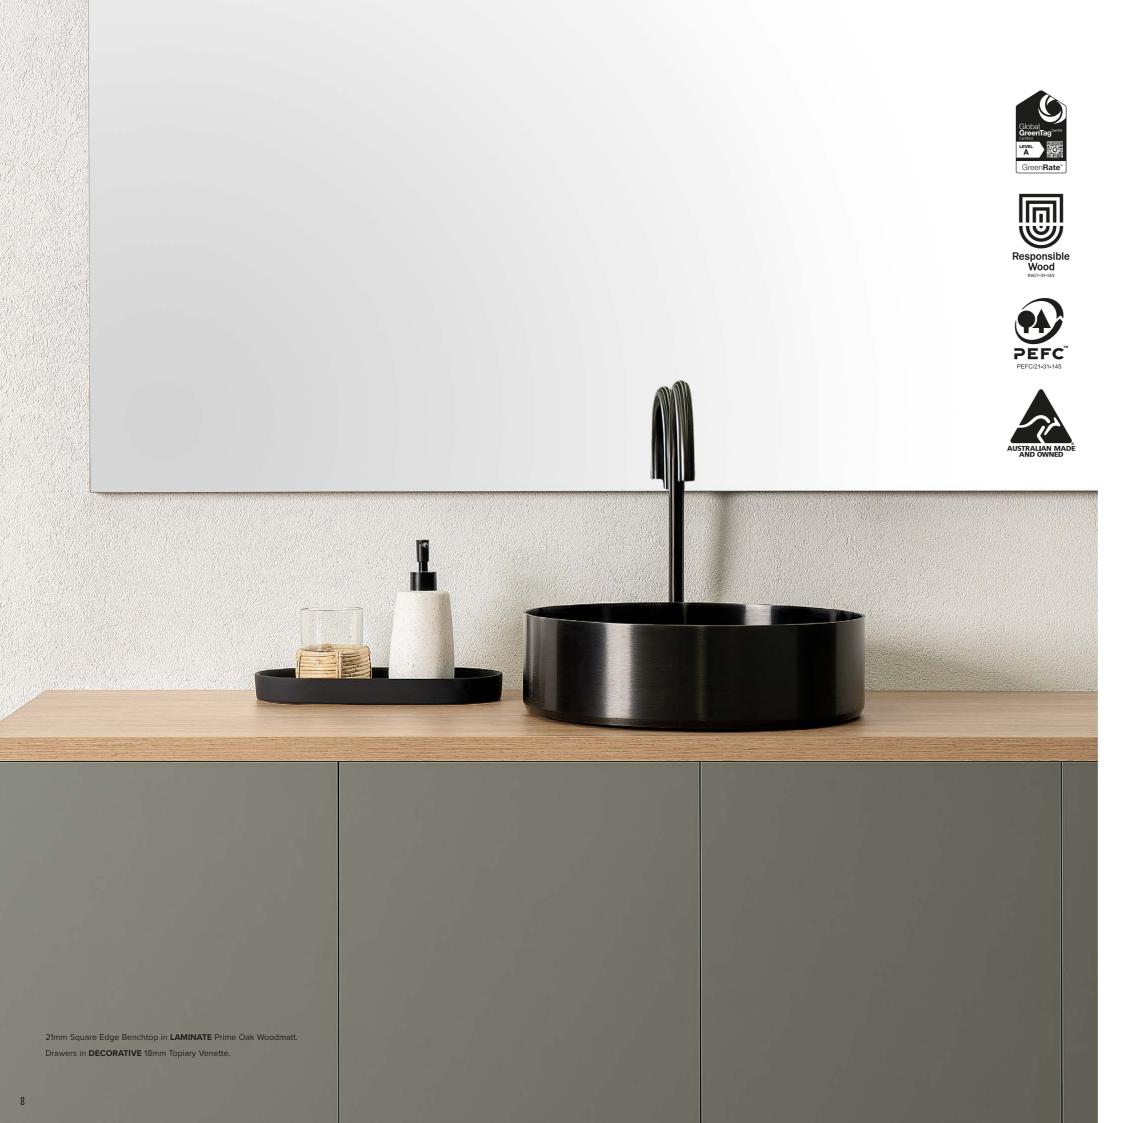

**polytec**'s innovative 21mm Square Edge benchtop range is stylistically individual, functional, and affordable.

COVER IMAGE: 21mm Square Edge Benchtop in **LAMINATE** Prime Oak Woodmatt.

Drawers in **DECORATIVE** 18mm Arabica Venette.

Arabica Botanic

Adriatic

IMAGE BELOW:

21mm Square Edge Benchtop in **LAMINATE** Prime Oak Woodmatt.

Drawers in **DECOARATIVE** 18mm Arabica Venette.

Dark coloured surfaces will show fingerprints and require more care and maintenance than lighter coloured surfaces. It is recommended to test a product