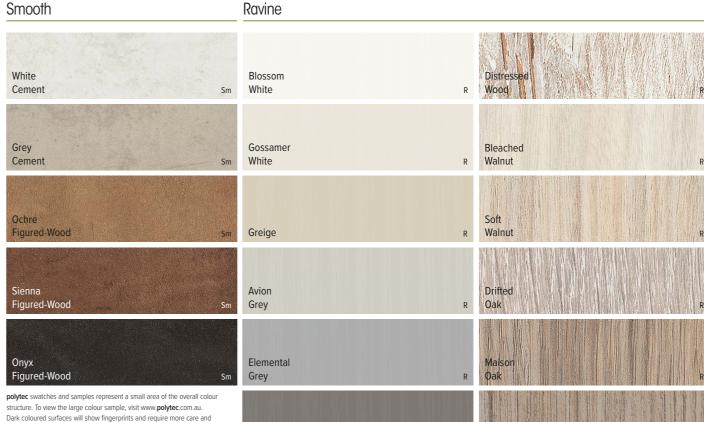

21mm Square Edge tops are available in a wide variety of wood grains and solid colours, including Ravine, Woodmatt, Smooth and Matt ranges.

The Woodmatt range is the most popular choice for a timber finish. With a subtle woodgrain embossed matt surface and the realism of veneer, you will find a timber look to suit your needs.

### Smooth Aston Elemental Gossamer White Sm White Sm Grey

Mercurio Pallido sm Verdelho Sm Grey Habitat

**polytec** swatches and samples represent a small area of the overall colour structure. To view the large colour sample, visit www.**polytec**.com.au. Dark coloured surfaces will show fingerprints and require more care and maintenance than lighter coloured surfaces. It is recommended to test a product sample prior to colour selection.

3

Available finishes S = Smooth Available finishes Sm = Smooth R = Ravine