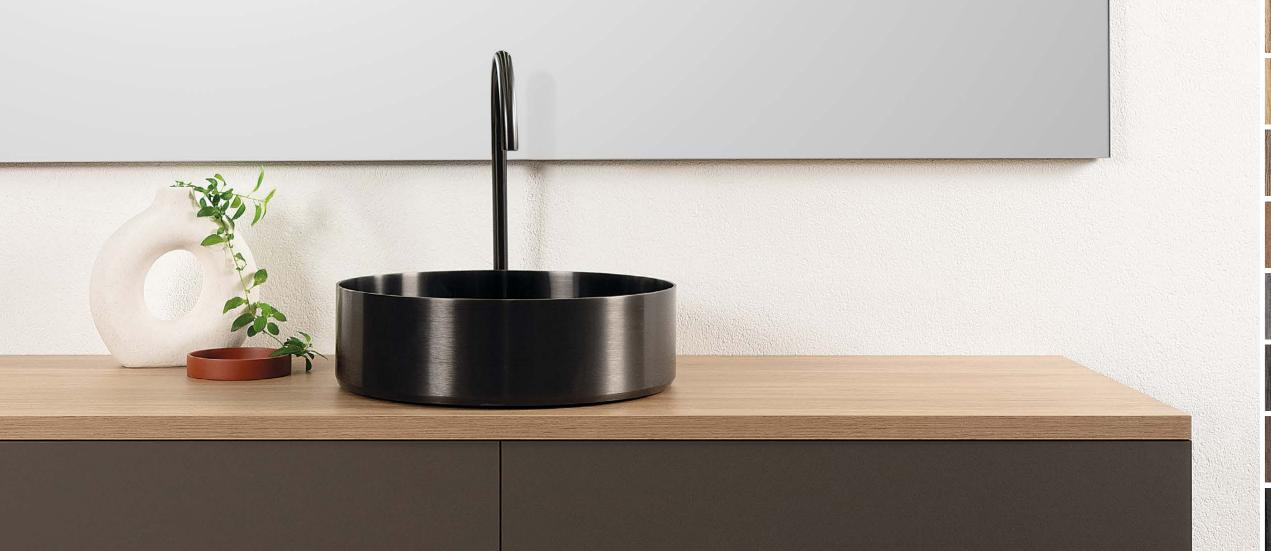

Timber benchtops are a popular choice as they bring warmth and soul to a kitchen. The combination of **polytec**'s 21mm Square Edge laminate timberprint benchtops and solid coloured cabinetry strikes a perfect balance, bringing a stylish and sophisticated edge to any space

21mm Square Edge tops are available in a wide variety of wood grains and solid colours, including Ravine, Woodmatt, Smooth and Matt ranges.

The Woodmatt range is the most popular choice for a timber finish. With a subtle woodgrain embossed matt surface and the realism of veneer, you will find a timber look to suit your needs.