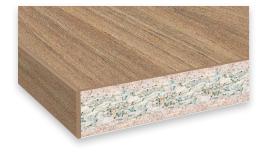

**polytec**'s innovative 21mm Square Edge benchtop range is stylistically individual, functional, and affordable.

COVER IMAGE: 21mm Square Edge Benchtop in **LAMINATE** Prime Oak Woodmatt.

Drawers in **DECORATIVE** 18mm Arabica Venette.