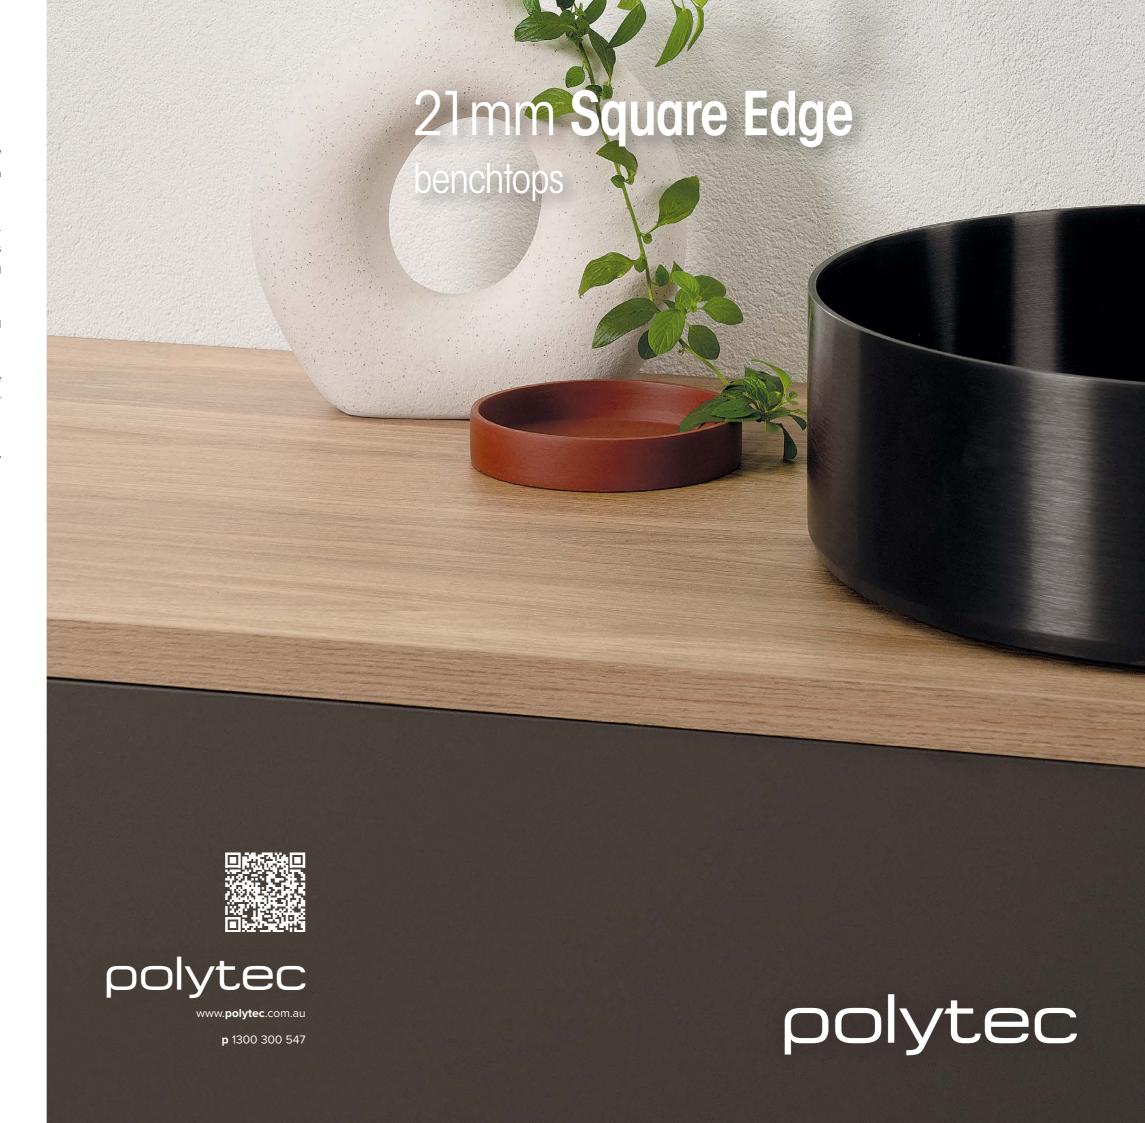

# 21mm **Square Edge** benchtops

Mixing timber finishes and solid colours in kitchen design are becoming increasingly popular and for good reason. By combining different finishes, it creates visual drama and complements styles from classic coastal to mid-century modern.

Timber benchtops are a popular choice as they bring warmth and soul to a kitchen. The combination of **polytec**'s 21mm Square Edge laminate timberprint benchtops and solid coloured cabinetry strikes a perfect balance, bringing a stylish and sophisticated edge to any space