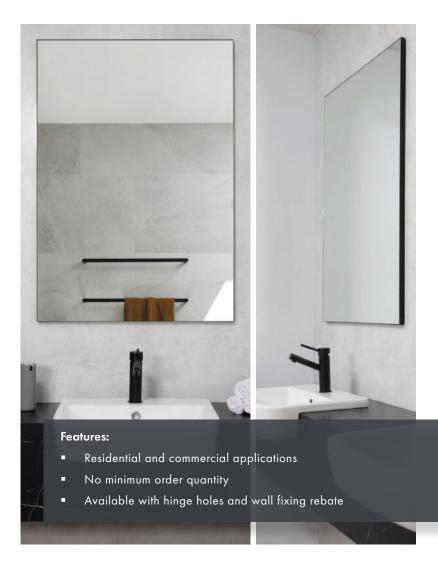

Current edgetape options include black and white, with contrast edging available at an additional cost. Hinge holing and wall fixing rebate are available for all Mirror Panels, no minimum quantity with all requests available to be quoted.

The new Mirror Panels are available for use as an independent mirror, shaver cabinet, wall panelling and ceiling panels applications.

The Single Sided Mirror Panel uses a standard annealed mirror that is adhered to a solid backing board using Silicone to meet the requirements as per standard AS 1288 and the Mirror Glass complies with AS 2208.