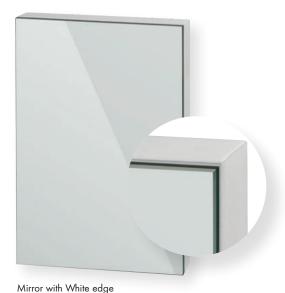

Smokey Grey Mirror with Black edge

Mirror with Natural Oak edge

**polytec**'s latest Mirror Panels products are made from 16mm particleboard substrate with 4mm glass, available in White and Black Matt options. **polytec**'s Mirror Panels are available with a standard annealed mirror, and smokey mirror options.