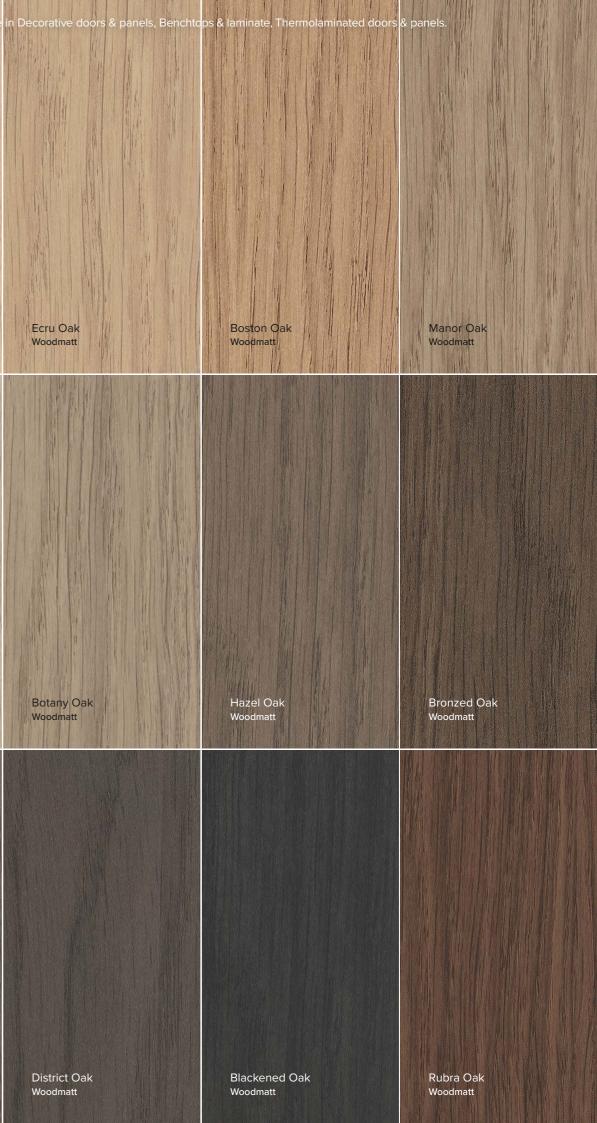

## polytec's Boston Oak Collection is a global creative first.

Offering a broad spectrum of 12 colours inspired by traditional methods of staining natural timber, using the original Boston Oak structure as its base, in our signature Woodmatt finish.