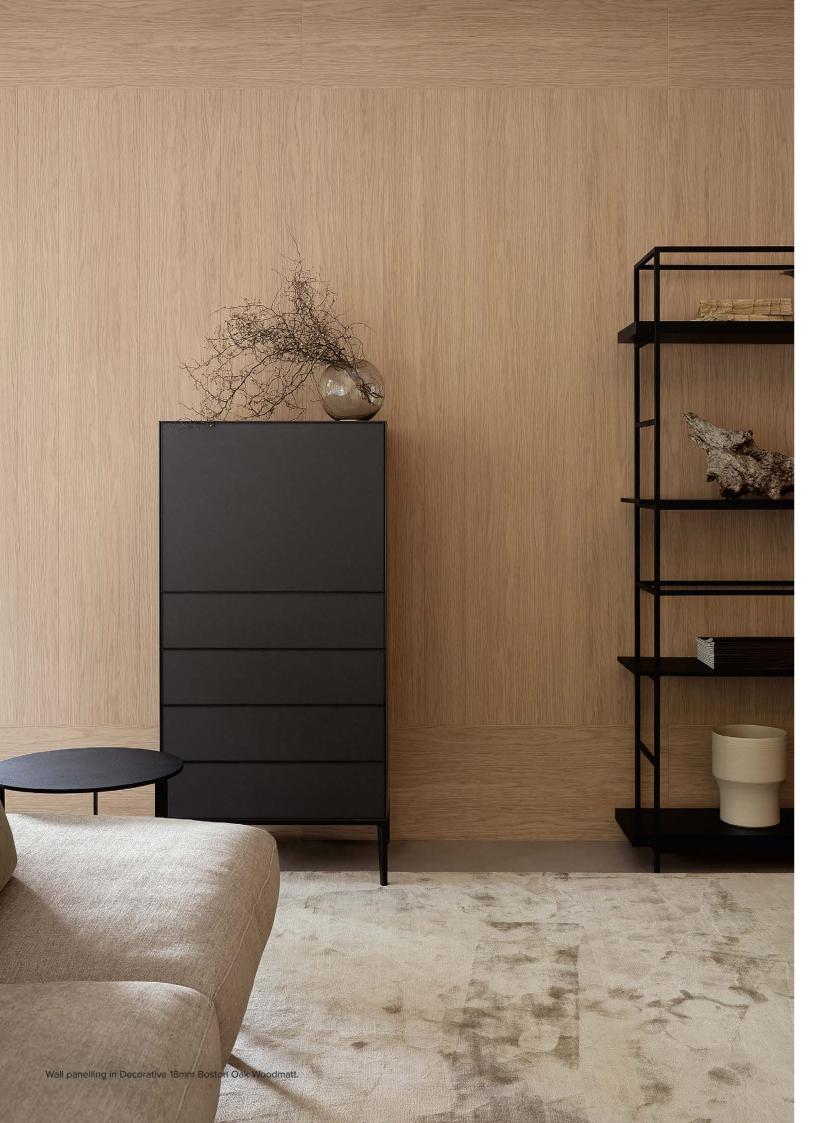

## The Boston Oak

polytec



## The Boston Oak COLLECTION

## polytec's Boston Oak Collection is a global creative first.

Offering a broad spectrum of 12 colours inspired by traditional methods of staining natural timber, using the original Boston Oak structure as its base, in our signature Woodmatt finish.

The collection ensures the ultimate mix-and-match aesthetic, versatility, and functionality,

available in:

Decorative 18mm doors & panels

18mm Surano doors

25mm shelving & panels

Benchtops & laminate range

The Boston Oak Collection is Australian designed, developed, and manufactured

with unparalleled flexibility and longevity.

FRONT COVER IMAGE Doors, panels, and shelving in Decorative 18mm Blonde Oak Woodmatt. Benchtops in 15mm Xenolith and splashback in 5mm Xenolith White Cement Smooth.

REAR COVER IM