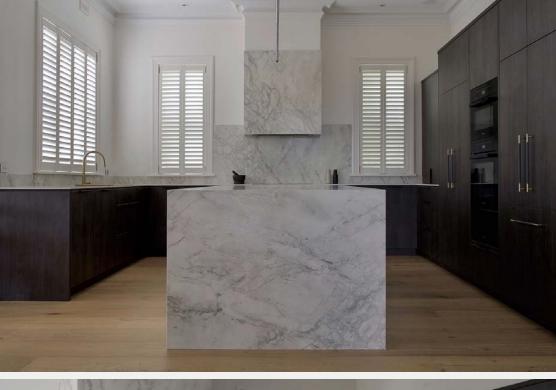

#### bespoke

With strong architectural lines and precise detailing, the bespoke trend oozes confidence and immaculate style, as the joinery is tailored to perfectly fit the space.

Typically, with seamless integration and at times, symmetrical, it also draws its strength and confidence from the bold use of black or simply one timber colour throughout.

trend —

the bespoke

**Wisdom Homes**Thermolaminated Chifley profile doors with Bronte recessed handle in Prime Oak Woodmatt

photography by **polytec** 

Stefan Vignogna / Walls Bros. Designer Kitchens — Kensington Park Project
Perugian Walnut Woodmatt
photography by Jack Small Photography