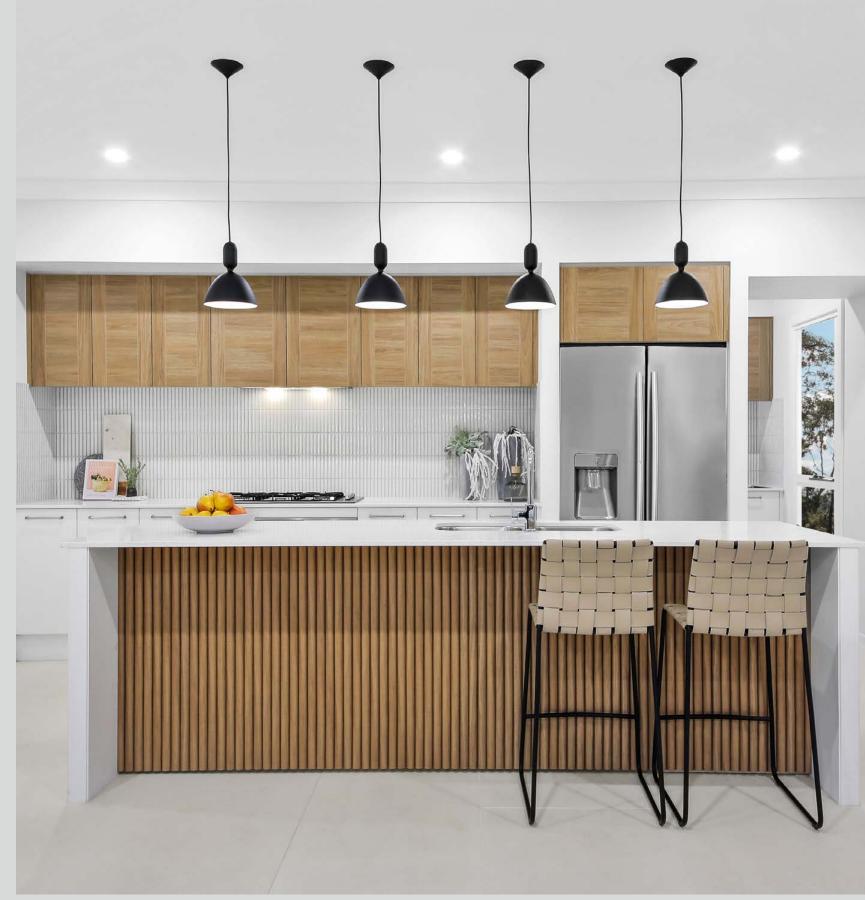

#### naturist

The most relaxed of all the trends, the naturist style, celebrates a botanicalinfluenced palette or modern coastal vibes.

The soothing nature of green shades combined with timber and stone, or the fresh coastal whites with soft oak and wicker features can both capture the essence of relaxed Australian living from country to coast.