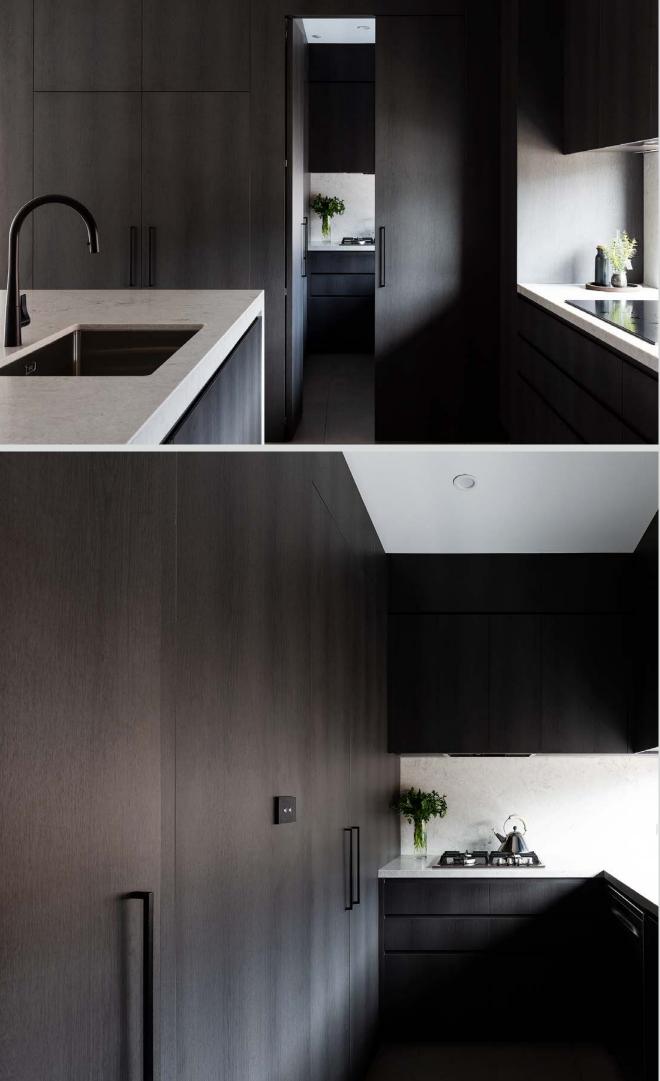

#### bespoke

With strong architectural lines and precise detailing, the bespoke trend oozes confidence and immaculate style, as the joinery is tailored to perfectly fit the space.

Typically, with seamless integration and at times, symmetrical, it also draws its strength and confidence from the bold use of black or simply one timber colour throughout.

trend —

the bespoke

**Wisdom Homes**Thermolaminated Chifley profile doors with Bronte recessed handle in Prime Oak Woodmatt

photography by **polytec** 

Stefan Vignogna / Walls Bros. Designer Kitchens — Kensington Park Project
Perugian Walnut Woodmatt
photography by Jack Small Photography