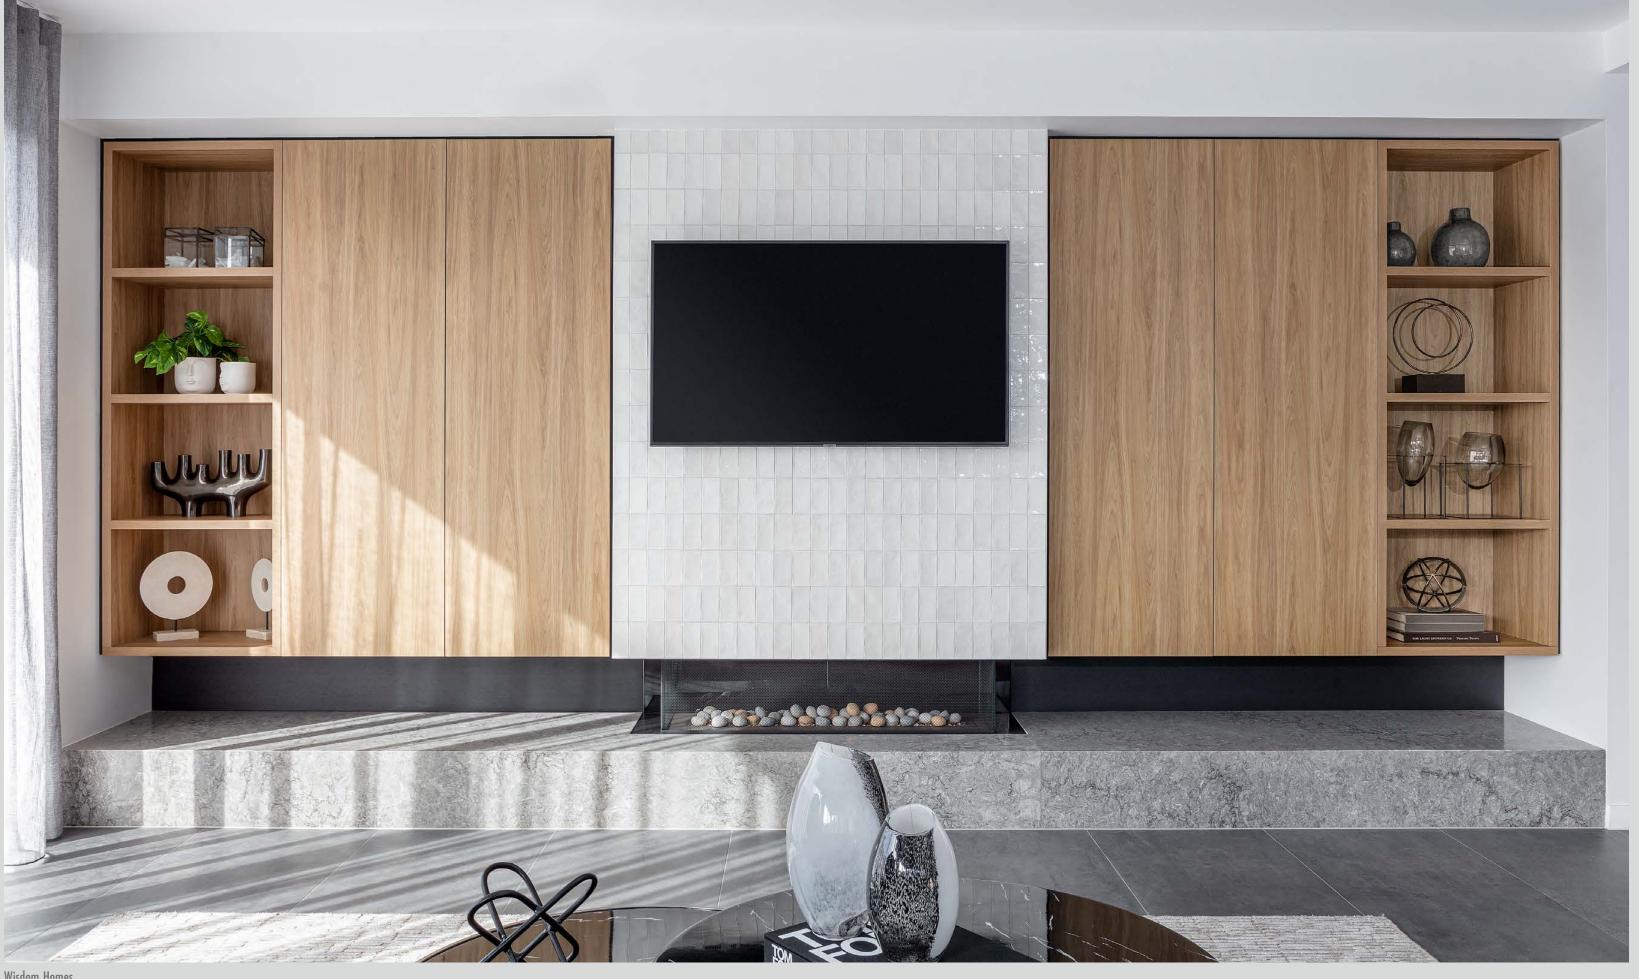

trend —

the bespoke

**Wisdom Homes**Thermolaminated Chifley profile doors with Bronte recessed handle in Prime Oak Woodmatt

photography by **polytec** 

Stefan Vignogna / Walls Bros. Designer Kitchens — Kensington Park Project
Perugian Walnut Woodmatt
photography by Jack Small Photography