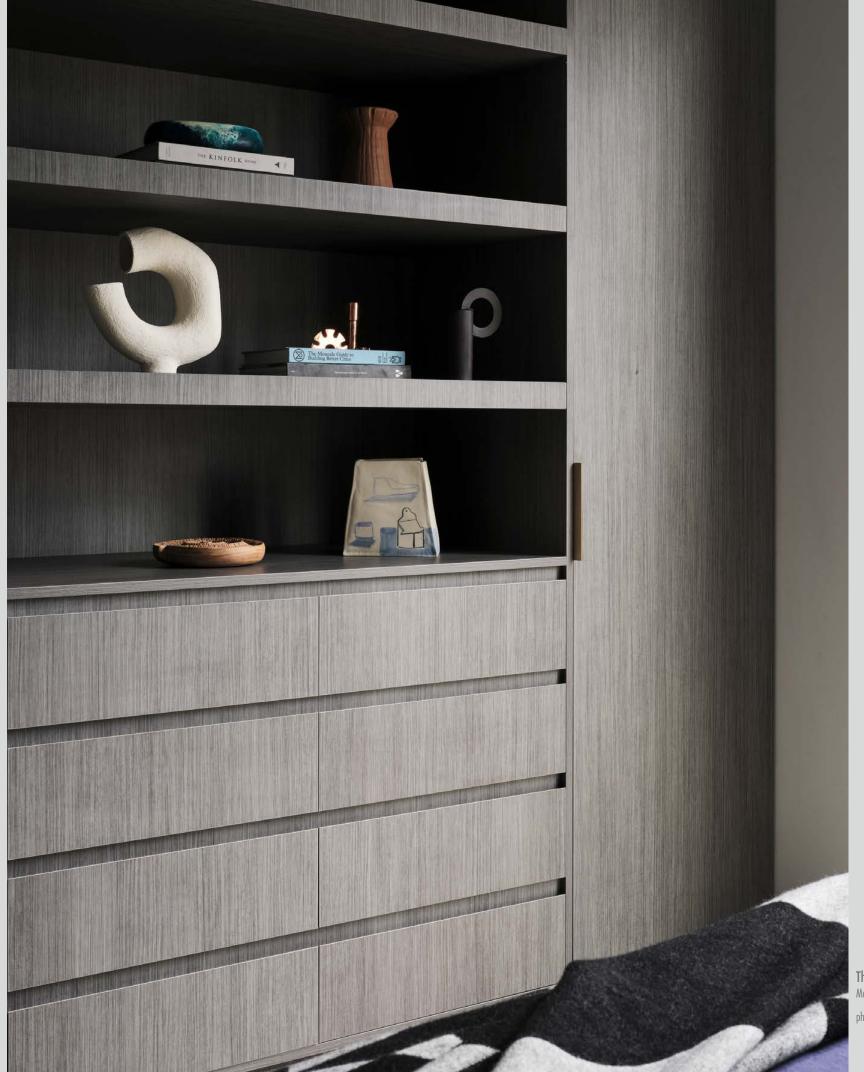

#### bespoke

With strong architectural lines and precise detailing, the bespoke trend oozes confidence and immaculate style, as the joinery is tailored to perfectly fit the space.

Typically, with seamless integration and at times, symmetrical, it also draws its strength and confidence from the bold use of black or simply one timber colour throughout.

trend —

the bespoke

**Wisdom Homes**Thermolaminated Chifley profile doors with Bronte recessed handle in Prime Oak Woodmatt

photography by **polytec** 

Stefan Vignogna / Walls Bros. Designer Kitchens — Kensington Park Project
Perugian Walnut Woodmatt
photography by Jack Small Photography