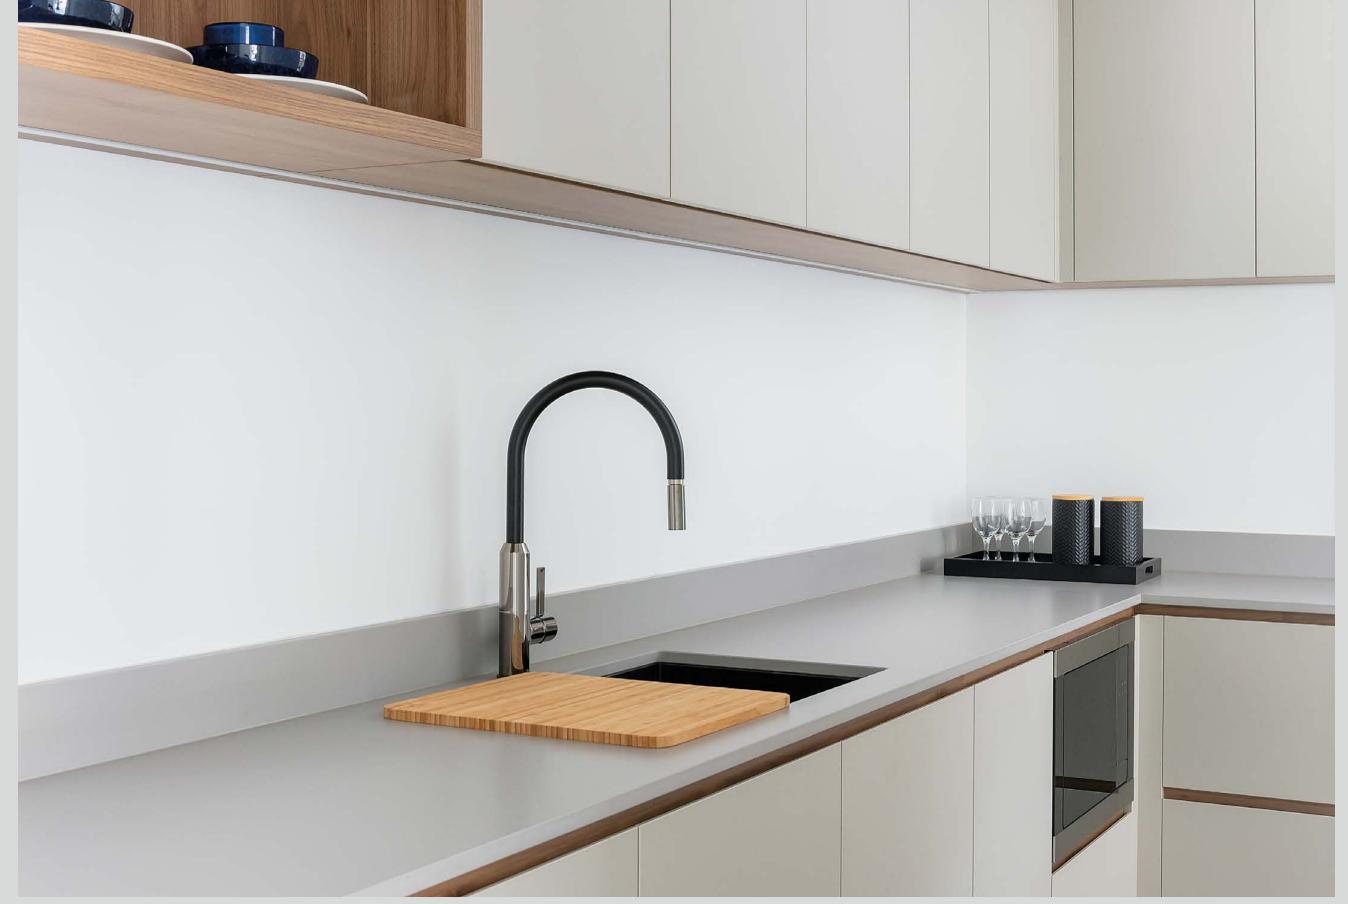

#### quintessential

As with many of the kitchen trends of today, the island bench is central to the home, commanding space and attention to allow for the many activities of cooking and everyday life. The clean and simple colour palettes of either white and oak, or layered neutral tones, depict a classic yet modern style that represents the perfect example of class and quality.

trend —

the quintessential

Fairhaven Homes — Lonsdale 409
Maison Oak Ravine
Thermolaminated Madrid profile doors in Classic White Matt
photography by Urban Angles

Blackburn Bathrooms and Kitchens Natural Oak Ravine photography by Romina Leung