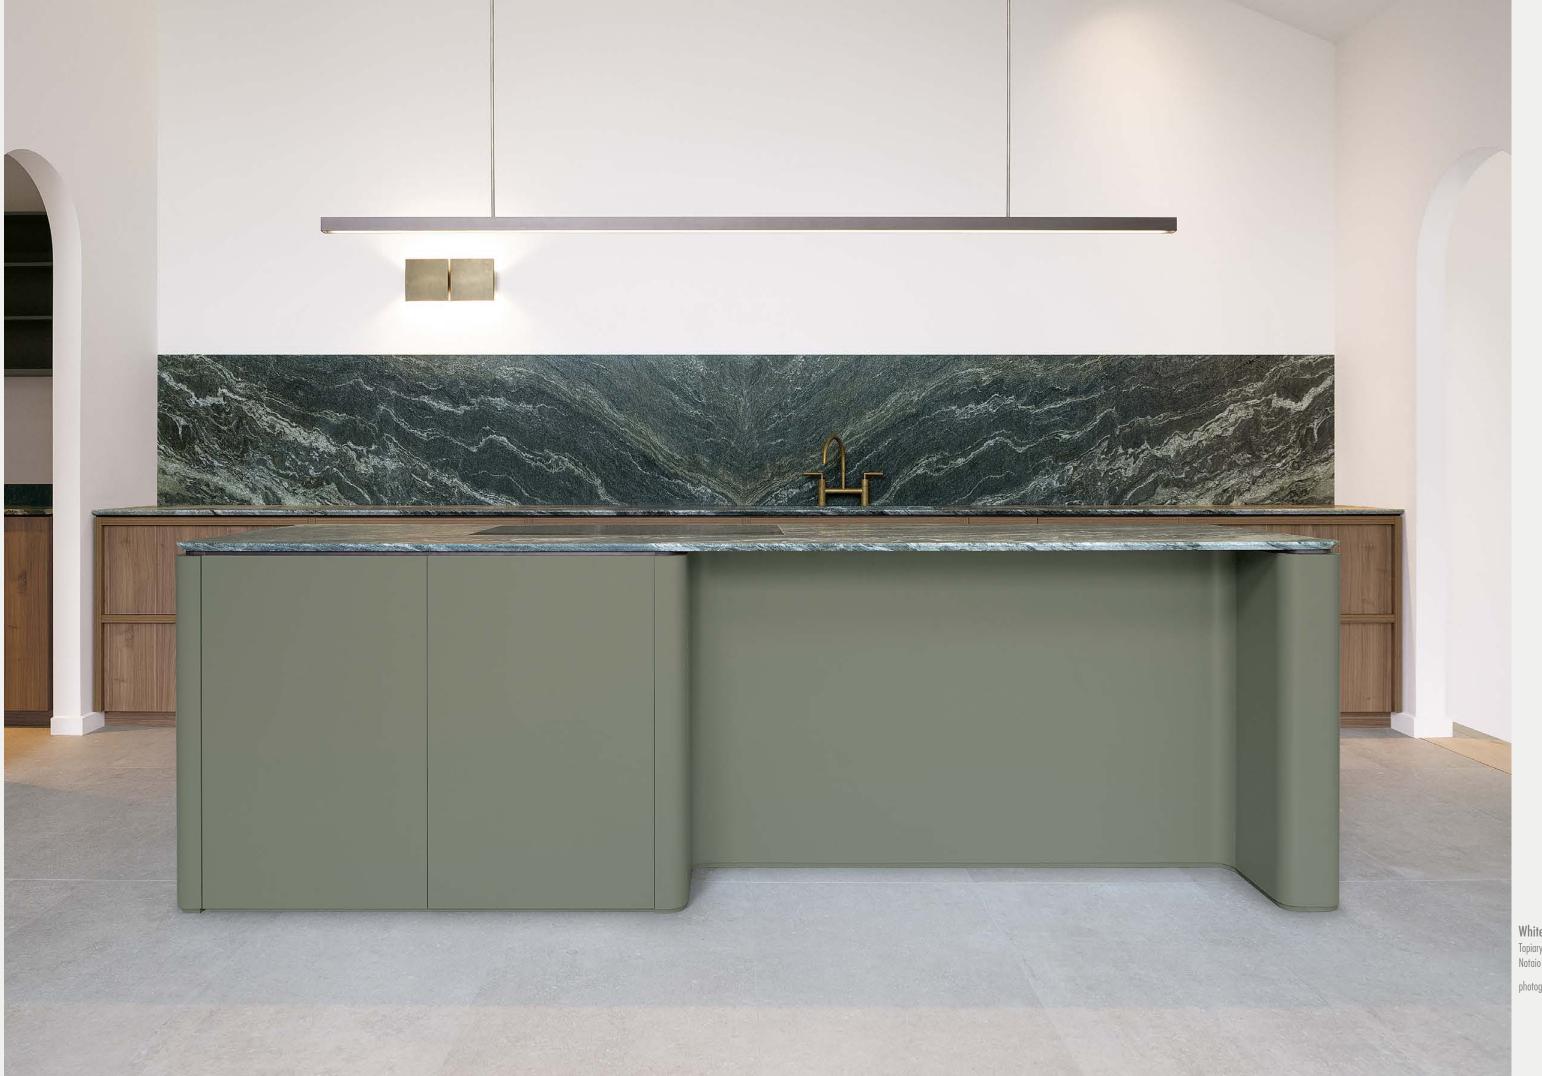

trend —

the naturist

The Maker Designer Kitchens / Dale Alcock Homes — Banksia
Topiary Smooth
Tasmanian Oak Woodmatt
photography by D-Max Photography

TONIC Architecture + Design — C Residence
Calacutta Grey Smooth
photography by Christopher Jones

Vision Design Studio — Brunswick
Topiary Smooth
Roman Ceppo Smooth
Gossamer White Smooth
photography by Joel Noon

White + Dickson Architects / Seaside Joinery Topiary Smooth Notaio Walnut Woodmatt

photography by **polytec** 