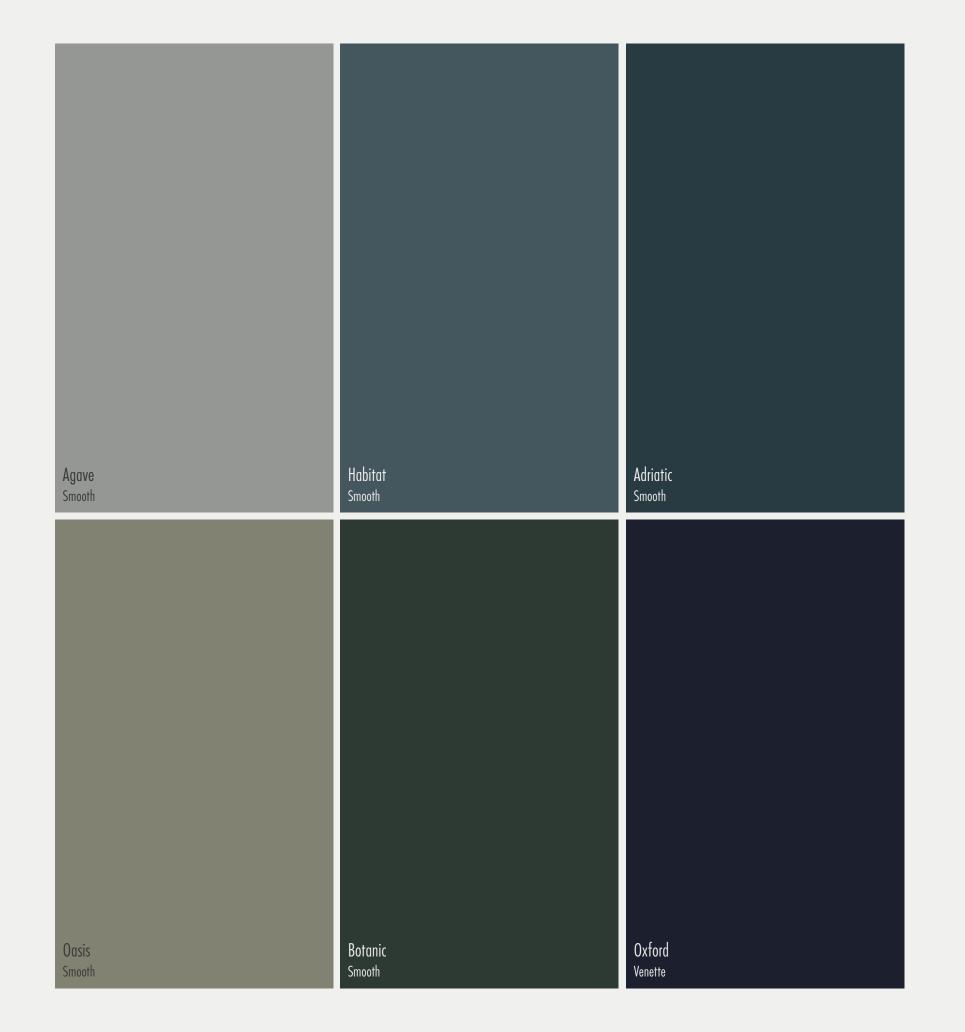

| Gossamer White           | Verdelho           | Elemental Grey        |
|--------------------------|--------------------|-----------------------|
| Gossamer White<br>Smooth | Verdelho<br>Smooth | Elemental Grey Smooth |
|                          |                    |                       |
|                          |                    |                       |
|                          |                    |                       |
|                          |                    |                       |
|                          |                    |                       |
| Aston White<br>Smooth    | Pallido<br>Smooth  | Topiary<br>Smooth     |