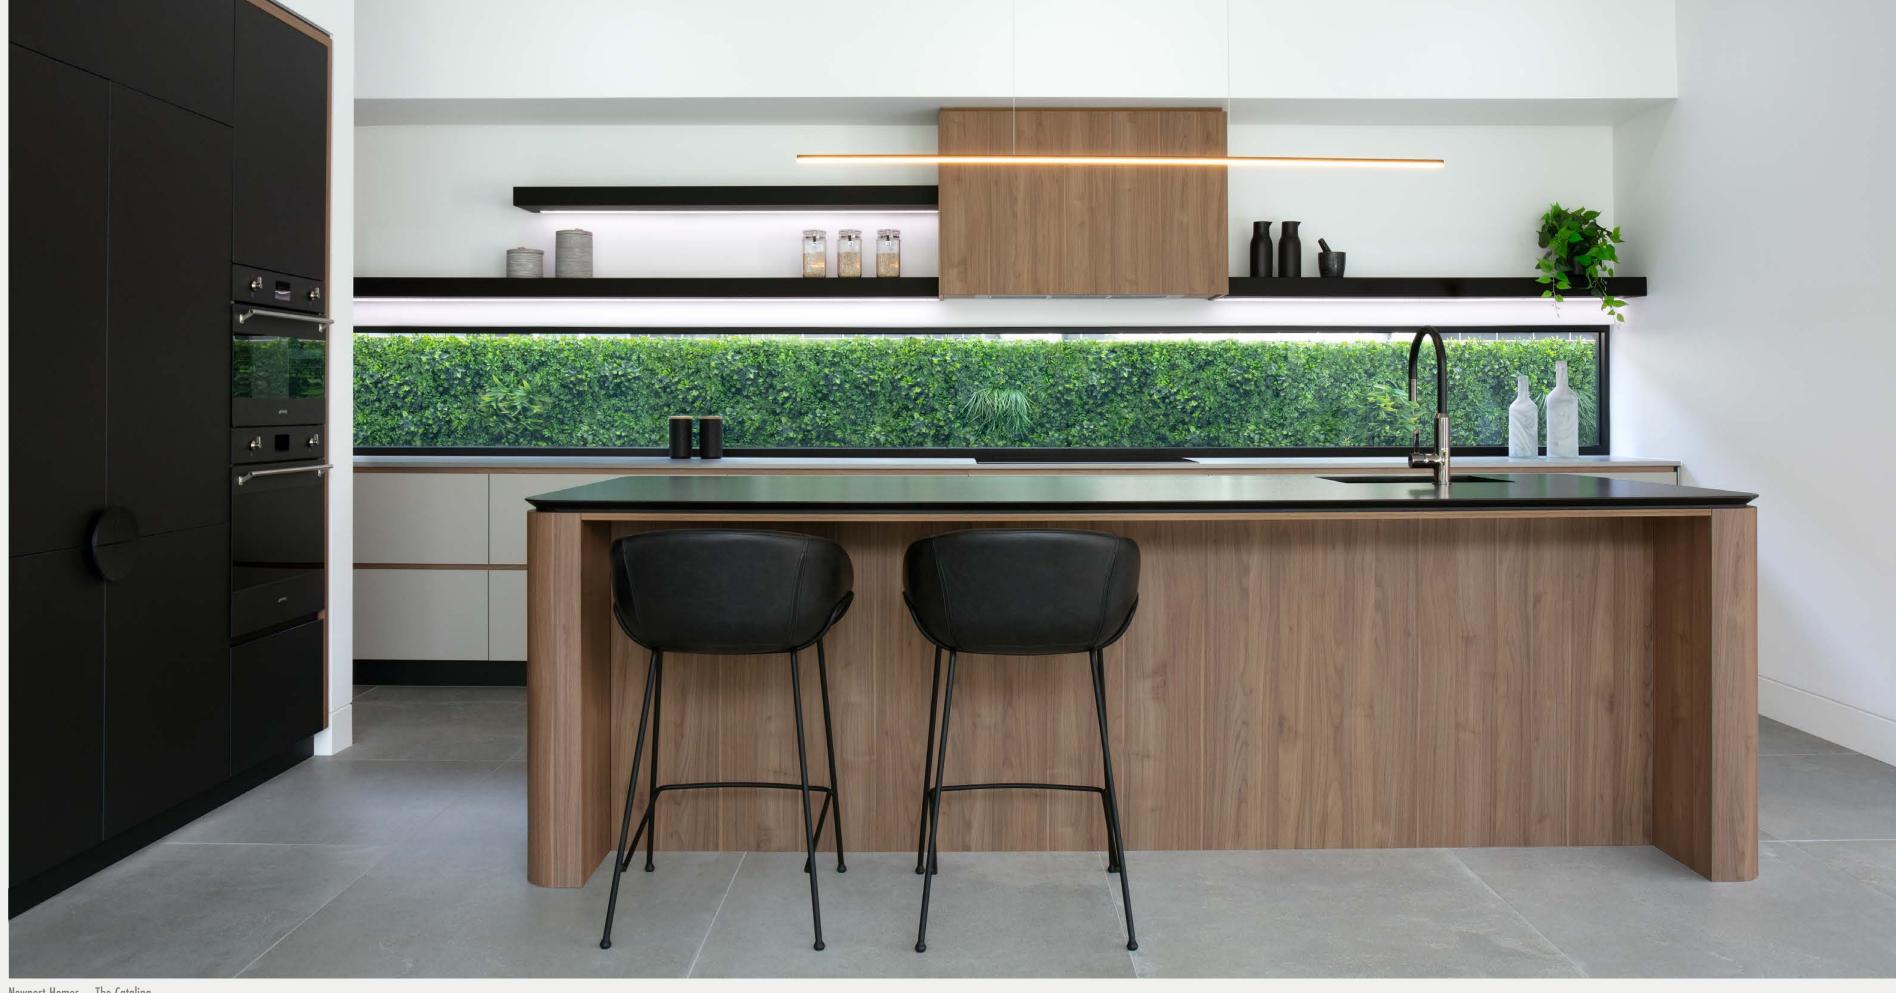

photography by **Anjie Blair** 

A1 Design Studio — Project 51
Black Woodmatt
Steccawood Standard profile in Black Woodmatt
photography by Atelier Photography

Anita Nader Interior Design — Harrington Park Empire Oak Woodmatt