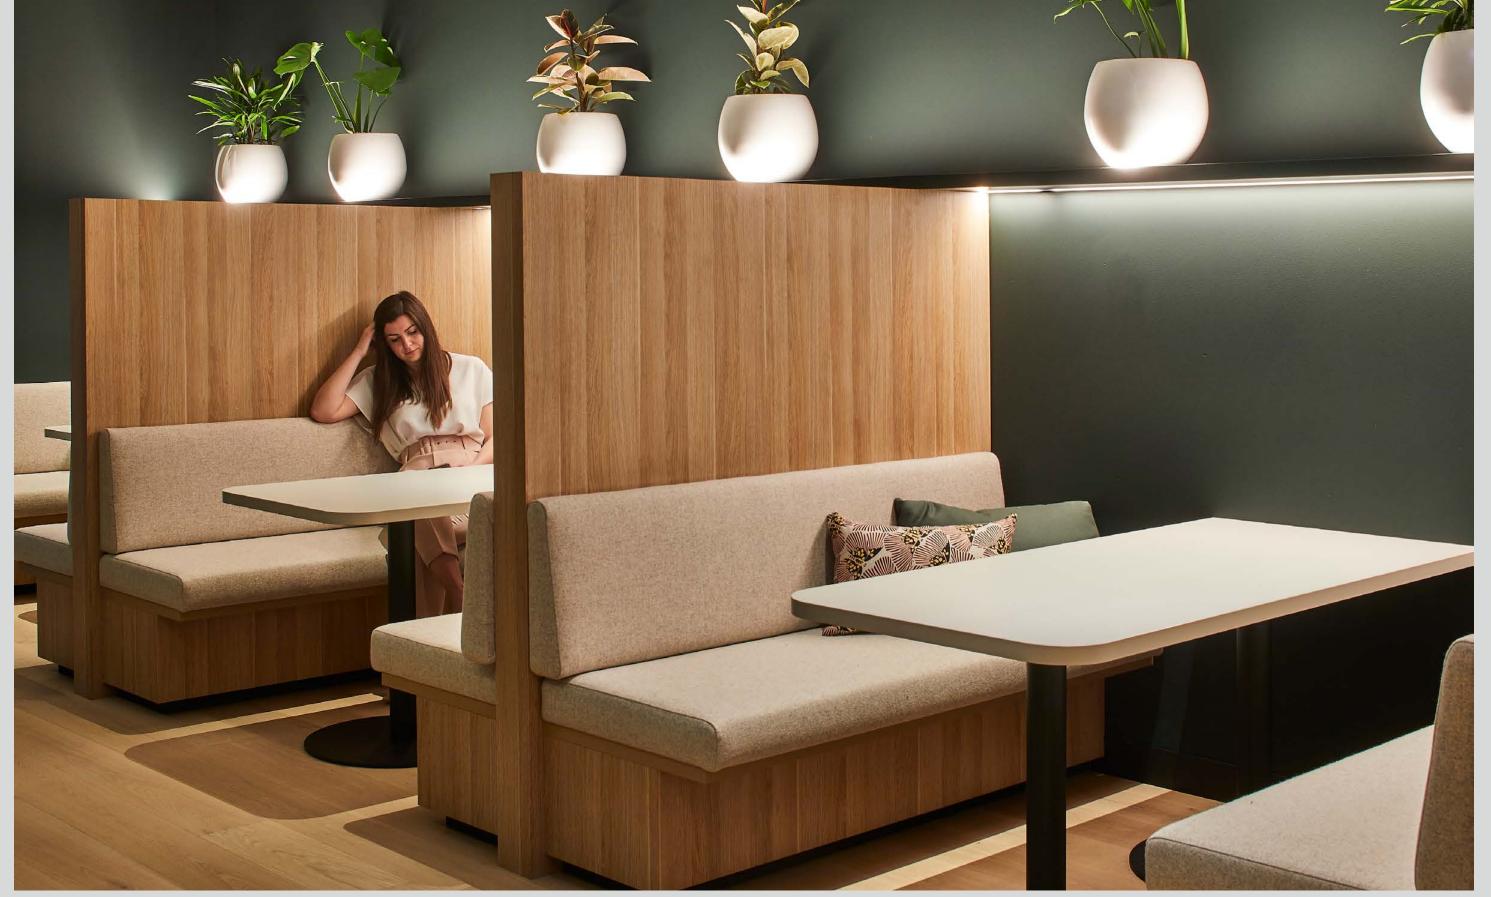

## commercial —

| workplace reception  | 2 |
|----------------------|---|
| workplace            | 2 |
| hospitality & retail | 2 |
| benchops             | 2 |
| furnitura            | 9 |

## design —

| joinery form             |     |
|--------------------------|-----|
| curves                   | 234 |
| square                   | 246 |
| joinery texture + colour |     |
| timber                   | 252 |
| solid colours            | 258 |
| mixed combinations       | 268 |
| stone                    | 272 |
| joinery colour           |     |
| metallic features        | 274 |
| internal                 | 282 |
| architectural            |     |
| wall linings             | 290 |
| ceiling features         | 308 |
| screens                  | 312 |