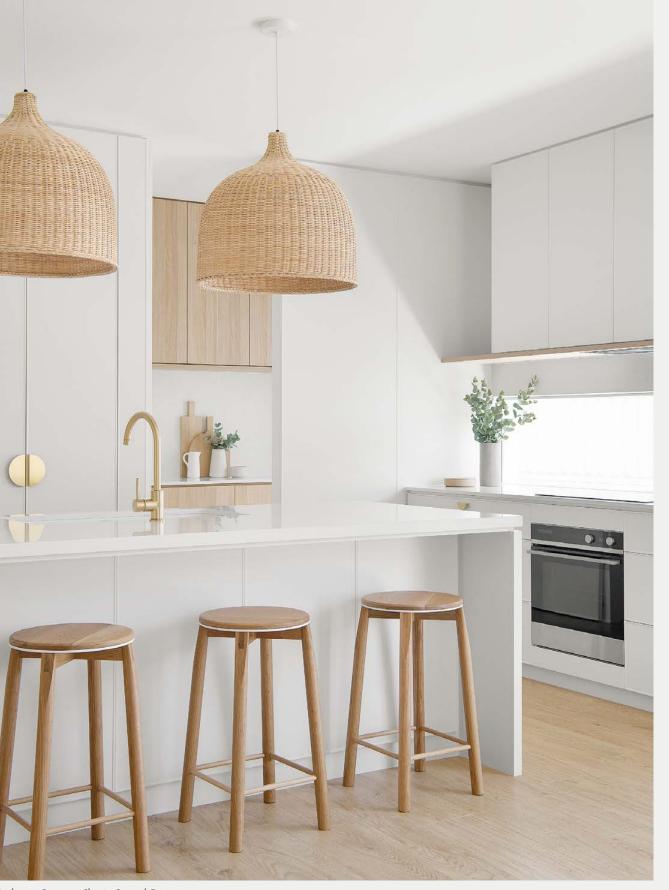

#### naturist

The most relaxed of all the trends, the naturist style, celebrates a botanicalinfluenced palette or modern coastal vibes.

The soothing nature of green shades combined with timber and stone, or the fresh coastal whites with soft oak and wicker features can both capture the essence of relaxed Australian living from country to coast.

trend —

the naturist

The Maker Designer Kitchens / Dale Alcock Homes — Banksia
Topiary Smooth
Tasmanian Oak Woodmatt
photography by D-Max Photography

TONIC Architecture + Design — C Residence
Calacutta Grey Smooth
photography by Christopher Jones