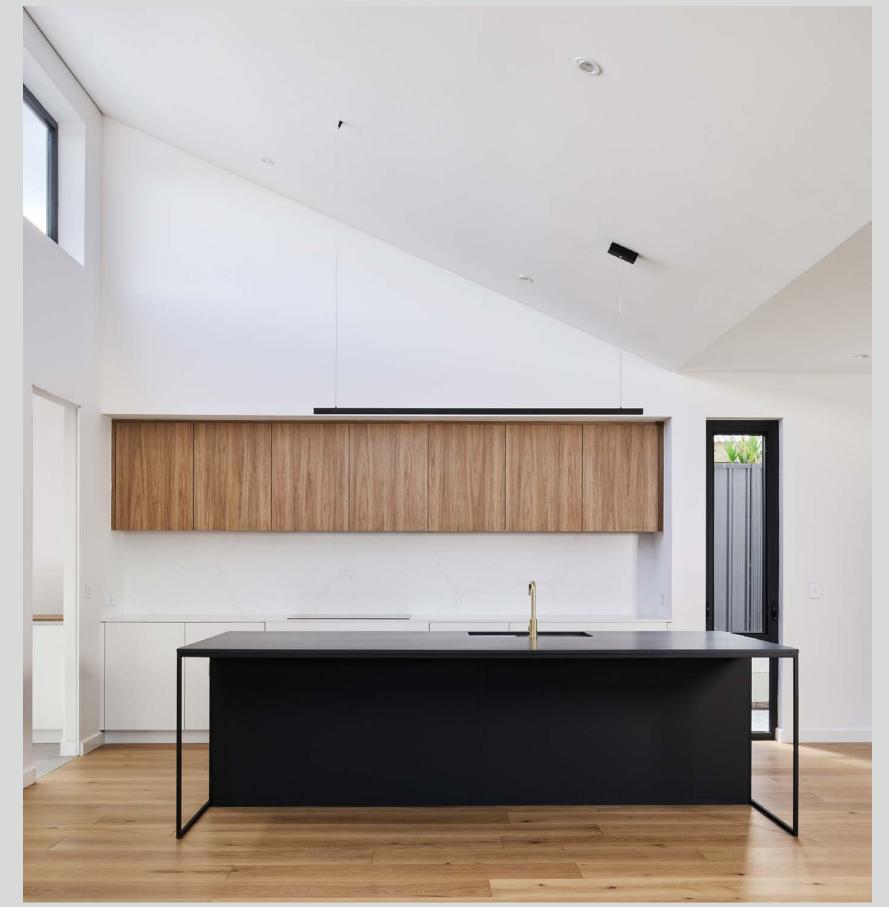

#### bespoke

With strong architectural lines and precise detailing, the bespoke trend oozes confidence and immaculate style, as the joinery is tailored to perfectly fit the space.

Typically, with seamless integration and at times, symmetrical, it also draws its strength and confidence from the bold use of black or simply one timber colour throughout.