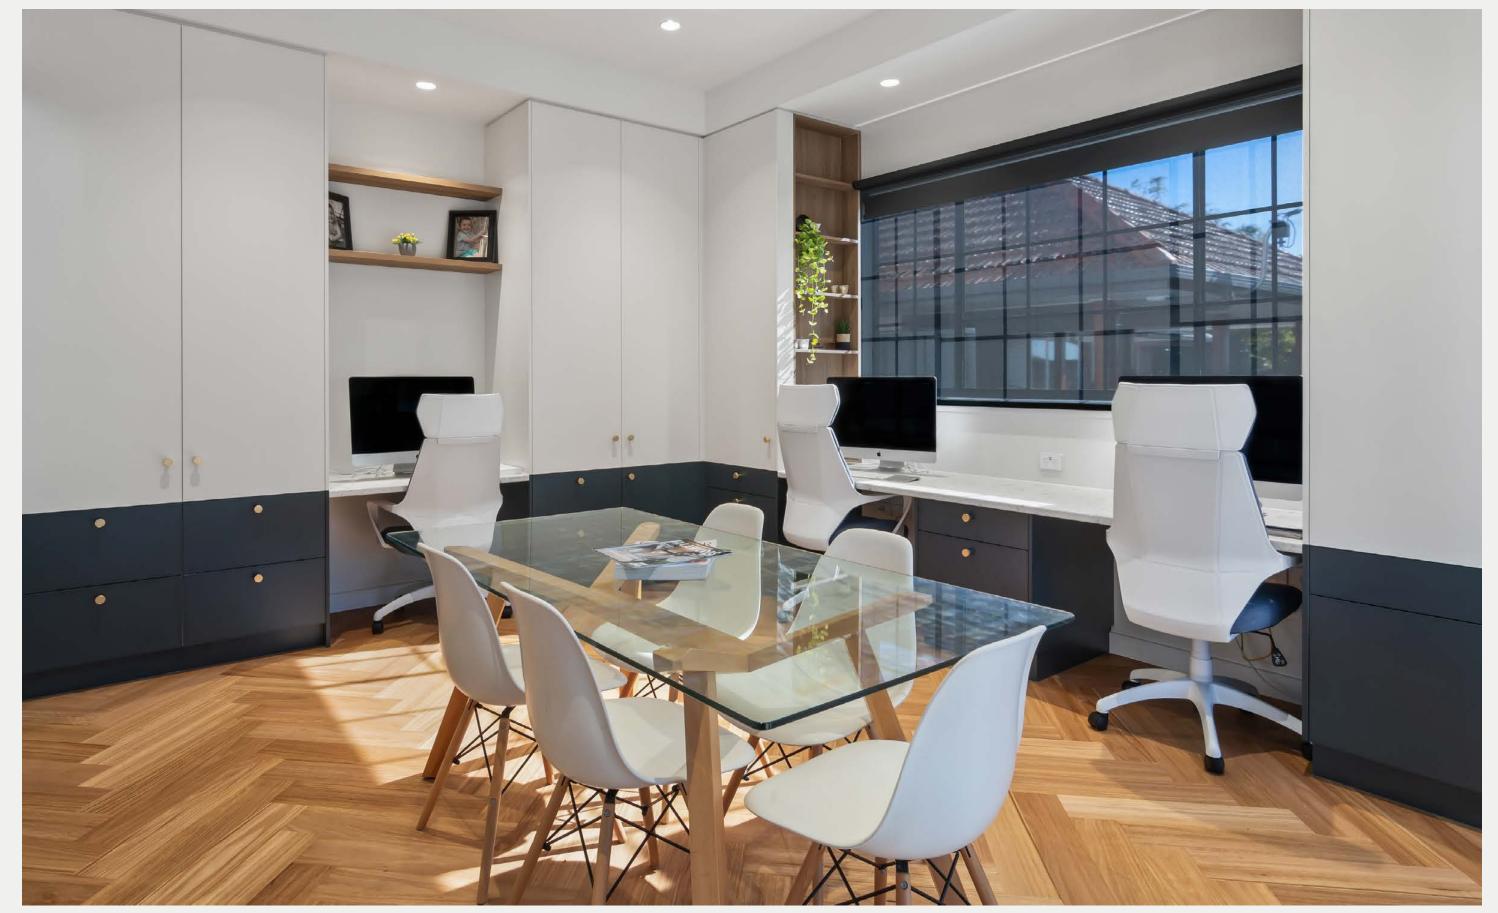

#### residential —

| kitchen     |  |
|-------------|--|
| living      |  |
| home office |  |
| laundry     |  |
| drop-zone   |  |
| bathroom    |  |
| bedroom     |  |
| wardrobe    |  |

## residential —

a building or space designed for people to live in

Symmetrie Interior Design — Gourlay Kitchen Calacutta D'oro Matera Oxford Venette

photography by **Anjie Blair** 

**K.co Design — Zangari House** Prime Oak Woodmatt photography by David Chatfield