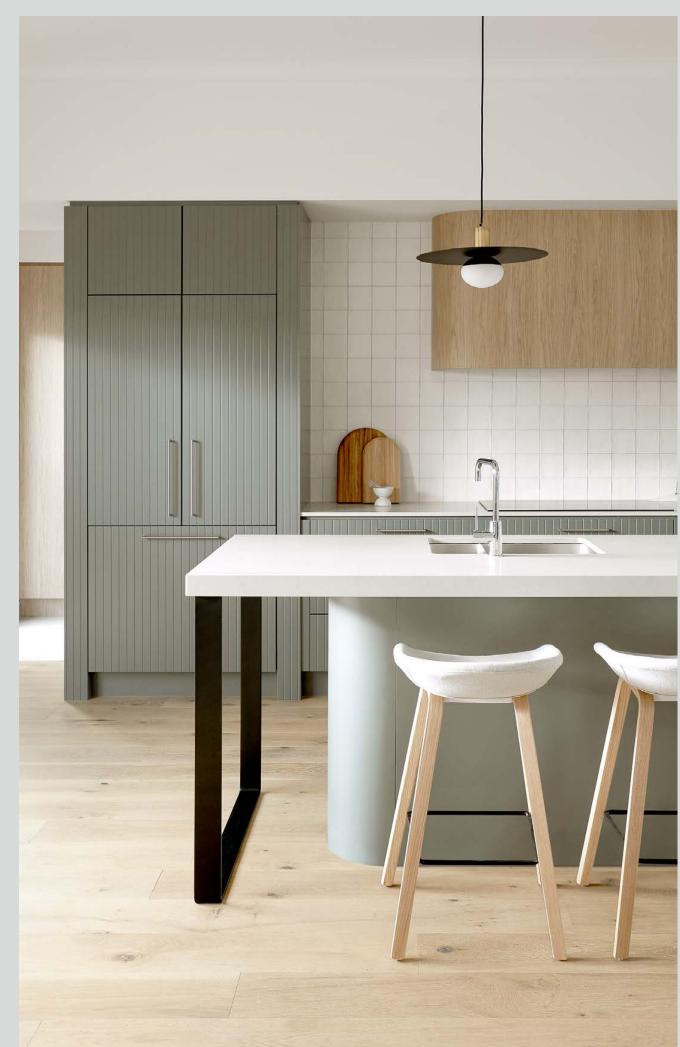

#### naturist

The most relaxed of all the trends, the naturist style, celebrates a botanicalinfluenced palette or modern coastal vibes.

The soothing nature of green shades combined with timber and stone, or the fresh coastal whites with soft oak and wicker features can both capture the essence of relaxed Australian living from country to coast.