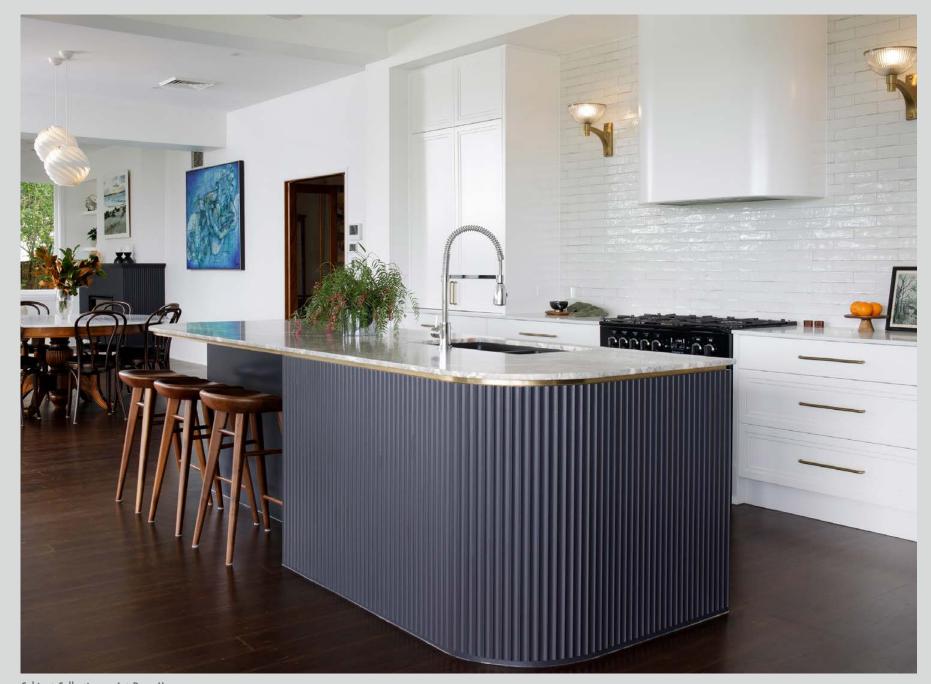

#### quintessential

As with many of the kitchen trends of today, the island bench is central to the home, commanding space and attention to allow for the many activities of cooking and everyday life. The clean and simple colour palettes of either white and oak, or layered neutral tones, depict a classic yet modern style that represents the perfect example of class and quality.

trend —

the quintessential

Fairhaven Homes — Lonsdale 409
Maison Oak Ravine
Thermolaminated Madrid profile doors in Classic White Matt
photography by Urban Angles

Blackburn Bathrooms and Kitchens Natural Oak Ravine photography by Romina Leung