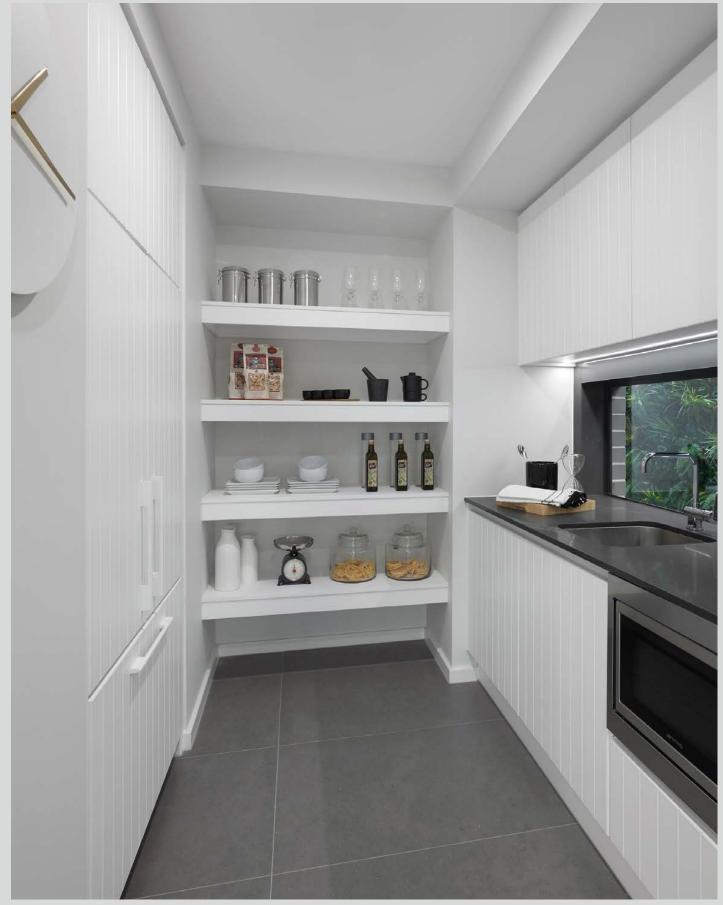

## residential — kitchen butlers pantry

Champion Homes — Box Hill Display Home
Thermolaminated Calcutta profile doors and panels in Ultra White Matt
photography by Markus Summerer Photography

Symmetrie Interior Design — Gourlay Kitchen Calacutta D'oro Matera Oxford Venette

photography by **Anjie Blair** 

A1 Design Studio — Project 51
Black Woodmatt
Steccawood Standard profile in Black Woodmatt
photography by Atelier Photography

Anita Nader Interior Design — Harrington Park Empire Oak Woodmatt