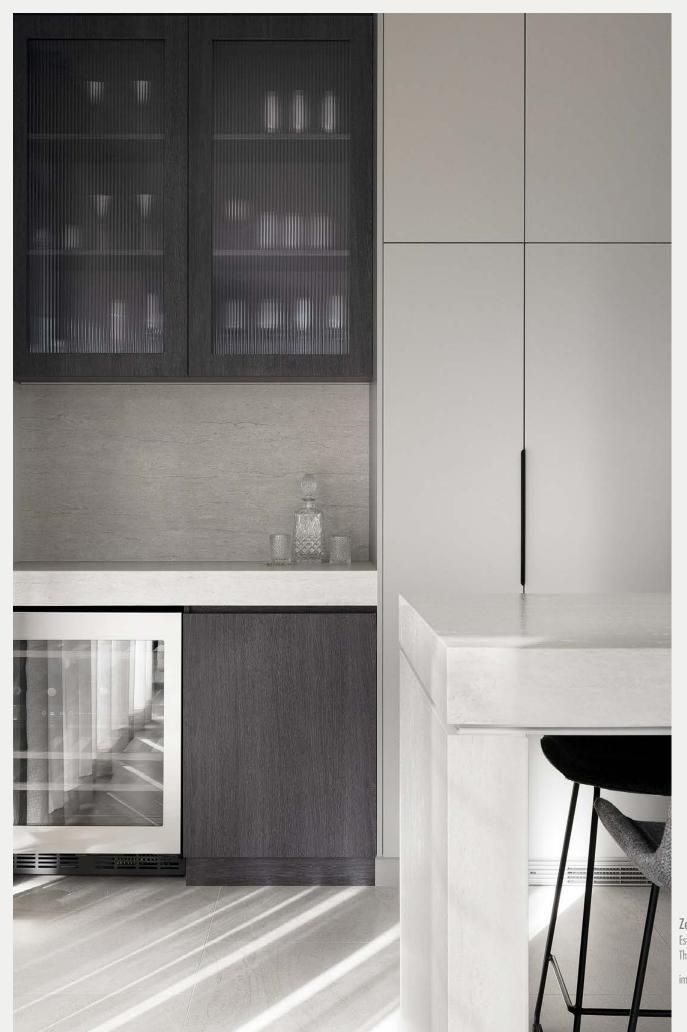

#### bespoke

With strong architectural lines and precise detailing, the bespoke trend oozes confidence and immaculate style, as the joinery is tailored to perfectly fit the space.

Typically, with seamless integration and at times, symmetrical, it also draws its strength and confidence from the bold use of black or simply one timber colour throughout.

trend —

the bespoke

**Wisdom Homes**Thermolaminated Chifley profile doors with Bronte recessed handle in Prime Oak Woodmatt

photography by **polytec** 

Stefan Vignogna / Walls Bros. Designer Kitchens — Kensington Park Project
Perugian Walnut Woodmatt
photography by Jack Small Photography