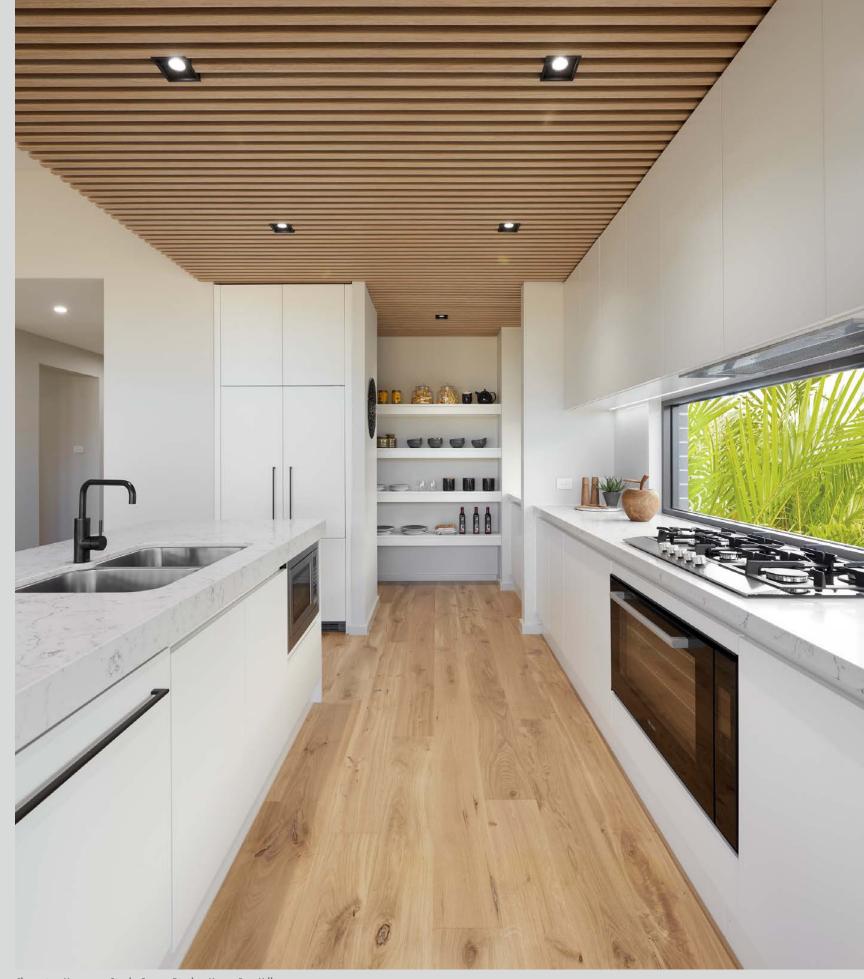

#### quintessential

As with many of the kitchen trends of today, the island bench is central to the home, commanding space and attention to allow for the many activities of cooking and everyday life. The clean and simple colour palettes of either white and oak, or layered neutral tones, depict a classic yet modern style that represents the perfect example of class and quality.

trend —

the quintessential

Fairhaven Homes — Lonsdale 409
Maison Oak Ravine
Thermolaminated Madrid profile doors in Classic White Matt
photography by Urban Angles

Blackburn Bathrooms and Kitchens Natural Oak Ravine photography by Romina Leung