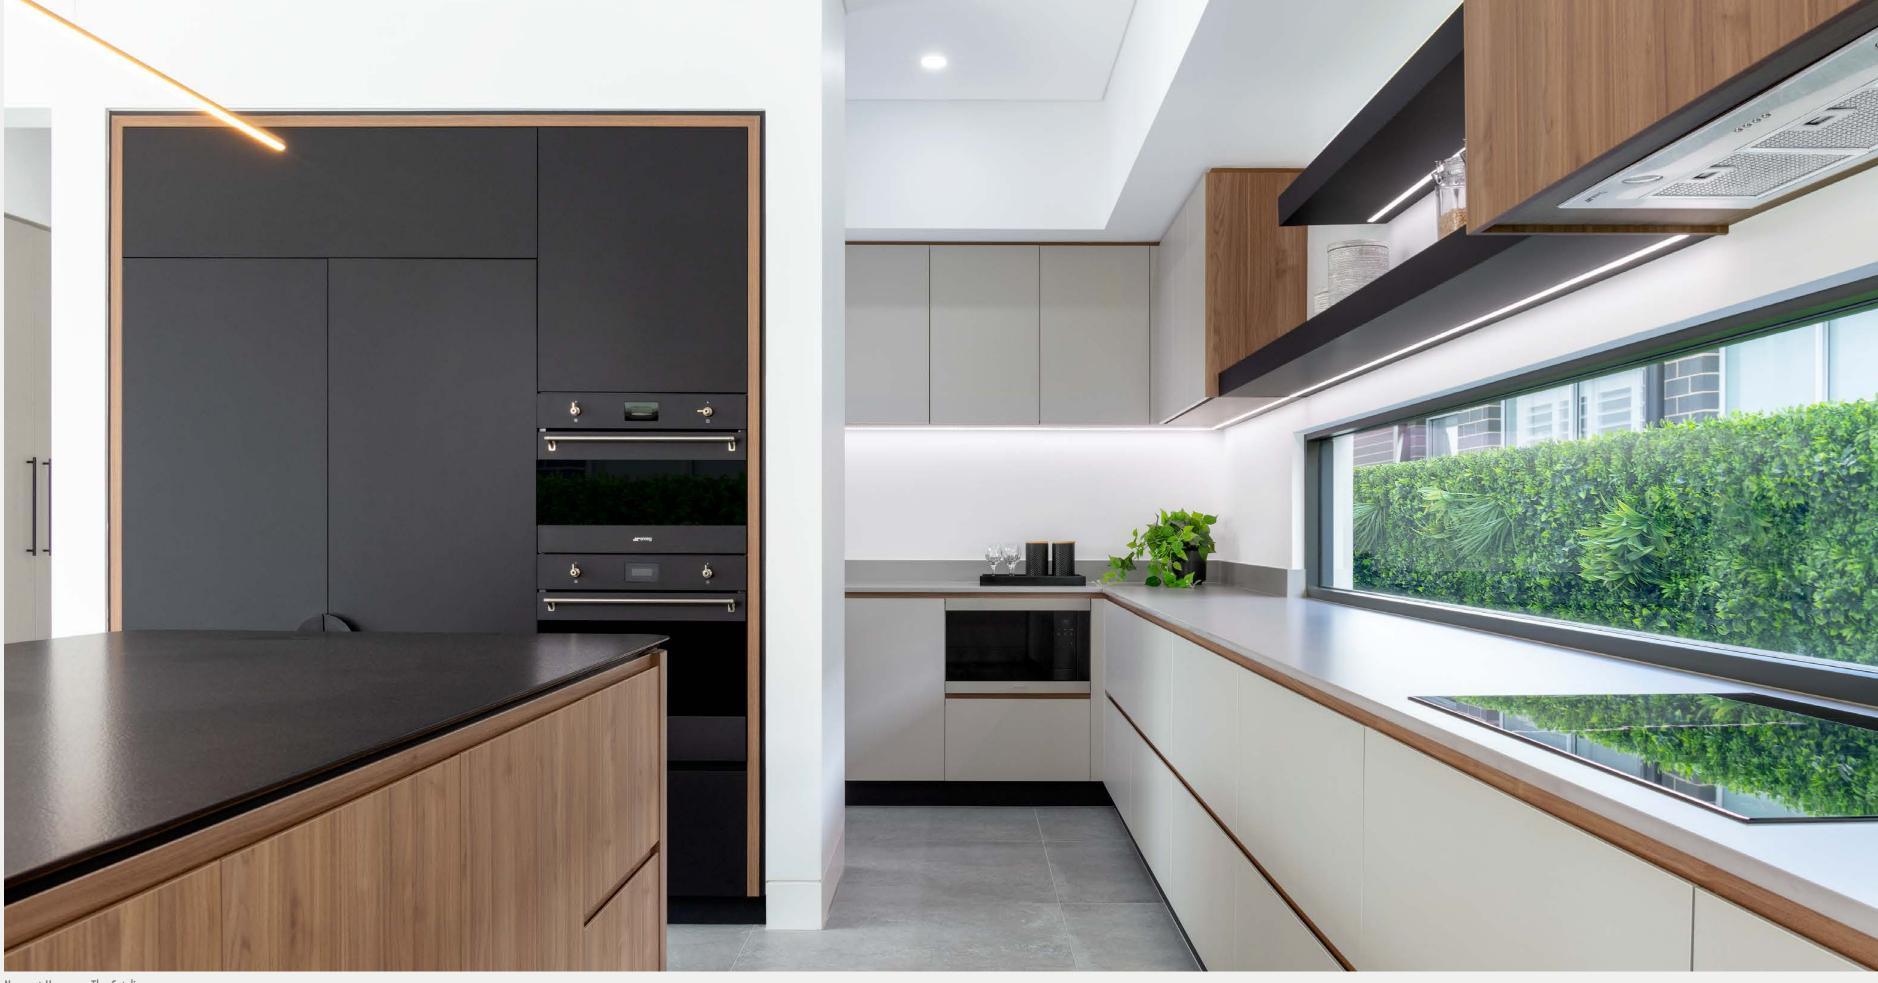

#### quintessential

As with many of the kitchen trends of today, the island bench is central to the home, commanding space and attention to allow for the many activities of cooking and everyday life. The clean and simple colour palettes of either white and oak, or layered neutral tones, depict a classic yet modern style that represents the perfect example of class and quality.

trend —

the quintessential

Fairhaven Homes — Lonsdale 409
Maison Oak Ravine
Thermolaminated Madrid profile doors in Classic White Matt
photography by Urban Angles

Blackburn Bathrooms and Kitchens Natural Oak Ravine photography by Romina Leung