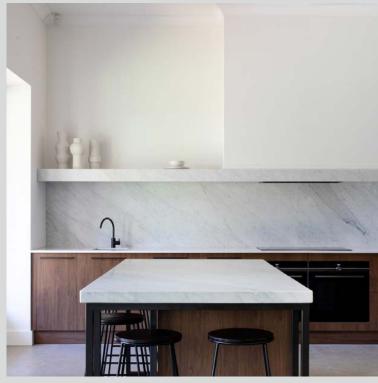

#### quintessential

As with many of the kitchen trends of today, the island bench is central to the home, commanding space and attention to allow for the many activities of cooking and everyday life. The clean and simple colour palettes of either white and oak, or layered neutral tones, depict a classic yet modern style that represents the perfect example of class and quality.

trend —

the quintessential

Fairhaven Homes — Lonsdale 409
Maison Oak Ravine
Thermolaminated Madrid profile doors in Classic White Matt
photography by Urban Angles

Blackburn Bathrooms and Kitchens Natural Oak Ravine photography by Romina Leung