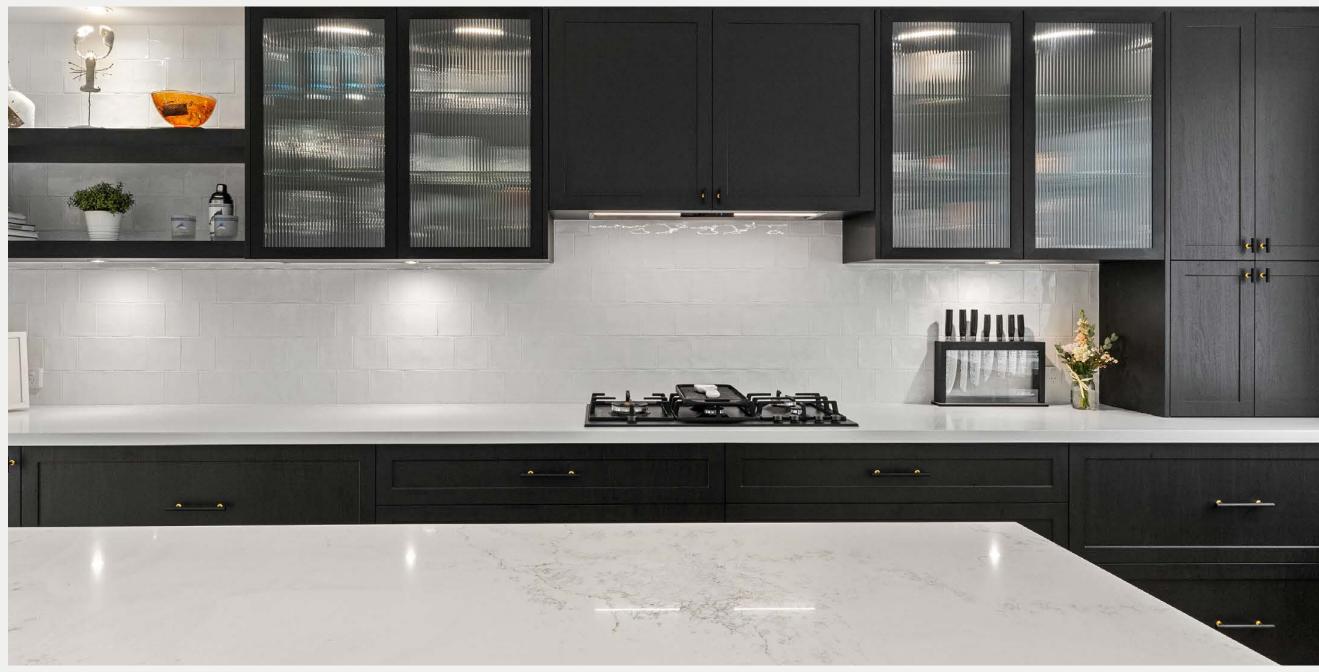

#### quintessential

As with many of the kitchen trends of today, the island bench is central to the home, commanding space and attention to allow for the many activities of cooking and everyday life. The clean and simple colour palettes of either white and oak, or layered neutral tones, depict a classic yet modern style that represents the perfect example of class and quality.

trend —

the quintessential

Fairhaven Homes — Lonsdale 409
Maison Oak Ravine
Thermolaminated Madrid profile doors in Classic White Matt
photography by Urban Angles

Blackburn Bathrooms and Kitchens Natural Oak Ravine photography by Romina Leung