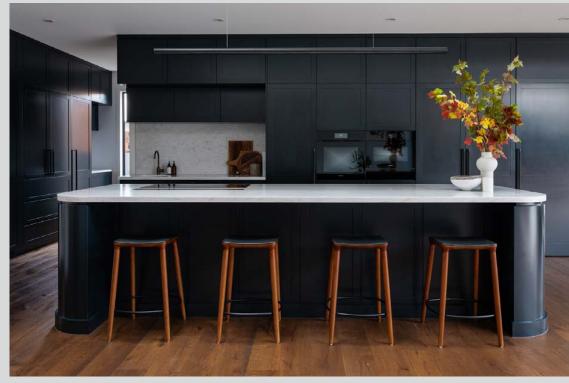

ion Part 3
Thermolaminated Oberon profile doors and panels in Stone Grey Smooth
photography by Aaron Citti Photography



Carland Constructions — Robinson Street
White Ultramatt
Steccawood Half Round profile in Natural Oak Ravine
photography by Jade Cantwell



Cabinet Collective / Mati Constructions — Arlington St
Thermolaminated Woongarrah profile doors in Classic White Matt
photography by John Downs Photography



grayHAUS — Corso 4
Florentine Walnut Woodmatt
Steccawood Half Round profile in Black Woodmatt
photo supplied by grayHAUS



Mi Designer — Northbridge Residence Kitchen
Thermolaminated Branxton profile doors and panels in Tempest Woodgrain
photography by Tim Connolly





Cabinet Collective — Art Deco Home
Berrima profile doors and panels
photography by John Downs Photography



KJK Interiors — Taylor Residence
Hampton profile doors and panels
photography by Andrea Nicolaou

#### bespoke

With strong architectural lines and precise detailing, the bespoke trend oozes confidence and immaculate style, as the joinery is tailored to perfectly fit the space.

Typically, with seamless integration and at times, symmetrical, it also draws its strength and confidence from the bold use of black or simply one timber colour throughout.

trend —

the bespoke





**Wisdom Homes**Thermolaminated Chifley profile doors with Bronte recessed handle in Prime Oak Woodmatt

photography by **polytec** 





Stefan Vignogna / Walls Bros. Designer Kitchens — Kensington Park Project
Perugian Walnut Woodmatt
photography by Jack Small Photography



Adele Bates / Designworx Architects / Ma