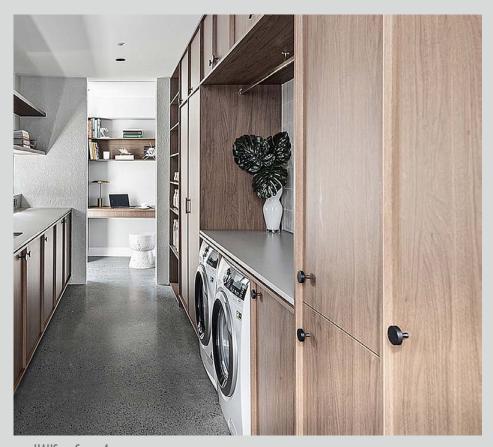

#### residential —

| kitchen     |  |
|-------------|--|
| living      |  |
| home office |  |
| laundry     |  |
| drop-zone   |  |
| bathroom    |  |
| bedroom     |  |
| wardrobe    |  |