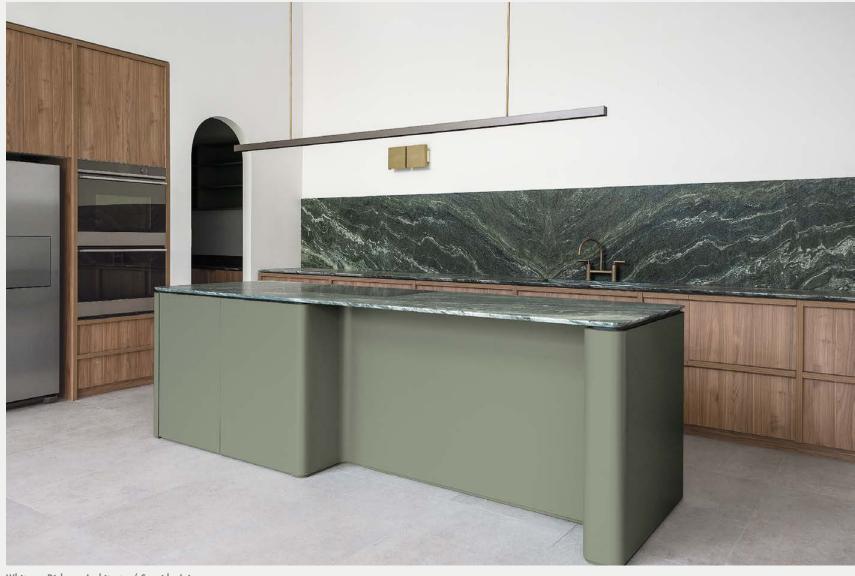

#### naturist

The most relaxed of all the trends, the naturist style, celebrates a botanicalinfluenced palette or modern coastal vibes.

The soothing nature of green shades combined with timber and stone, or the fresh coastal whites with soft oak and wicker features can both capture the essence of relaxed Australian living from country to coast.

trend —

the naturist

The Maker Designer Kitchens / Dale Alcock Homes — Banksia
Topiary Smooth
Tasmanian Oak Woodmatt
photography by D-Max Photography

TONIC Architecture + Design — C Residence
Calacutta Grey Smooth
photography by Christopher Jones