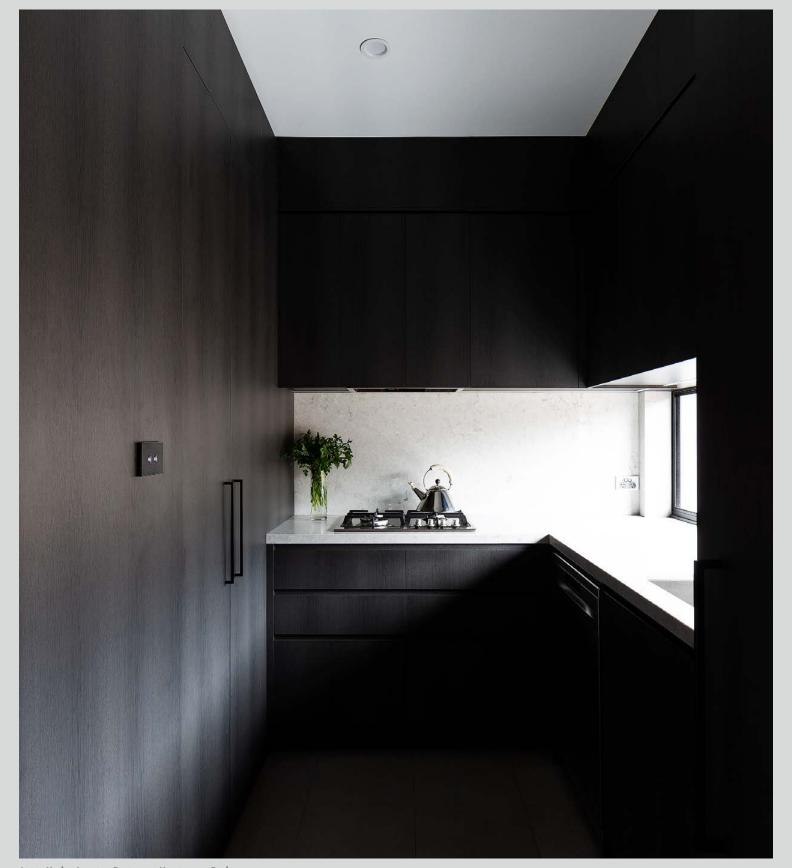

#### quintessential

As with many of the kitchen trends of today, the island bench is central to the home, commanding space and attention to allow for the many activities of cooking and everyday life. The clean and simple colour palettes of either white and oak, or layered neutral tones, depict a classic yet modern style that represents the perfect example of class and quality.

trend —

the quintessential

Fairhaven Homes — Lonsdale 409
Maison Oak Ravine
Thermolaminated Madrid profile doors in Classic White Matt
photography by Urban Angles

Blackburn Bathrooms and Kitchens Natural Oak Ravine photography by Romina Leung