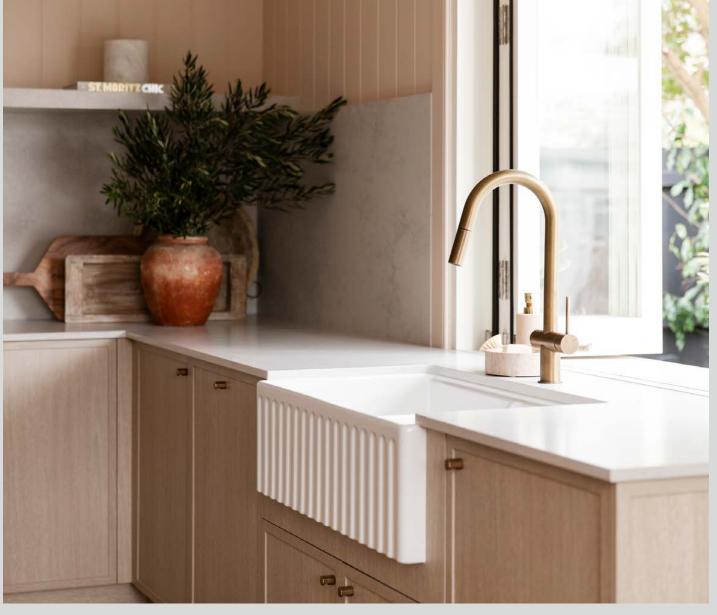

#### quintessential

As with many of the kitchen trends of today, the island bench is central to the home, commanding space and attention to allow for the many activities of cooking and everyday life. The clean and simple colour palettes of either white and oak, or layered neutral tones, depict a classic yet modern style that represents the perfect example of class and quality.

trend —

the quintessential

Fairhaven Homes — Lonsdale 409
Maison Oak Ravine
Thermolaminated Madrid profile doors in Classic White Matt
photography by Urban Angles

Blackburn Bathrooms and Kitchens Natural Oak Ravine photography by Romina Leung