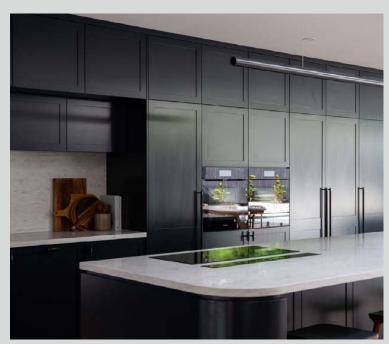

#### quintessential

As with many of the kitchen trends of today, the island bench is central to the home, commanding space and attention to allow for the many activities of cooking and everyday life. The clean and simple colour palettes of either white and oak, or layered neutral tones, depict a classic yet modern style that represents the perfect example of class and quality.

trend —

the quintessential

Fairhaven Homes — Lonsdale 409
Maison Oak Ravine
Thermolaminated Madrid profile doors in Classic White Matt
photography by Urban Angles

Blackburn Bathrooms and Kitchens Natural Oak Ravine photography by Romina Leung