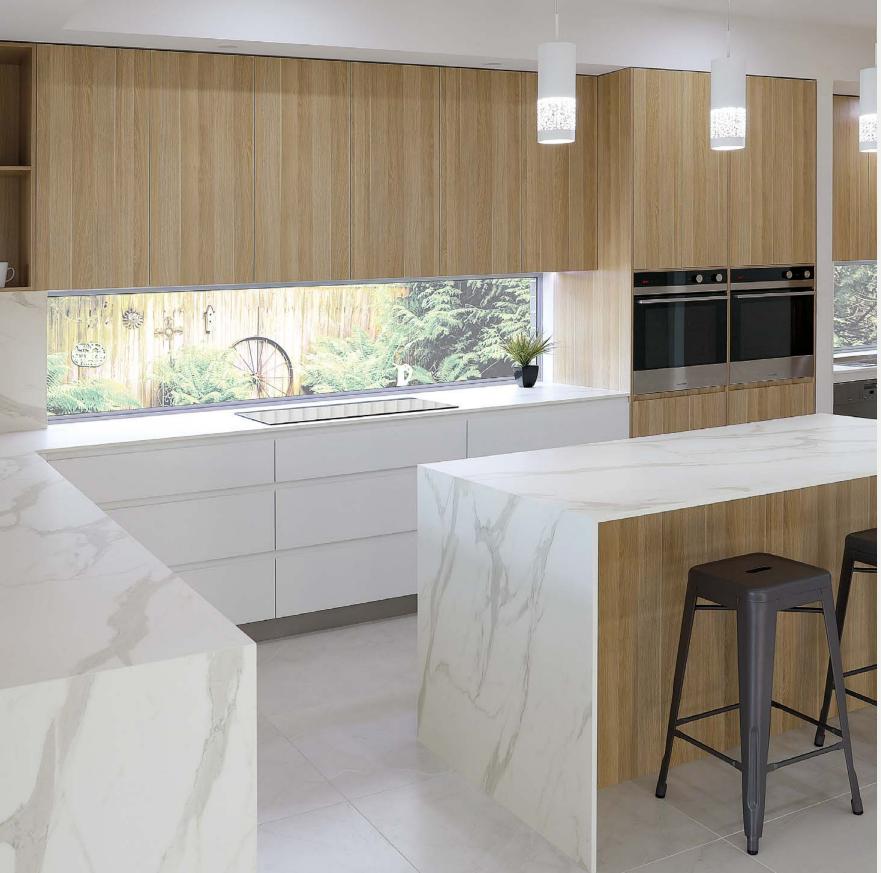

#### quintessential

As with many of the kitchen trends of today, the island bench is central to the home, commanding space and attention to allow for the many activities of cooking and everyday life. The clean and simple colour palettes of either white and oak, or layered neutral tones, depict a classic yet modern style that represents the perfect example of class and quality.

trend —

the quintessential

Fairhaven Homes — Lonsdale 409
Maison Oak Ravine
Thermolaminated Madrid profile doors in Classic White Matt
photography by Urban Angles

Blackburn Bathrooms and Kitchens Natural Oak Ravine photography by Romina Leung