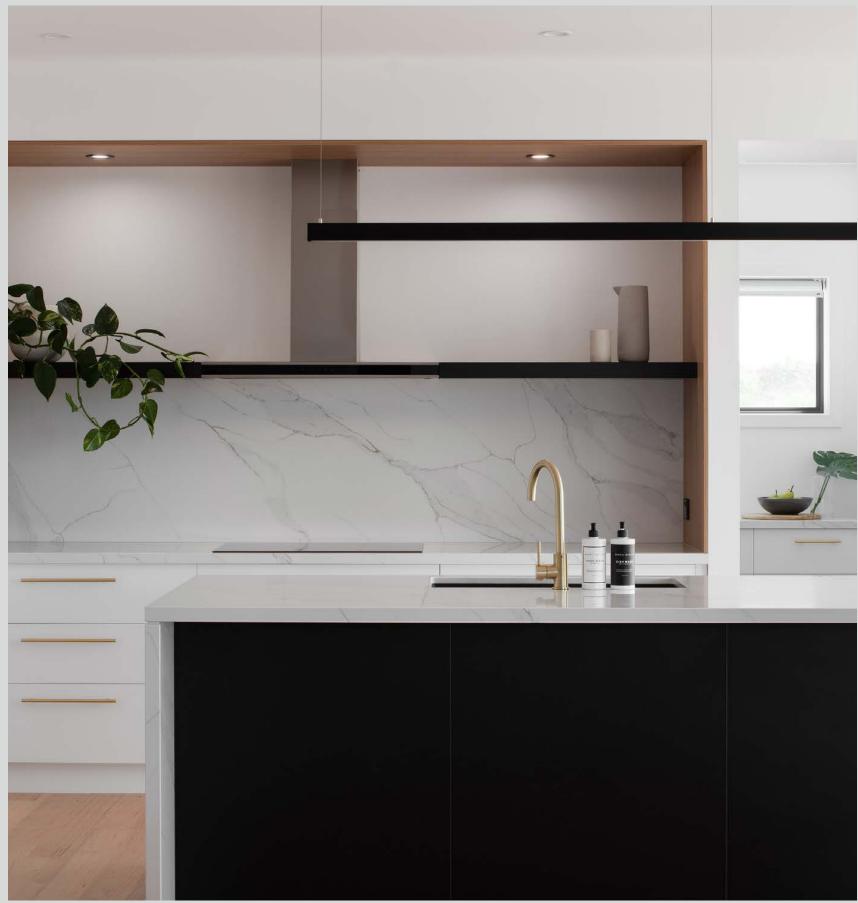

se. Joinery is beautifully and cleverly detailed to look like

trend —

the simple fusion



ZC Artique Interiors — The Jasper Hudson Homes
Avellino doors in Prime Oak Woodmatt
Blossom White Matt
Steccawood Half Round profile in Prime Oak Woodmatt
photography by Hudson Homes



WALA — Open Shut House Tuross Oak Matt

photography by **Dave Kulesza** 



Savannah Denny Interiors — Murchison Highway
Black Woodmatt
Thermolaminated Chifley profile doors in Classic White Matt
Thermolaminated Calacutta profile panels in Oyster Grey Smooth
photography by Aaron Jones



Arden Homes — Milan 29
Boston Oak Woodmatt
Thermolaminated Calcutta 35 profile doors and panels in Oasis Smooth
photography by Urban Angles





MJA Studio — Forbes Display Suite
Coastal Oak Woodmatt
photography by Meg O'Shannassy



Symmetrie Interior Design + Styling — Carrick New Build
Ultra White Venette
Black Venette
Tasmanian Oak Woodmatt

photography by Anjie Blair



Superseed Architecture / Mandurah Custom Kitchens — Carine
Prime Oak Woodmatt
photography by D-Max Photography



Studio LMD — Omada Rail Office Fitout
Empire Oak Woodmatt
Soft Walnut Ravine
photography by Mitchell Guy Kemp Photography



Stefan Vignogna | Joinery & Interiors — Dulwich Kitchen
Florentine Walnut Woodmatt
photography by Jack Small Photography

#### naturist

The most relaxed of all the trends, the naturist style, celebrates a botanicalinfluenced palette or modern coastal vibes.

The soothing nature of green shades combined with timber and stone, or the fresh coastal whites with soft oak and wicker features can both capture the esse