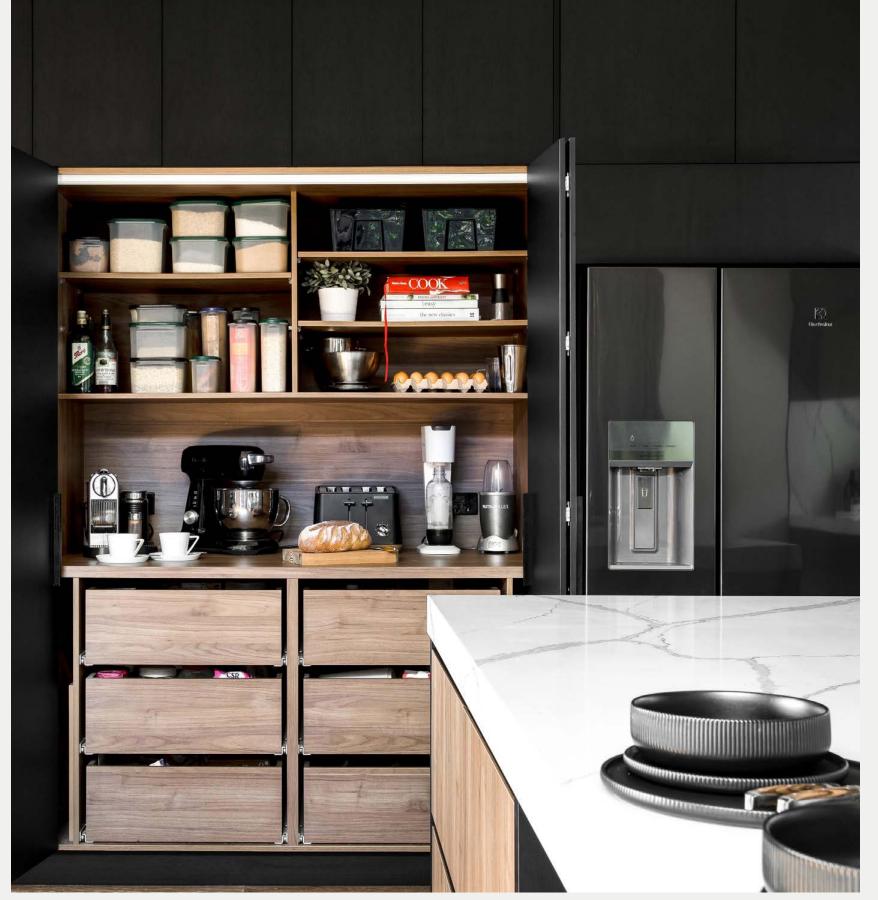

## residential — kitchen butlers pantry

Champion Homes — Box Hill Display Home
Thermolaminated Calcutta profile doors and panels in Ultra White Matt
photography by Markus Summerer Photography

Symmetrie Interior Design — Gourlay Kitchen Calacutta D'oro Matera Oxford Venette

photography by **Anjie Blair** 

A1 Design Studio — Project 51
Black Woodmatt
Steccawood Standard profile in Black Woodmatt
photography by Atelier Photography

Anita Nader Interior Design — Harrington Park Empire Oak Woodmatt

photography by Simon Whitbread

**Trim Joinery — Port Jackson**Thermolaminated Casino profile doors and panels in Blossom White Smooth Thermolaminated Casino profile doors and panels in Oyster Grey Smooth