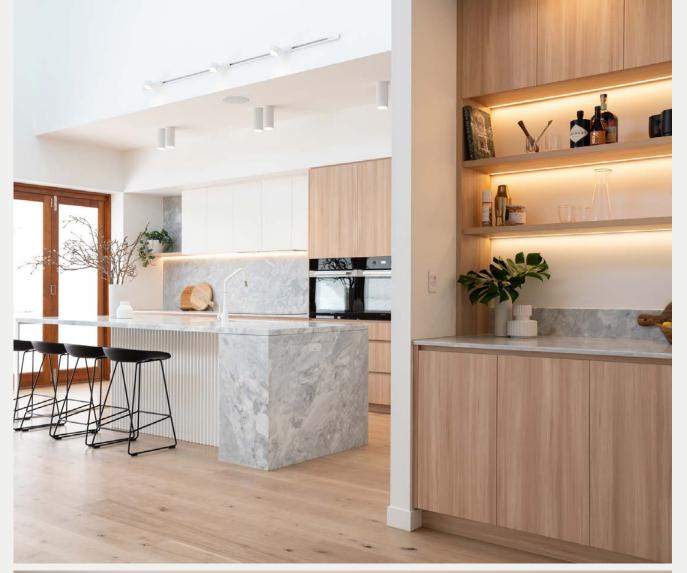

#### bespoke

With strong architectural lines and precise detailing, the bespoke trend oozes confidence and immaculate style, as the joinery is tailored to perfectly fit the space.

Typically, with seamless integration and at times, symmetrical, it also draws its strength and confidence from the bold use of black or simply one timber colour throughout.

trend —

the bespoke

**Wisdom Homes**Thermolaminated Chifley profile doors with Bronte recessed handle in Prime Oak Woodmatt

photography by **polytec** 

Stefan Vignogna / Walls Bros. Designer Kitchens — Kensington Park Project
Perugian Walnut Woodmatt
photography by Jack Small Photography