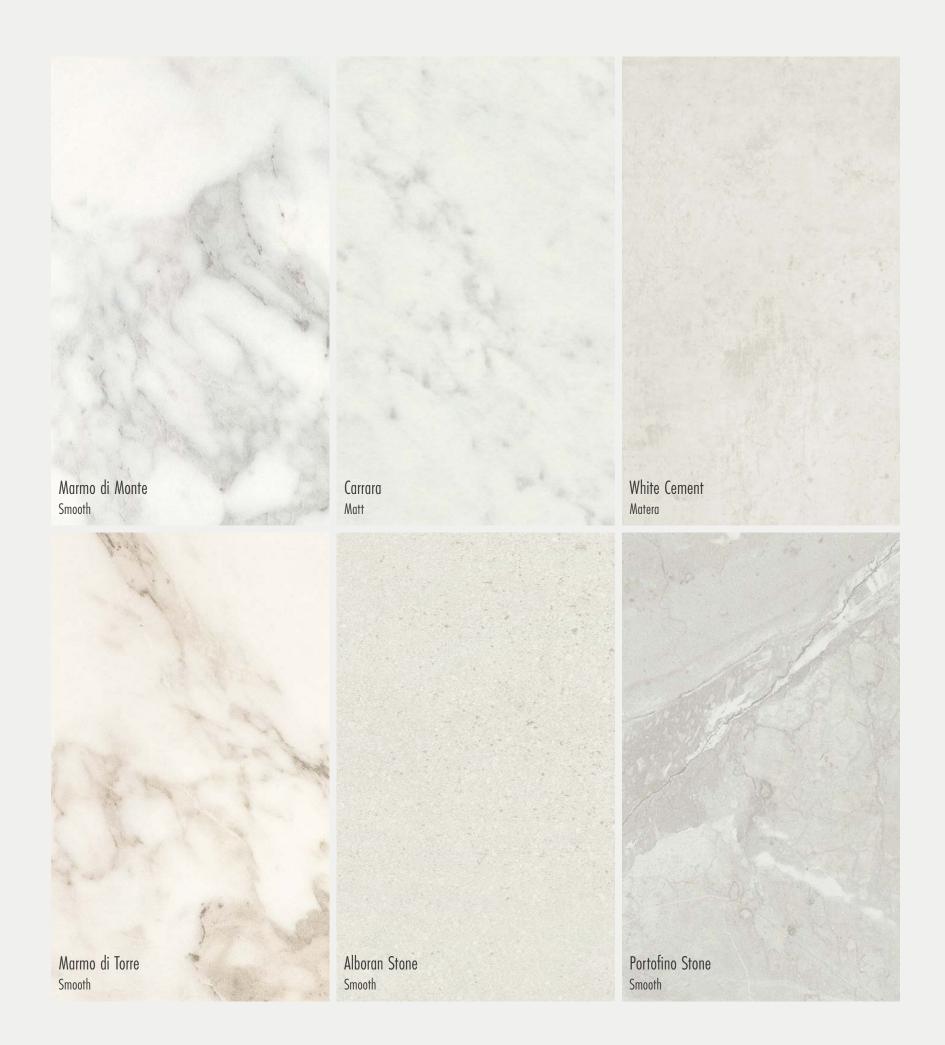

## design —

| joinery form             |     |
|--------------------------|-----|
| curves                   | 234 |
| square                   | 246 |
| joinery texture + colour |     |
| timber                   | 252 |
| solid colours            | 258 |
| mixed combinations       | 268 |
| stone                    | 272 |
| joinery colour           |     |
| metallic features        | 274 |
| internal                 | 282 |
| architectural            |     |
| wall linings             | 290 |
| ceiling features         | 308 |
| screens                  | 312 |