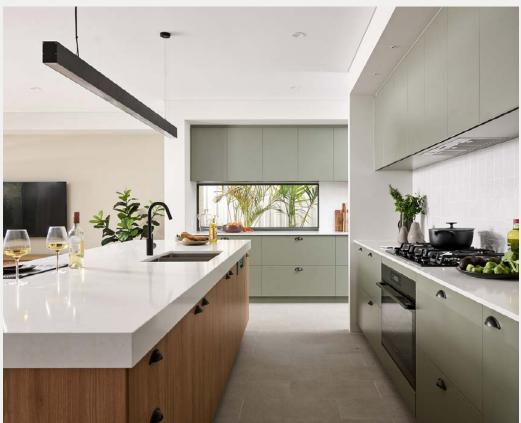

#### naturist

The most relaxed of all the trends, the naturist style, celebrates a botanicalinfluenced palette or modern coastal vibes.

The soothing nature of green shades combined with timber and stone, or the fresh coastal whites with soft oak and wicker features can both capture the essence of relaxed Australian living from country to coast.

trend —

the naturist

The Maker Designer Kitchens / Dale Alcock Homes — Banksia
Topiary Smooth
Tasmanian Oak Woodmatt
photography by D-Max Photography

TONIC Architecture + Design — C Residence
Calacutta Grey Smooth
photography by Christopher Jones