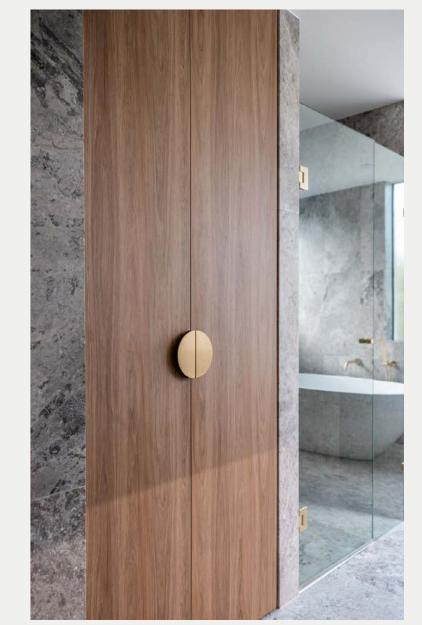

## design —

| joinery form             |     |
|--------------------------|-----|
| curves                   | 234 |
| square                   | 246 |
| joinery texture + colour |     |
| timber                   | 252 |
| solid colours            | 258 |
| mixed combinations       | 268 |
| stone                    | 272 |
| joinery colour           |     |
| metallic features        | 274 |
| internal                 | 282 |
| architectural            |     |
| wall linings             | 290 |
| ceiling features         | 308 |
| screens                  | 312 |

## design —

planning that exists behind an action, fact, or object with a specific purpose in mind to decide upon the look and functioning of an object

The Unlisted Collective — McGrath Double Bay Maison Oak Ravine