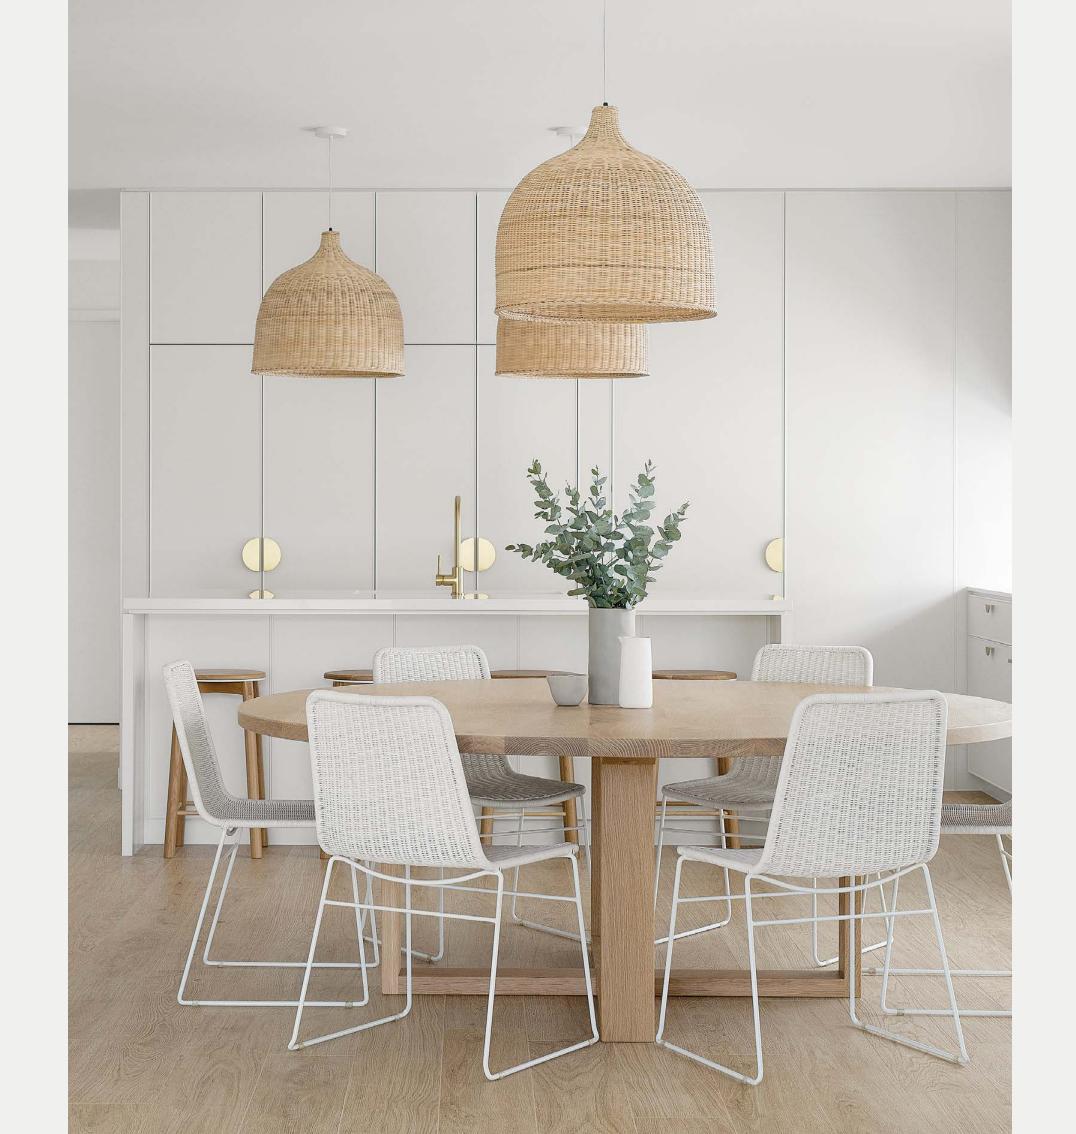

#### naturist

The most relaxed of all the trends, the naturist style, celebrates a botanicalinfluenced palette or modern coastal vibes.

The soothing nature of green shades combined with timber and stone, or the fresh coastal whites with soft oak and wicker features can both capture the essence of relaxed Australian living from country to coast.

trend —

the naturist

The Maker Designer Kitchens / Dale Alcock Homes — Banksia
Topiary Smooth
Tasmanian Oak Woodmatt
photography by D-Max Photography

TONIC Architecture + Design — C Residence
Calacutta Grey Smooth
photography by Christopher Jones