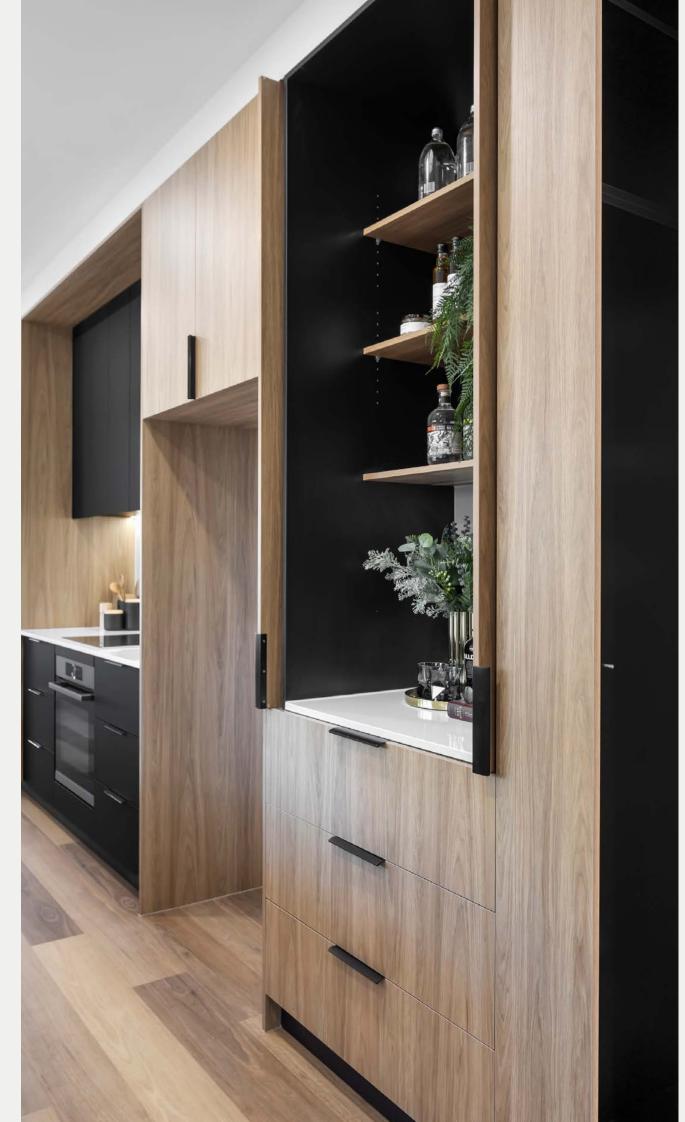

#### residential — kitchen tall storage with bar/appliance

Merbuilt — Brickworks Lane
Blossom White Woodmatt
Empire Oak Woodmatt
photography by Merbuilt

King Homes NSW — Serenity Project
Black Woodmatt
photography by The Palm Co