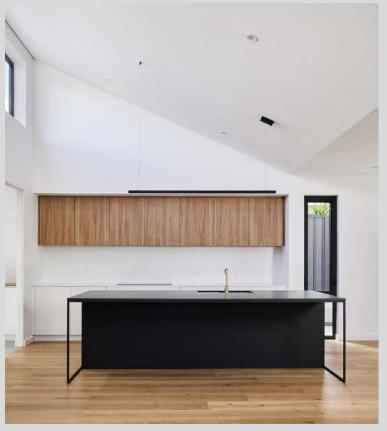

lino doors in Prime Oak Woodmatt
Blossom White Matt
Steccawood Half Round profile in Prime Oak Woodmatt
photography by Hudson Homes



WALA — Open Shut House Tuross Oak Matt

photography by **Dave Kulesza** 



Savannah Denny Interiors — Murchison Highway
Black Woodmatt
Thermolaminated Chifley profile doors in Classic White Matt
Thermolaminated Calacutta profile panels in Oyster Grey Smooth
photography by Aaron Jones



Arden Homes — Milan 29
Boston Oak Woodmatt
Thermolaminated Calcutta 35 profile doors and panels in Oasis Smooth
photography by Urban Angles





MJA Studio — Forbes Display Suite
Coastal Oak Woodmatt
photography by Meg O'Shannassy



Symmetrie Interior Design + Styling — Carrick New Build
Ultra White Venette
Black Venette
Tasmanian Oak Woodmatt

photography by Anjie Blair



Superseed Architecture / Mandurah Custom Kitchens — Carine
Prime Oak Woodmatt
photography by D-Max Photography



Studio LMD — Omada Rail Office Fitout
Empire Oak Woodmatt
Soft Walnut Ravine
photography by Mitchell Guy Kemp Photography



Stefan Vignogna | Joinery & Interiors — Dulwich Kitchen
Florentine Walnut Woodmatt
photography by Jack Small Photography

#### naturist

The most relaxed of all the trends, the naturist style, celebrates a botanicalinfluenced palette or modern coastal vibes.

The soothing nature of green shades combined with timber and stone, or the fresh coastal whites with soft oak and wicker features can both capture the essence of relaxed Australian living from country to coast.

trend —

the naturist





The Maker Designer Kitchens / Dale Alcock Homes — Banksia
To