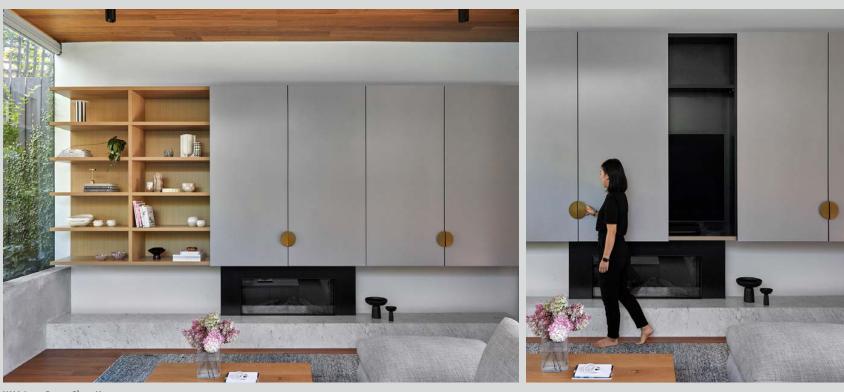

#### bespoke

With strong architectural lines and precise detailing, the bespoke trend oozes confidence and immaculate style, as the joinery is tailored to perfectly fit the space.

Typically, with seamless integration and at times, symmetrical, it also draws its strength and confidence from the bold use of black or simply one timber colour throughout.

trend —

the bespoke

**Wisdom Homes**Thermolaminated Chifley profile doors with Bronte recessed handle in Prime Oak Woodmatt

photography by **polytec** 

Stefan Vignogna / Walls Bros. Designer Kitchens — Kensington Park Project
Perugian Walnut Woodmatt
photography by Jack Small Photography