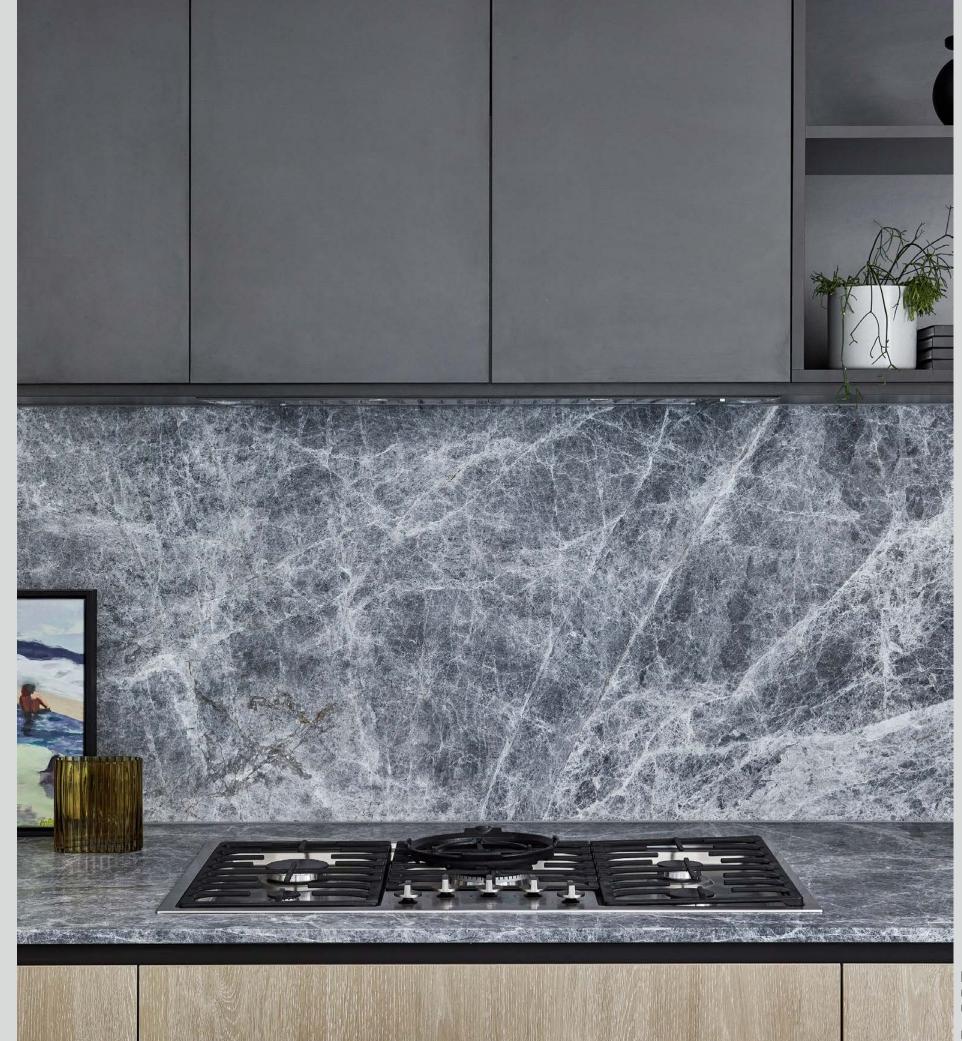

#### bespoke

With strong architectural lines and precise detailing, the bespoke trend oozes confidence and immaculate style, as the joinery is tailored to perfectly fit the space.

Typically, with seamless integration and at times, symmetrical, it also draws its strength and confidence from the bold use of black or simply one timber colour throughout.