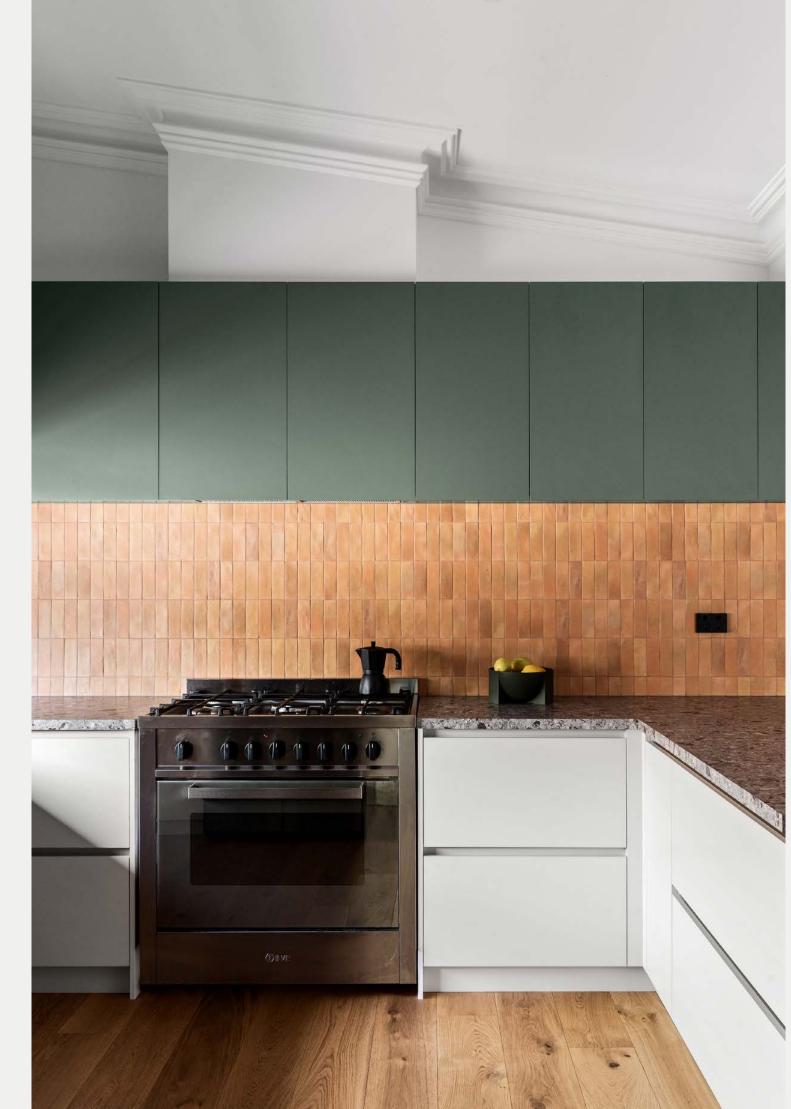

#### naturist

The most relaxed of all the trends, the naturist style, celebrates a botanicalinfluenced palette or modern coastal vibes.

The soothing nature of green shades combined with timber and stone, or the fresh coastal whites with soft oak and wicker features can both capture the essence of relaxed Australian living from country to coast.

trend —

the naturist

The Maker Designer Kitchens / Dale Alcock Homes — Banksia
Topiary Smooth
Tasmanian Oak Woodmatt
photography by D-Max Photography

TONIC Architecture + Design — C Residence
Calacutta Grey Smooth
photography by Christopher Jones