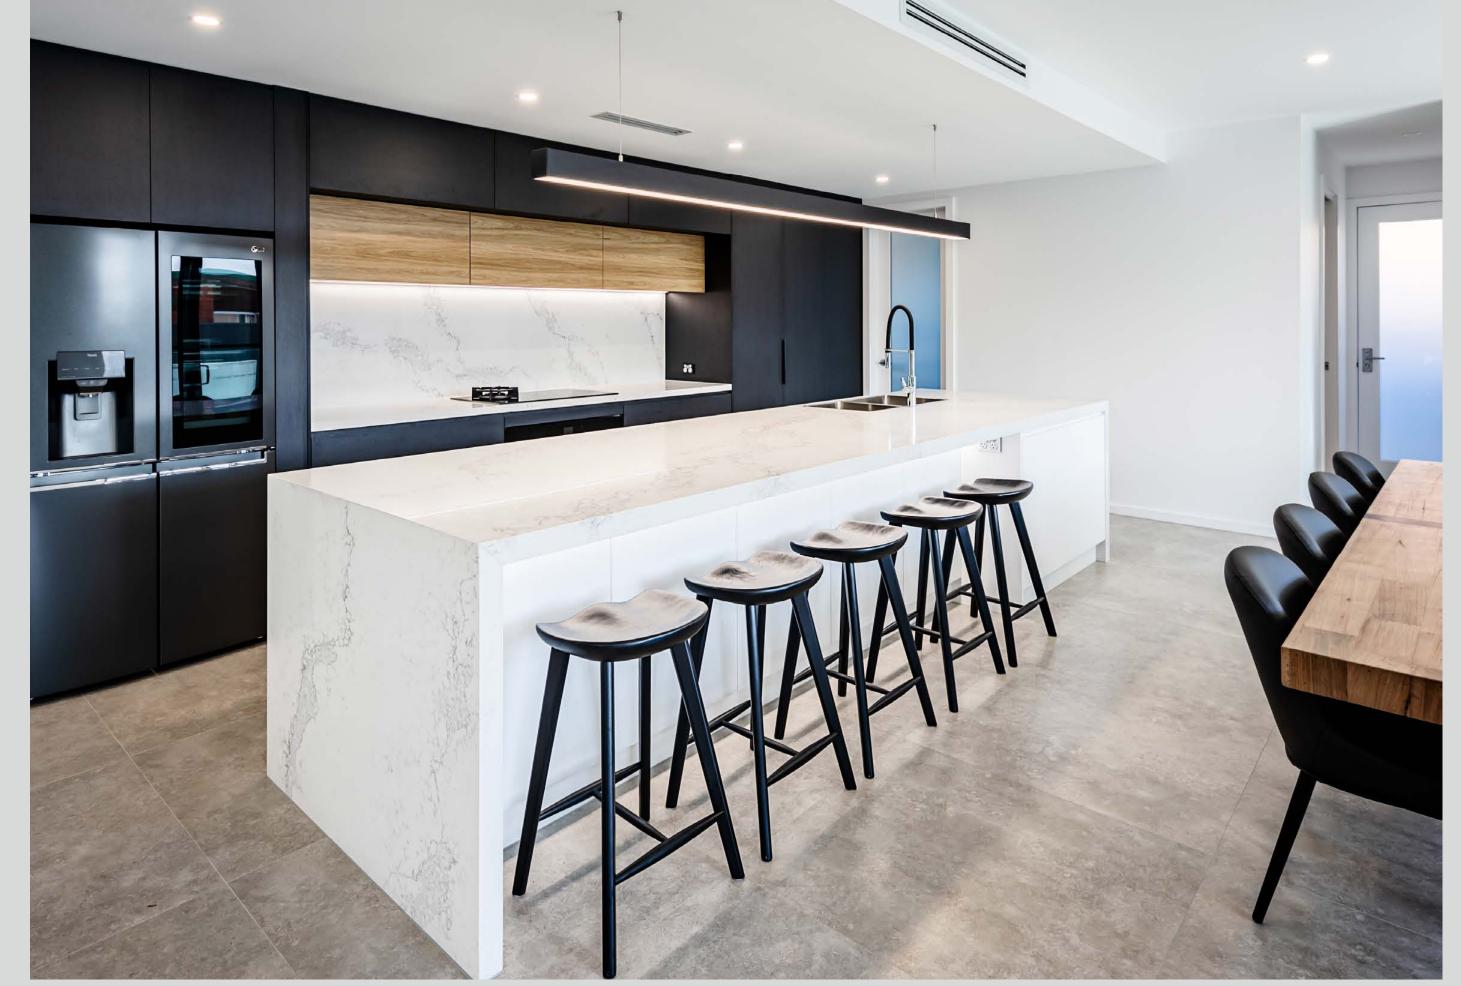

#### bespoke

With strong architectural lines and precise detailing, the bespoke trend oozes confidence and immaculate style, as the joinery is tailored to perfectly fit the space.

Typically, with seamless integration and at times, symmetrical, it also draws its strength and confidence from the bold use of black or simply one timber colour throughout.

trend —

the bespoke

**Wisdom Homes**Thermolaminated Chifley profile doors with Bronte recessed handle in Prime Oak Woodmatt

photography by **polytec** 

Stefan Vignogna / Walls Bros. Designer Kitchens — Kensington Park Project
Perugian Walnut Woodmatt
photography by Jack Small Photography