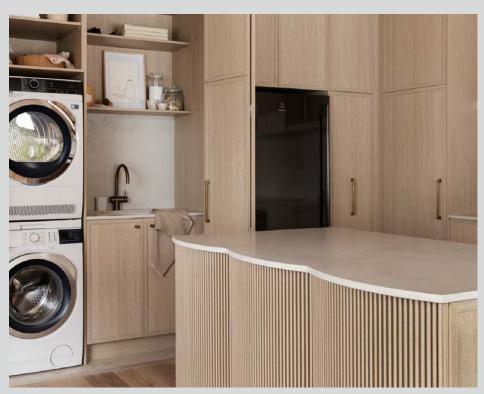

#### residential —

| kitchen     |  |
|-------------|--|
| living      |  |
| home office |  |
| laundry     |  |
| drop-zone   |  |
| bathroom    |  |
| bedroom     |  |
| wardrobe    |  |