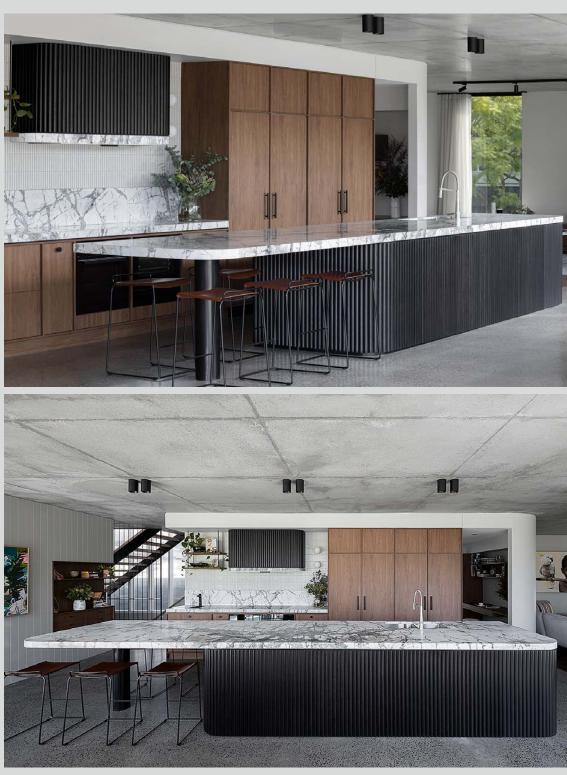

#### quintessential

As with many of the kitchen trends of today, the island bench is central to the home, commanding space and attention to allow for the many activities of cooking and everyday life. The clean and simple colour palettes of either white and oak, or layered neutral tones, depict a classic yet modern style that represents the perfect example of class and quality.

trend —

the quintessential

Fairhaven Homes — Lonsdale 409
Maison Oak Ravine
Thermolaminated Madrid profile doors in Classic White Matt
photography by Urban Angles

Blackburn Bathrooms and Kitchens Natural Oak Ravine photography by Romina Leung

KJK Interiors — Bianca Camp Hill Plantation Ash Woodmatt photography by Andrea Nicolaou

Clarendon Homes Thermolaminated Cammeray profile doors in Black Natura Thermolaminated Guilford profile doors in Griege Smooth

photography by Markus Summerer Photography

Zephyr + Stone — Resort Project
Estella Oak Woodmatt
Thermolaminated Manchester profile doors in Stone Grey Smooth
image supplied by Zephyr + Stone

Fairhaven Homes — Shoreham 425
Black Woodmatt
Thermolaminated Calcutta profile panels in Oyster Grey Smooth
photography by Urban Angles