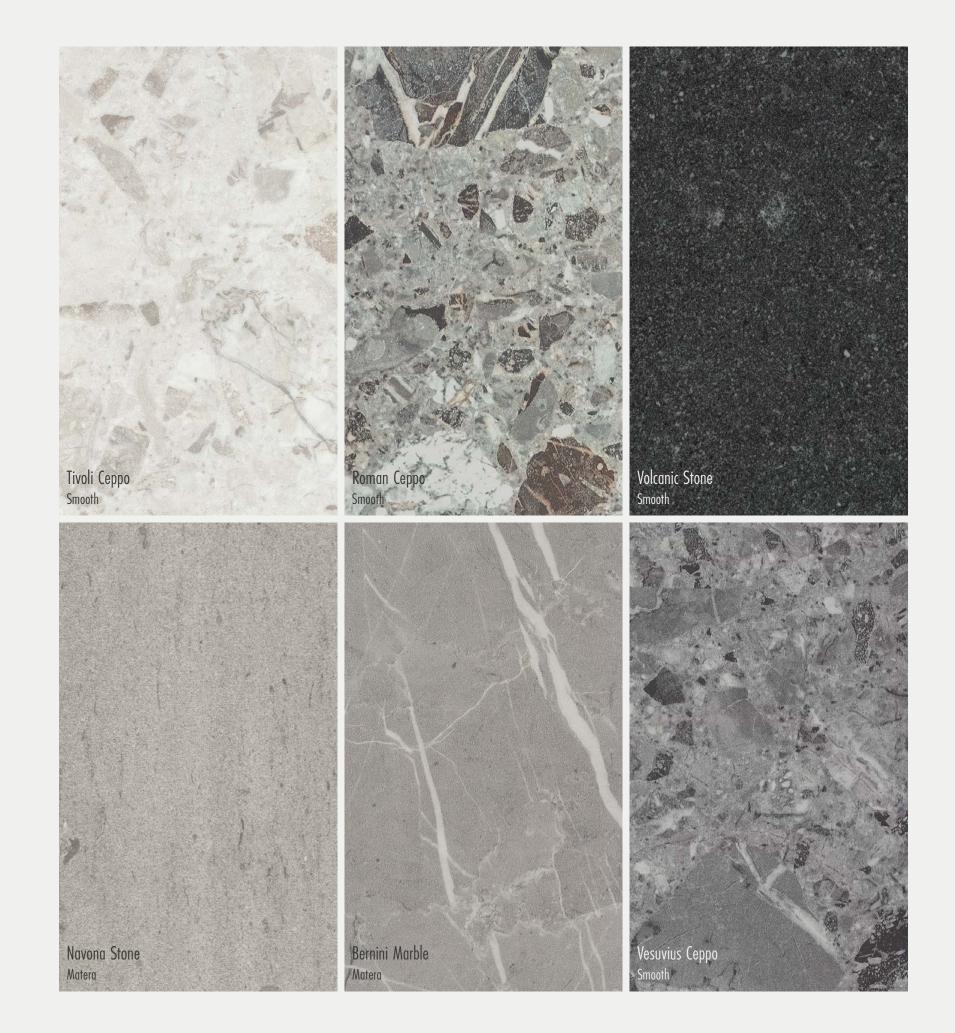

## design —

| joinery form             |     |
|--------------------------|-----|
| curves                   | 234 |
| square                   | 246 |
| joinery texture + colour |     |
| timber                   | 252 |
| solid colours            | 258 |
| mixed combinations       | 268 |
| stone                    | 272 |
| joinery colour           |     |
| metallic features        | 274 |
| internal                 | 282 |
| architectural            |     |
| wall linings             | 290 |
| ceiling features         | 308 |
| screens                  | 312 |