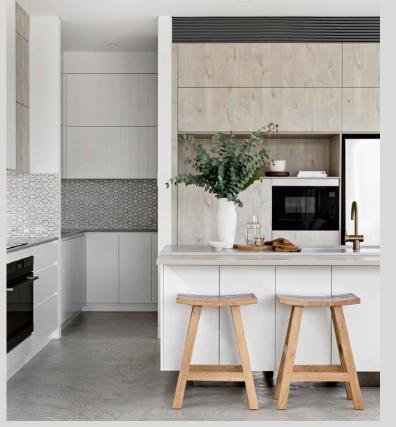

#### naturist

The most relaxed of all the trends, the naturist style, celebrates a botanicalinfluenced palette or modern coastal vibes.

The soothing nature of green shades combined with timber and stone, or the fresh coastal whites with soft oak and wicker features can both capture the essence of relaxed Australian living from country to coast.

trend —

the naturist

The Maker Designer Kitchens / Dale Alcock Homes — Banksia
Topiary Smooth
Tasmanian Oak Woodmatt
photography by D-Max Photography

TONIC Architecture + Design — C Residence
Calacutta Grey Smooth
photography by Christopher Jones