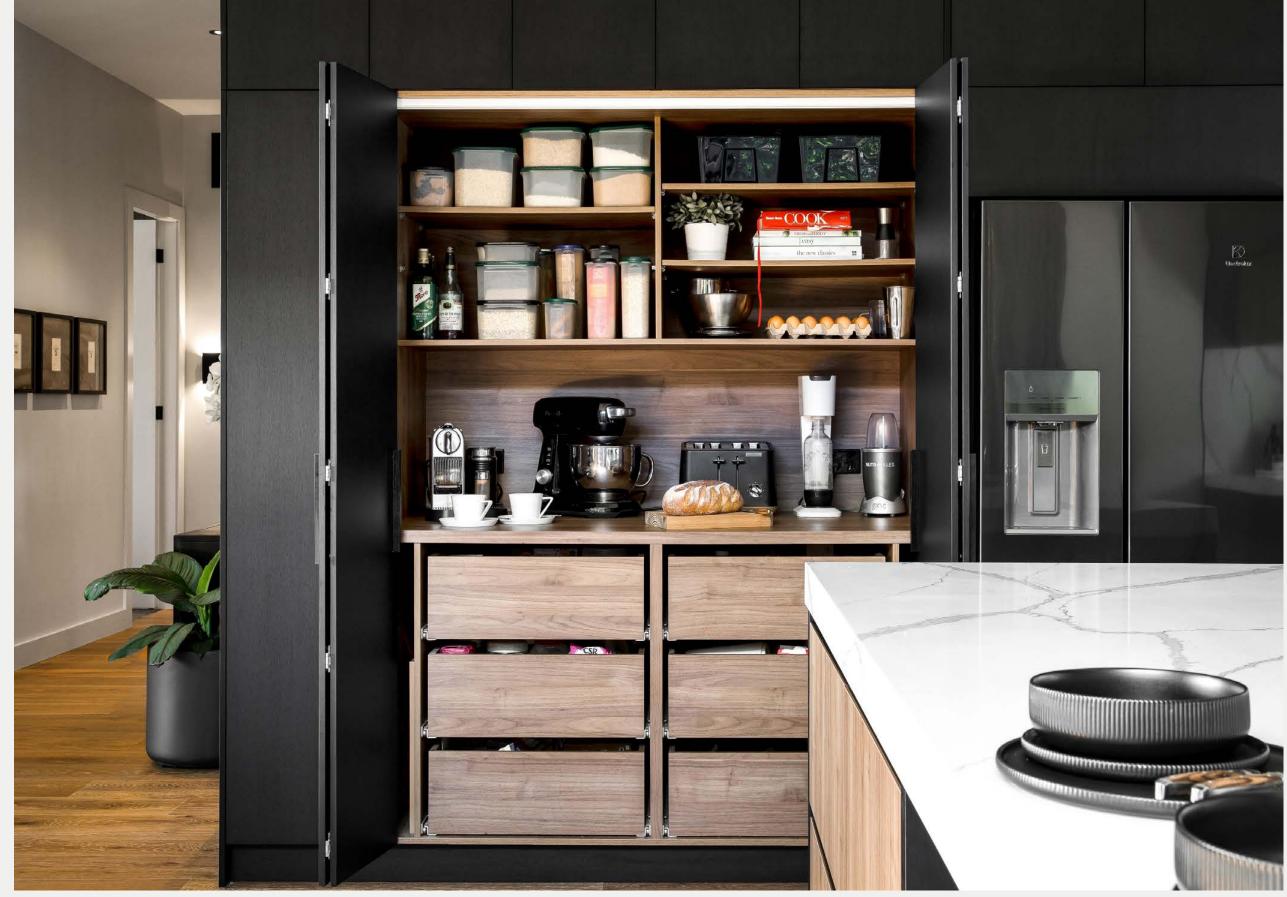

#### residential — kitchen tall storage with bar/appliance

Merbuilt — Brickworks Lane
Blossom White Woodmatt
Empire Oak Woodmatt
photography by Merbuilt

King Homes NSW — Serenity Project
Black Woodmatt
photography by The Palm Co

Designing Interiors — Project Croome Kitchen & Bar Thermolaminated Calcutta profile doors and panels in Black Smooth photography by Darren Kerr Photography

Cabinet Collective — Art Deco Home Berrima profile Doors and panels photography by John Downs Photography