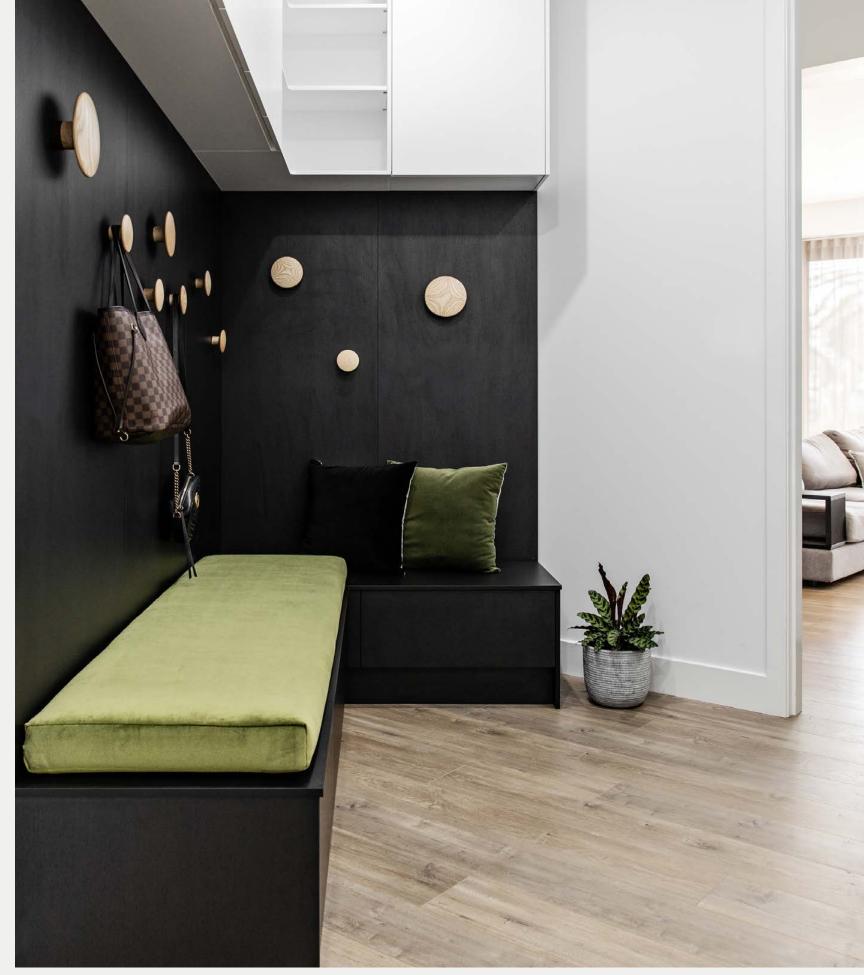

#### bespoke

With strong architectural lines and precise detailing, the bespoke trend oozes confidence and immaculate style, as the joinery is tailored to perfectly fit the space.

Typically, with seamless integration and at times, symmetrical, it also draws its strength and confidence from the bold use of black or simply one timber colour throughout.

trend —

the bespoke

**Wisdom Homes**Thermolaminated Chifley profile doors with Bronte recessed handle in Prime Oak Woodmatt

photography by **polytec** 

Stefan Vignogna / Walls Bros. Designer Kitchens — Kensington Park Project
Perugian Walnut Woodmatt
photography by Jack Small Photography