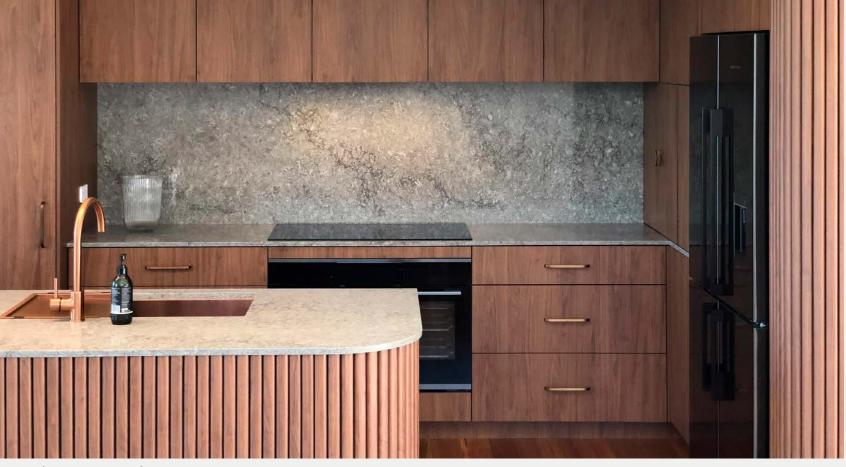

### simple fusion

Exercising the art of restraint, the simple fusion trend adopts one or two key features that give a hint of a global influence. It boasts the strong horizontal lines of Japanese styling, as well as the black, white and warm timber palette of northern Europe, marrying the styles into a japandi feel.

At times it also hints at the relaxed simplicity of a modern Mediterranean farmhouse. Joinery is beautifully and cleverly detailed to look like

trend —

the simple fusion

ZC Artique Interiors — The Jasper Hudson Homes
Avellino doors in Prime Oak Woodmatt
Blossom White Matt
Steccawood Half Round profile in Prime Oak Woodmatt
photography by Hudson Homes