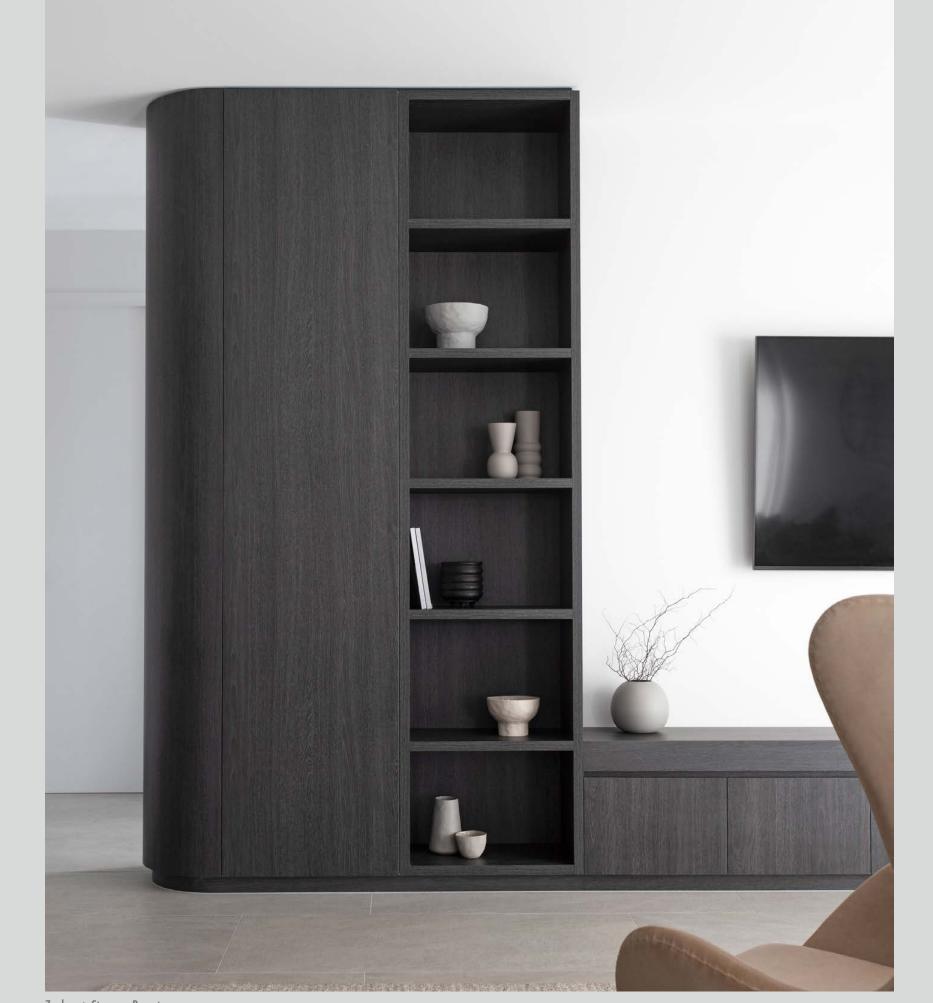

#### bespoke

With strong architectural lines and precise detailing, the bespoke trend oozes confidence and immaculate style, as the joinery is tailored to perfectly fit the space.

Typically, with seamless integration and at times, symmetrical, it also draws its strength and confidence from the bold use of black or simply one timber colour throughout.

trend —

the bespoke

**Wisdom Homes**Thermolaminated Chifley profile doors with Bronte recessed handle in Prime Oak Woodmatt

photography by **polytec** 

Stefan Vignogna / Walls Bros. Designer Kitchens — Kensington Park Project
Perugian Walnut Woodmatt
photography by Jack Small Photography