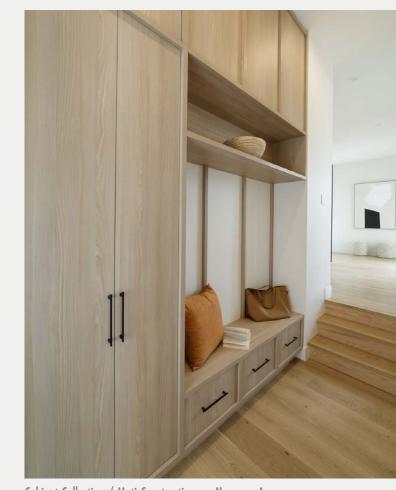

#### residential —

| kitchen     |  |
|-------------|--|
| living      |  |
| home office |  |
| laundry     |  |
| drop-zone   |  |
| bathroom    |  |
| bedroom     |  |
| wardrobe    |  |