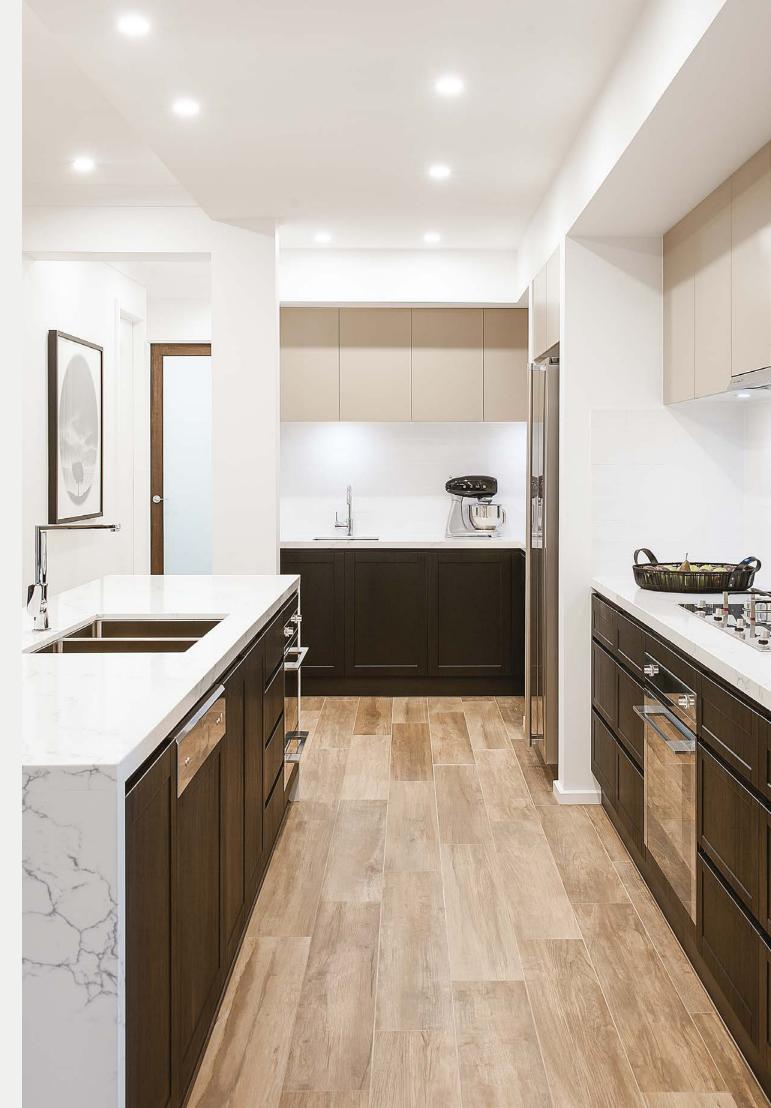

#### quintessential

As with many of the kitchen trends of today, the island bench is central to the home, commanding space and attention to allow for the many activities of cooking and everyday life. The clean and simple colour palettes of either white and oak, or layered neutral tones, depict a classic yet modern style that represents the perfect example of class and quality.

trend —

the quintessential

Fairhaven Homes — Lonsdale 409
Maison Oak Ravine
Thermolaminated Madrid profile doors in Classic White Matt
photography by Urban Angles

Blackburn Bathrooms and Kitchens Natural Oak Ravine photography by Romina Leung