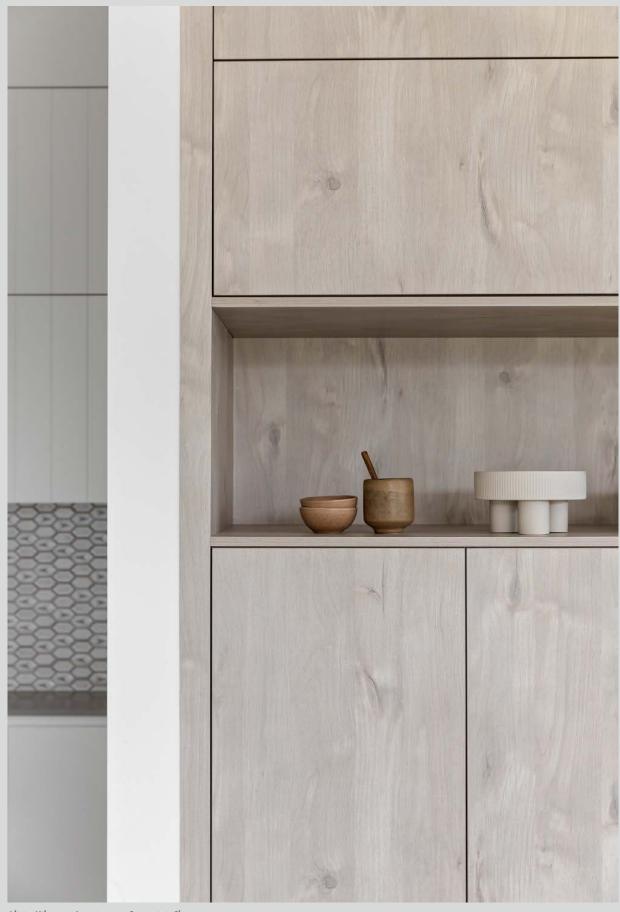

#### quintessential

As with many of the kitchen trends of today, the island bench is central to the home, commanding space and attention to allow for the many activities of cooking and everyday life. The clean and simple colour palettes of either white and oak, or layered neutral tones, depict a classic yet modern style that represents the perfect example of class and quality.

trend —

the quintessential

Fairhaven Homes — Lonsdale 409
Maison Oak Ravine
Thermolaminated Madrid profile doors in Classic White Matt
photography by Urban Angles

Blackburn Bathrooms and Kitchens Natural Oak Ravine photography by Romina Leung