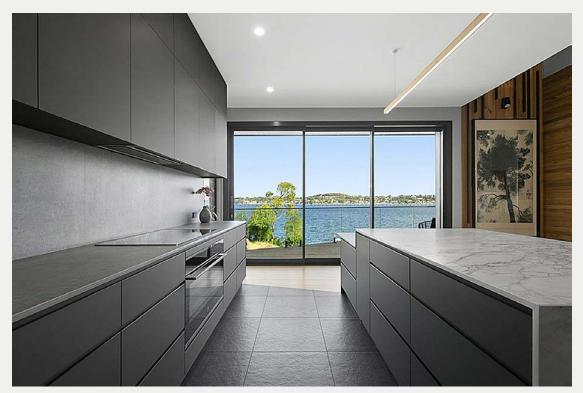

#### quintessential

As with many of the kitchen trends of today, the island bench is central to the home, commanding space and attention to allow for the many activities of cooking and everyday life. The clean and simple colour palettes of either white and oak, or layered neutral tones, depict a classic yet modern style that represents the perfect example of class and quality.

trend —

the quintessential

Fairhaven Homes — Lonsdale 409
Maison Oak Ravine
Thermolaminated Madrid profile doors in Classic White Matt
photography by Urban Angles

Blackburn Bathrooms and Kitchens Natural Oak Ravine photography by Romina Leung