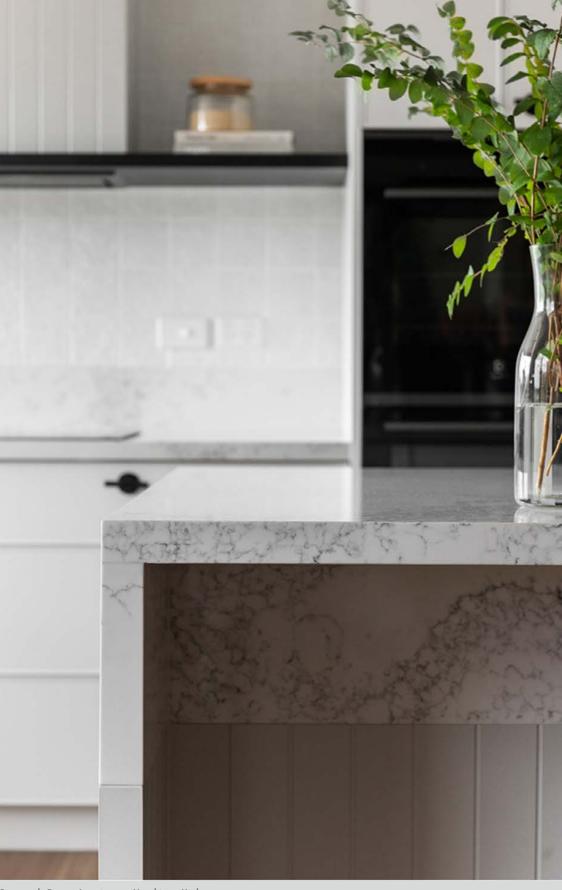

#### quintessential

As with many of the kitchen trends of today, the island bench is central to the home, commanding space and attention to allow for the many activities of cooking and everyday life. The clean and simple colour palettes of either white and oak, or layered neutral tones, depict a classic yet modern style that represents the perfect example of class and quality.

trend —

the quintessential

Fairhaven Homes — Lonsdale 409
Maison Oak Ravine
Thermolaminated Madrid profile doors in Classic White Matt
photography by Urban Angles

Blackburn Bathrooms and Kitchens Natural Oak Ravine photography by Romina Leung