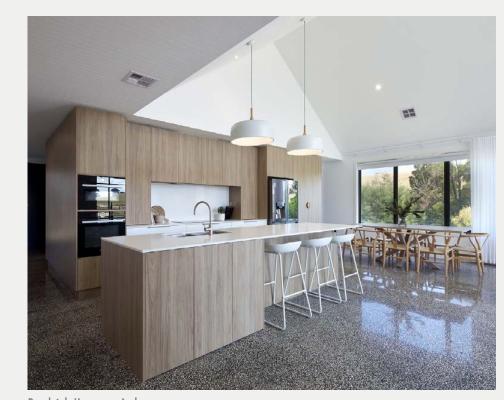

ith soft oak and wicker features can both capture the essence of relaxed Australian living from country to coast.

trend —

the naturist





The Maker Designer Kitchens / Dale Alcock Homes — Banksia
Topiary Smooth
Tasmanian Oak Woodmatt
photography by D-Max Photography



TONIC Architecture + Design — C Residence
Calacutta Grey Smooth
photography by Christopher Jones



Vision Design Studio — Brunswick
Topiary Smooth
Roman Ceppo Smooth
Gossamer White Smooth
photography by Joel Noon





White + Dickson Architects / Seaside Joinery Topiary Smooth Notaio Walnut Woodmatt

photography by **polytec** 





photography by Damien Kook Photography



Kitchen Gallery — Annerley Residence Castel Legato Steccawood Standard profile in Natural Oak Ravine photography by Jack Rolley Rolley Photo Media



Roseleigh Homes — Audrey Prime Oak Woodmatt Classic White Matt photography by Jonathan Tabensky



Mi Designer — Dos Palmas Beach House
Thermolaminated Cut & Rout Oberon profile doors and panels
photography by Sue Stubbs



Zephyr + Stone — Contemporary Coastal Project
Coastal Oak Woodmatt
Thermolaminated Cove 25 profile doors and panels in Classic White Matt
image supplied by Zephyr + Stone







Zephyr + Stone — Classic Coastal Project
Natural Oak Ravine
Thermolaminated Chifley profile doors and panels in Blossom White Smooth
images supplied by Zephyr + Stone

#### modern nostalgia

Bolder use of colour and sweeping forms, featuring heavily profiled doors and detailing, creates a nostalgic feel of a warm embrace for this trend

Adopting familiar elements from
periods such as art deco