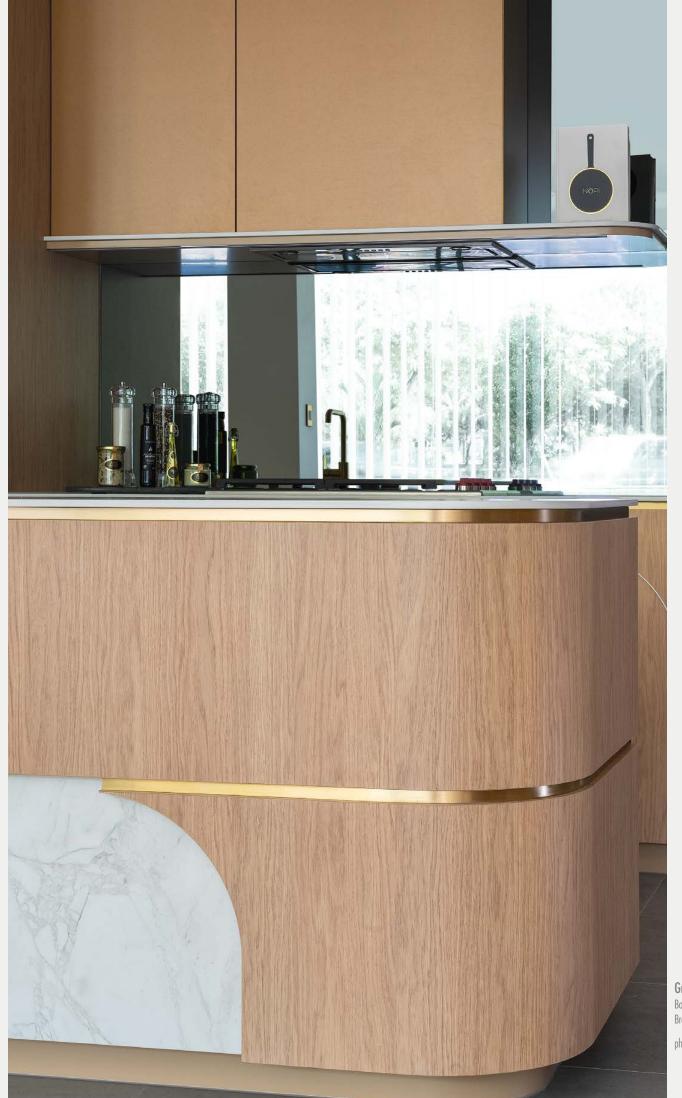

## residential — kitchen islands — shaped

Dewars Cabinets — Forrest Residence
Florentine Walnut Woodmatt
photography by Christian Difranco

Hawkfine — Lowe Living Project
Florentine Walnut Woodmatt
Steccawood Half Round profile in Florentine Walnut Woodmatt
photography by Dave Kulesza

Kitchens by Emanuel — Baulkham Hills Residence Perugian Walnut Woodmatt

photography by Kitchens by Emanuel

Cabinet Collective — Art Deco Home
Thermolaminated Cut & Rout Berrima profile doors and panels
photography by John Downs Photography