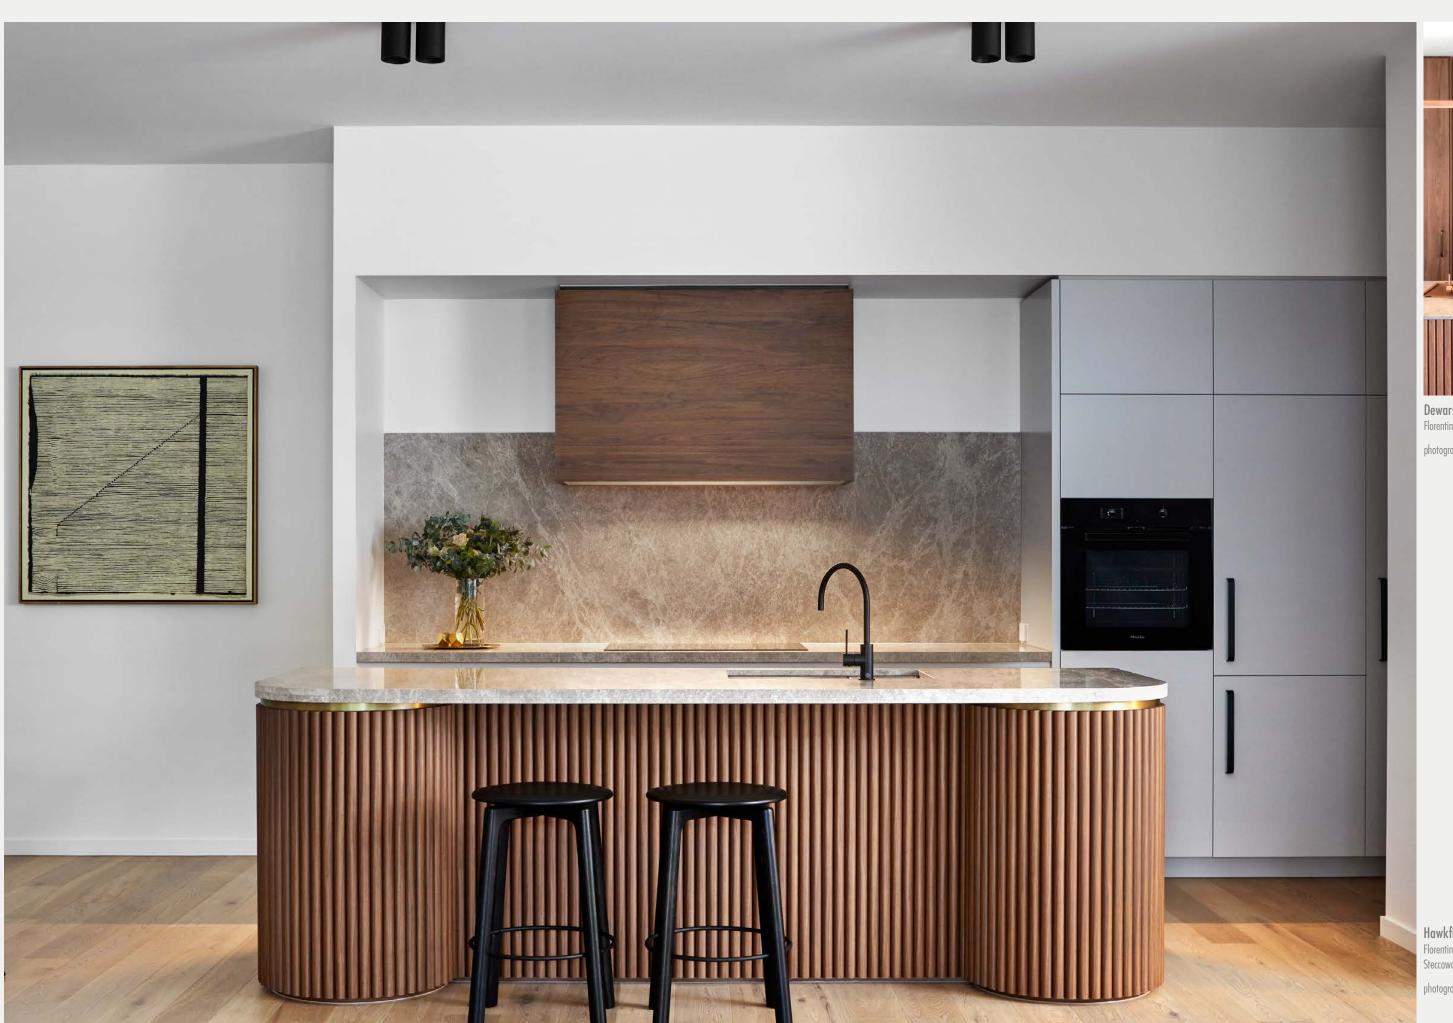

## residential — kitchen islands — shaped

Dewars Cabinets — Forrest Residence
Florentine Walnut Woodmatt
photography by Christian Difranco

Hawkfine — Lowe Living Project
Florentine Walnut Woodmatt
Steccawood Half Round profile in Florentine Walnut Woodmatt
photography by Dave Kulesza