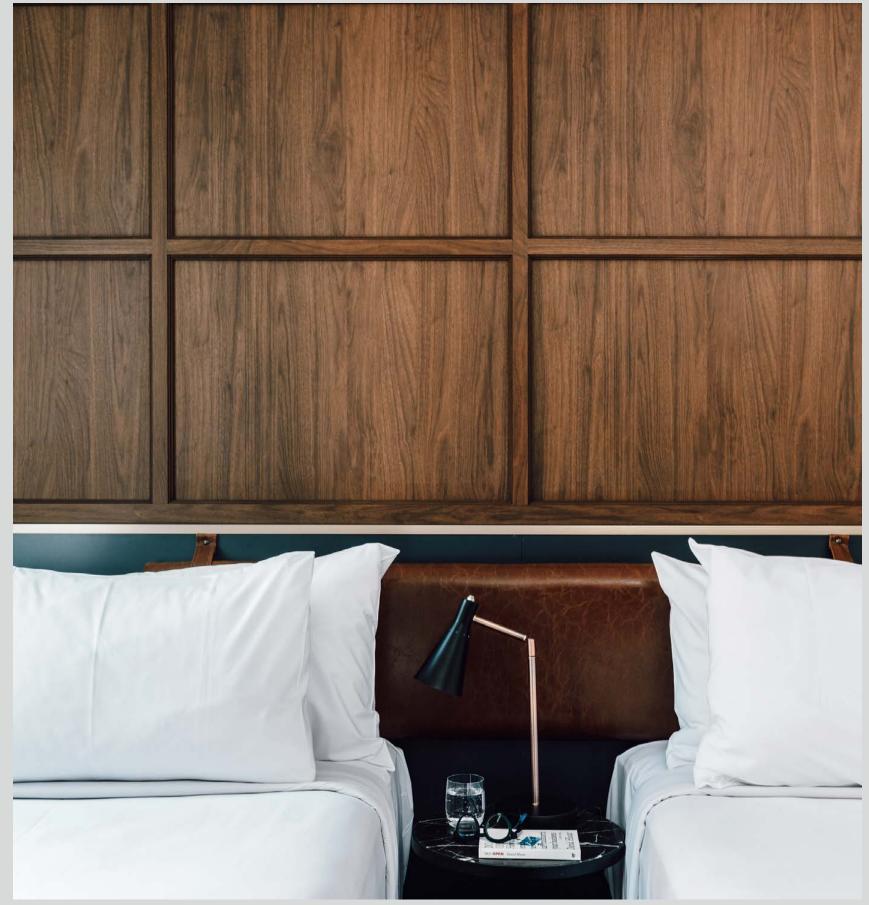

#### quintessential

As with many of the kitchen trends of today, the island bench is central to the home, commanding space and attention to allow for the many activities of cooking and everyday life. The clean and simple colour palettes of either white and oak, or layered neutral tones, depict a classic yet modern style that represents the perfect example of class and quality.

trend —

the quintessential

Fairhaven Homes — Lonsdale 409
Maison Oak Ravine
Thermolaminated Madrid profile doors in Classic White Matt
photography by Urban Angles

Blackburn Bathrooms and Kitchens Natural Oak Ravine photography by Romina Leung