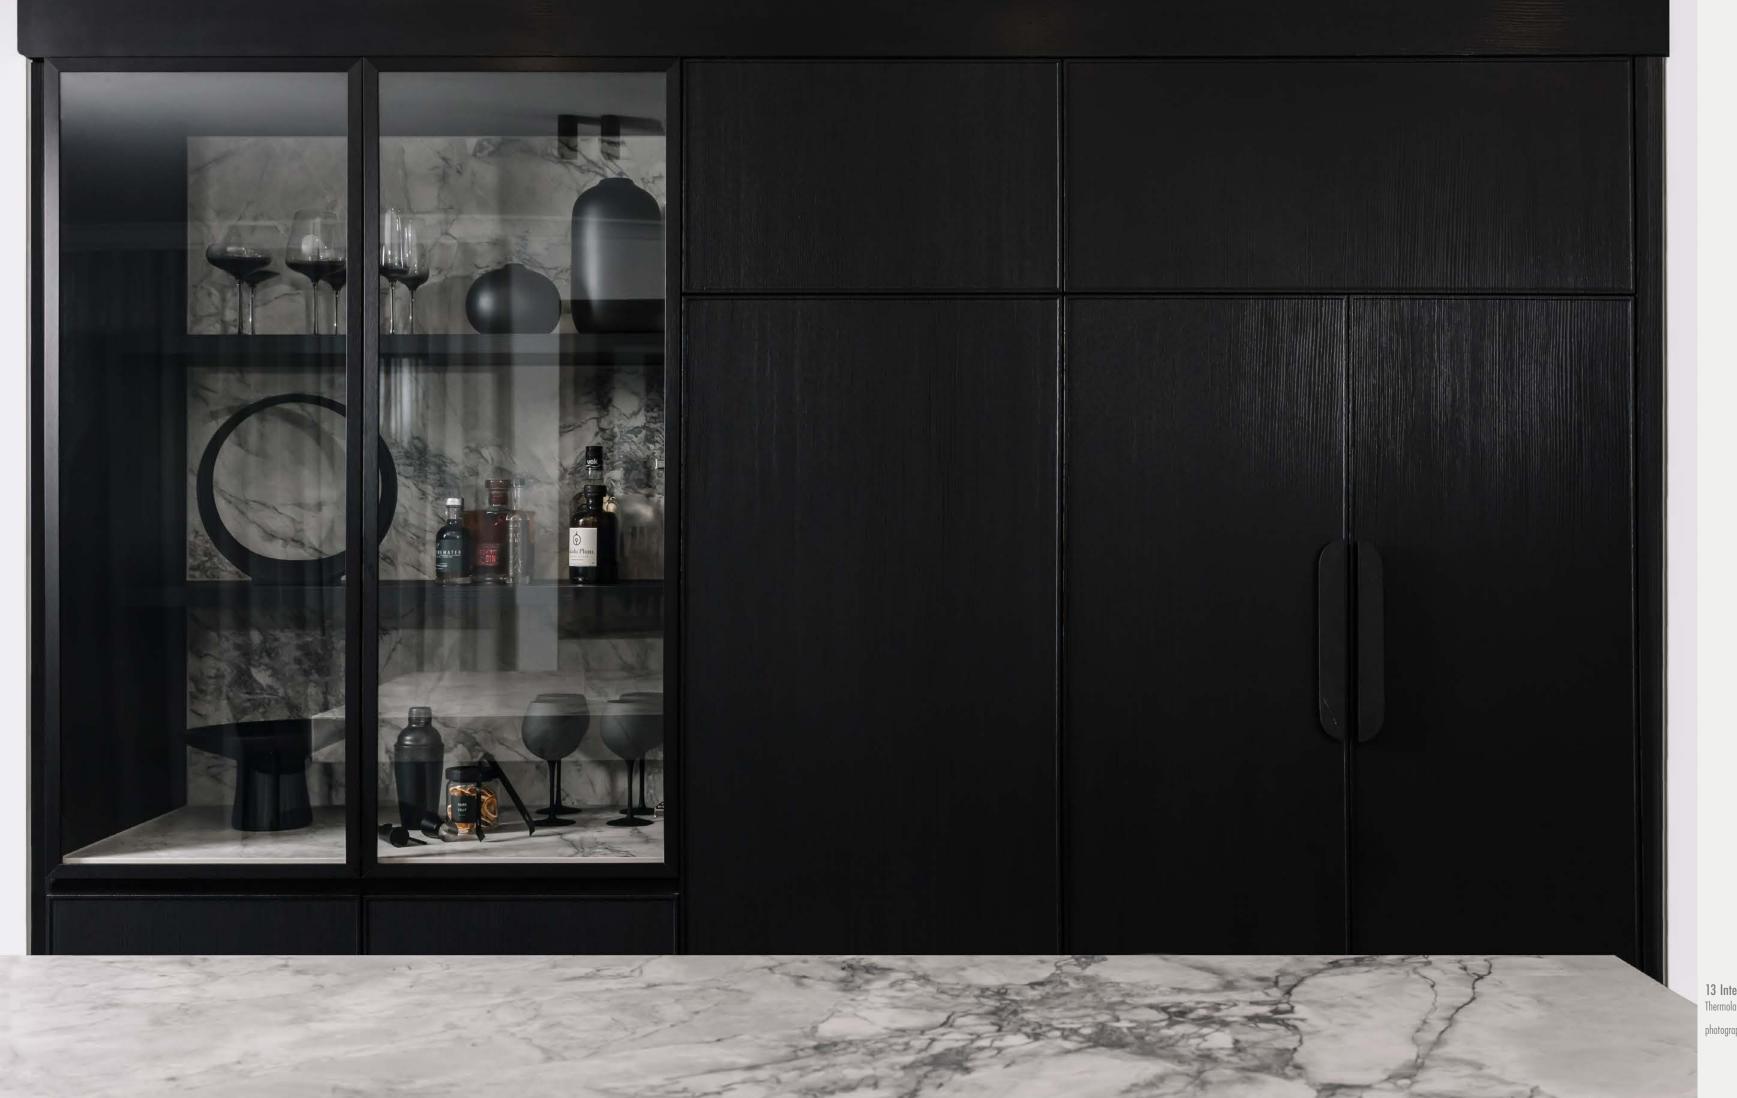

#### bespoke

With strong architectural lines and precise detailing, the bespoke trend oozes confidence and immaculate style, as the joinery is tailored to perfectly fit the space.

Typically, with seamless integration and at times, symmetrical, it also draws its strength and confidence from the bold use of black or simply one timber colour throughout.

trend —

the bespoke

**Wisdom Homes**Thermolaminated Chifley profile doors with Bronte recessed handle in Prime Oak Woodmatt

photography by **polytec** 

Stefan Vignogna / Walls Bros. Designer Kitchens — Kensington Park Project
Perugian Walnut Woodmatt
photography by Jack Small Photography