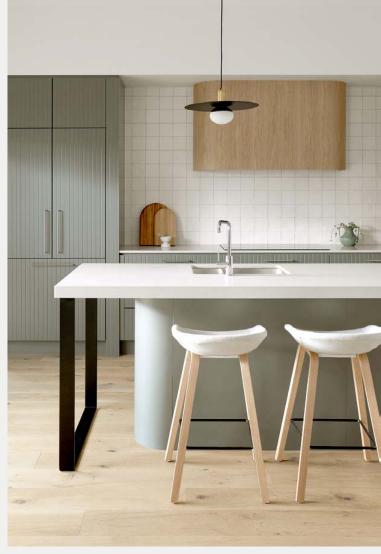

#### naturist

The most relaxed of all the trends, the naturist style, celebrates a botanicalinfluenced palette or modern coastal vibes.

The soothing nature of green shades combined with timber and stone, or the fresh coastal whites with soft oak and wicker features can both capture the essence of relaxed Australian living from country to coast.

trend —

the naturist

The Maker Designer Kitchens / Dale Alcock Homes — Banksia
Topiary Smooth
Tasmanian Oak Woodmatt
photography by D-Max Photography

TONIC Architecture + Design — C Residence
Calacutta Grey Smooth
photography by Christopher Jones