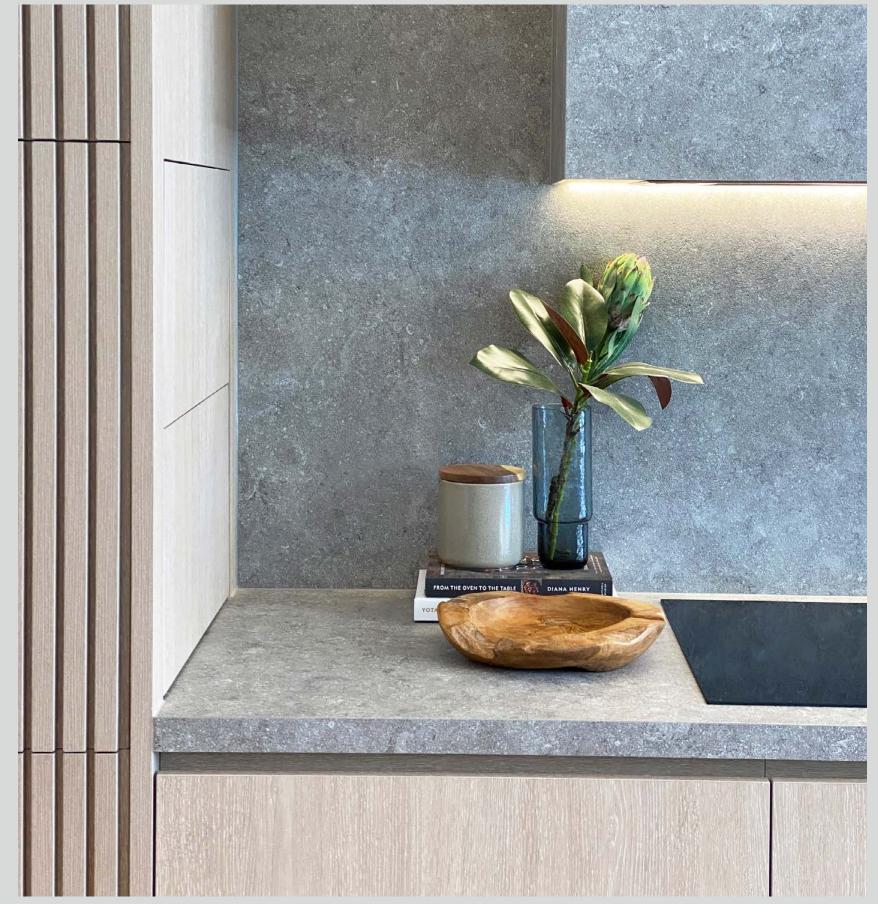

#### quintessential

As with many of the kitchen trends of today, the island bench is central to the home, commanding space and attention to allow for the many activities of cooking and everyday life. The clean and simple colour palettes of either white and oak, or layered neutral tones, depict a classic yet modern style that represents the perfect example of class and quality.

trend —

the quintessential

Fairhaven Homes — Lonsdale 409
Maison Oak Ravine
Thermolaminated Madrid profile doors in Classic White Matt
photography by Urban Angles

Blackburn Bathrooms and Kitchens Natural Oak Ravine photography by Romina Leung