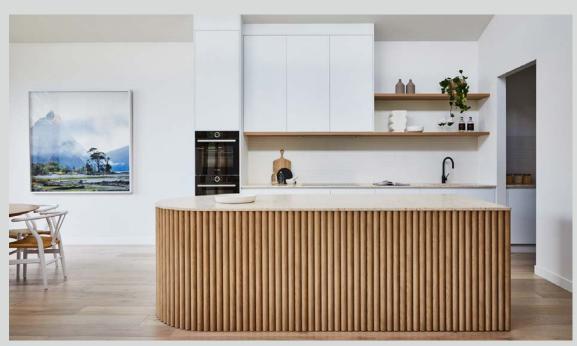

### simple fusion

Exercising the art of restraint, the simple fusion trend adopts one or two key features that give a hint of a global influence. It boasts the strong horizontal lines of Japanese styling, as well as the black, white and warm timber palette of northern Europe, marrying the styles into a japandi feel.

At times it also hints at the relaxed simplicity of a modern Mediterranean farmhouse. Joinery is beautifully and cleverly detailed to look like

trend —

the simple fusion

ZC Artique Interiors — The Jasper Hudson Homes
Avellino doors in Prime Oak Woodmatt
Blossom White Matt
Steccawood Half Round profile in Prime Oak Woodmatt
photography by Hudson Homes