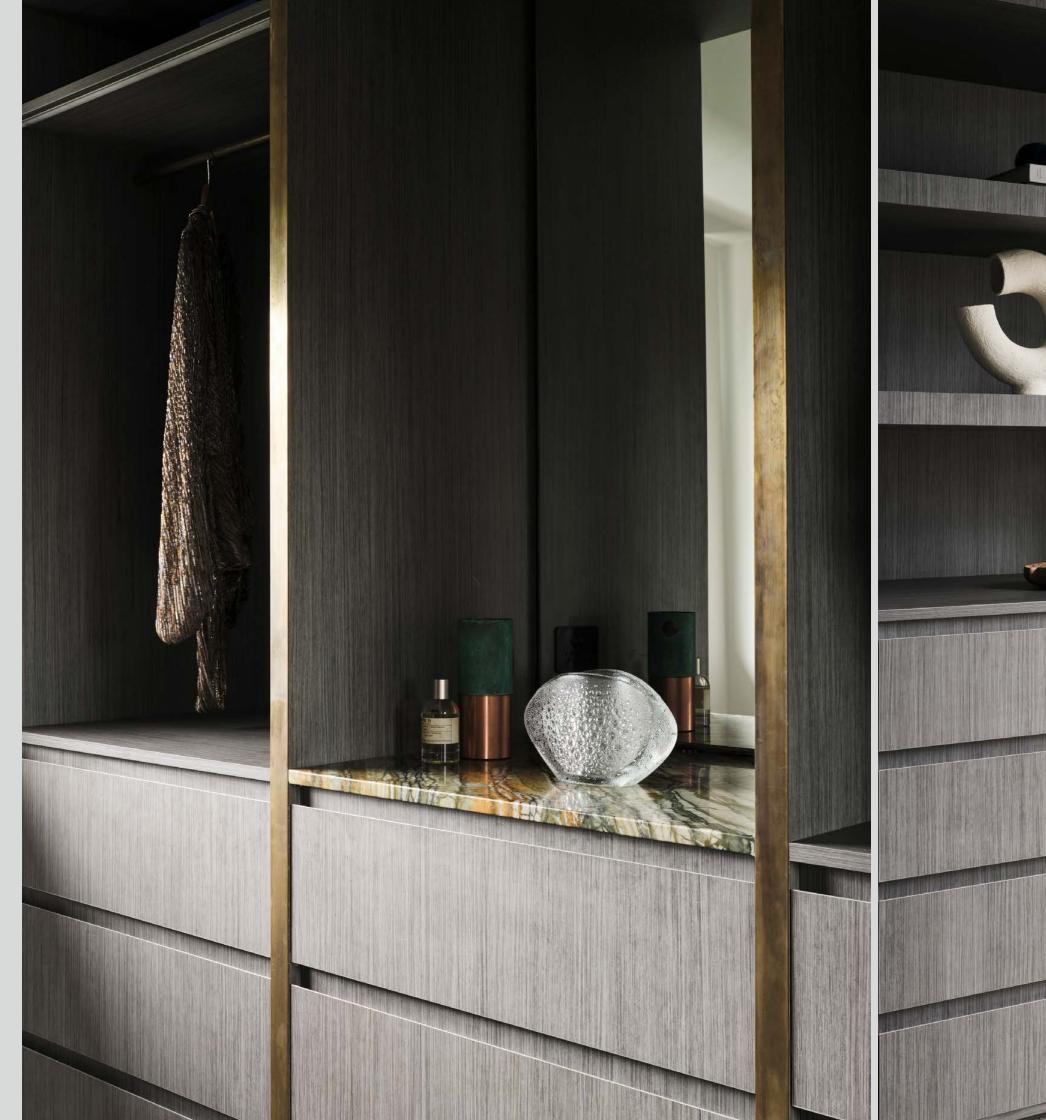

#### bespoke

With strong architectural lines and precise detailing, the bespoke trend oozes confidence and immaculate style, as the joinery is tailored to perfectly fit the space.

Typically, with seamless integration and at times, symmetrical, it also draws its strength and confidence from the bold use of black or simply one timber colour throughout.

trend —

the bespoke

**Wisdom Homes**Thermolaminated Chifley profile doors with Bronte recessed handle in Prime Oak Woodmatt

photography by **polytec** 

Stefan Vignogna / Walls Bros. Designer Kitchens — Kensington Park Project
Perugian Walnut Woodmatt
photography by Jack Small Photography