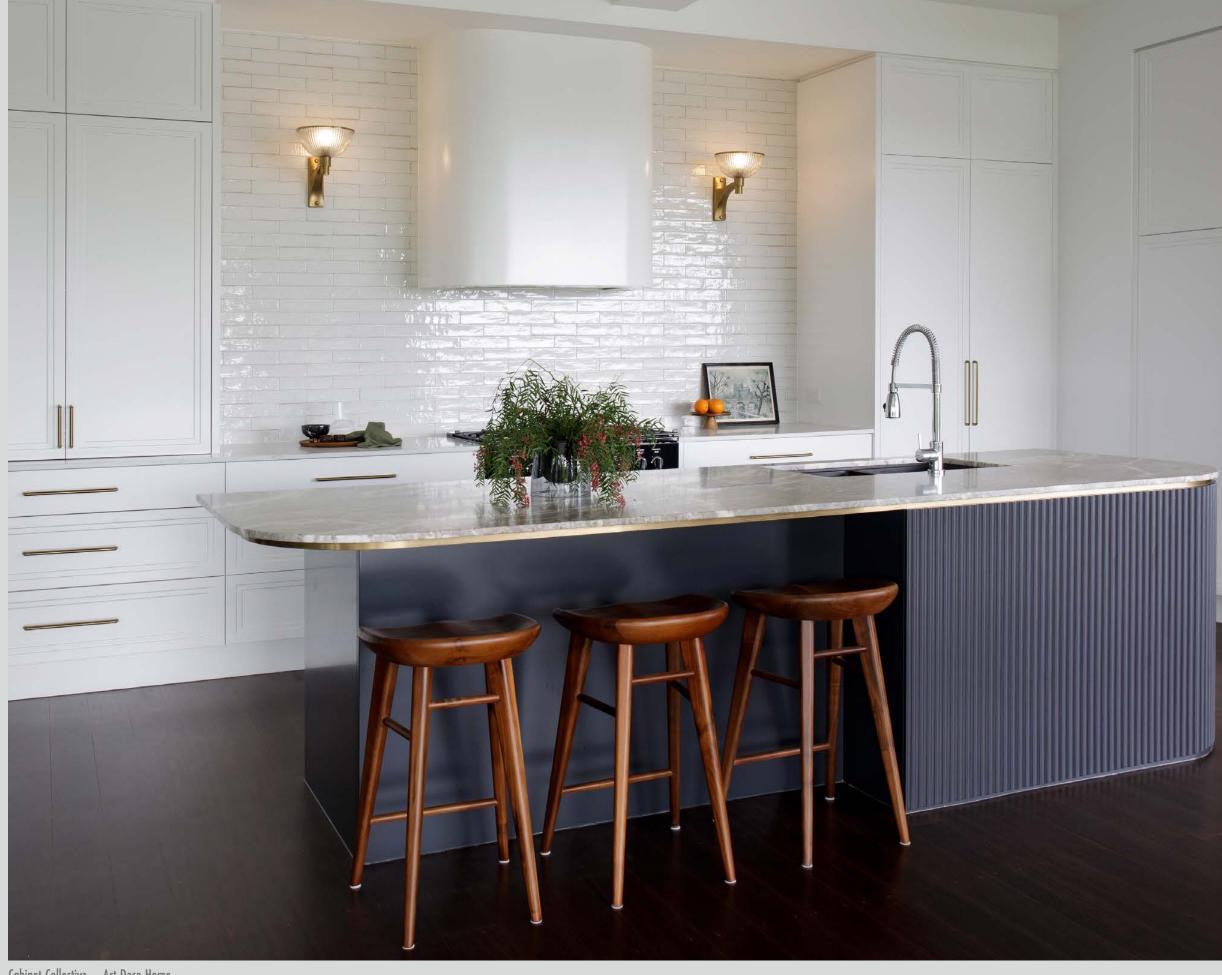

doors and panels Coastal Oak Woodmatt
photography by Chris Warner





Brilliant SA — Modern Traditional Fusion Part 3
Thermolaminated Oberon profile doors and panels in Stone Grey Smooth
photography by Aaron Citti Photography



Carland Constructions — Robinson Street
White Ultramatt
Steccawood Half Round profile in Natural Oak Ravine
photography by Jade Cantwell



Cabinet Collective / Mati Constructions — Arlington St
Thermolaminated Woongarrah profile doors in Classic White Matt
photography by John Downs Photography



grayHAUS — Corso 4
Florentine Walnut Woodmatt
Steccawood Half Round profile in Black Woodmatt
photo supplied by grayHAUS



Mi Designer — Northbridge Residence Kitchen
Thermolaminated Branxton profile doors and panels in Tempest Woodgrain
photography by Tim Connolly





Cabinet Collective — Art Deco Home
Berrima profile doors and panels
photography by John Downs Photography



KJK Interiors — Taylor Residence
Hampton profile doors and panels
photography by Andrea Nicolaou

#### bespoke

With strong architectural lines and precise detailing, the bespoke trend oozes confidence and immaculate style, as the joinery is tailored to perfectly fit the space.

Typically, with seamless integration and at times, symmetrical, it also draws its strength and confidence from the bold use of black or simply one timber colour throughout.

trend —

the bespoke





**Wisdom Homes**Thermolaminated Chifley profile doors with Bronte recessed handle in Prime Oak Woodmatt

photography by **polytec** 





Stefan Vignogna / Walls Bros. Designer Kitchens — Kensington Park Proje