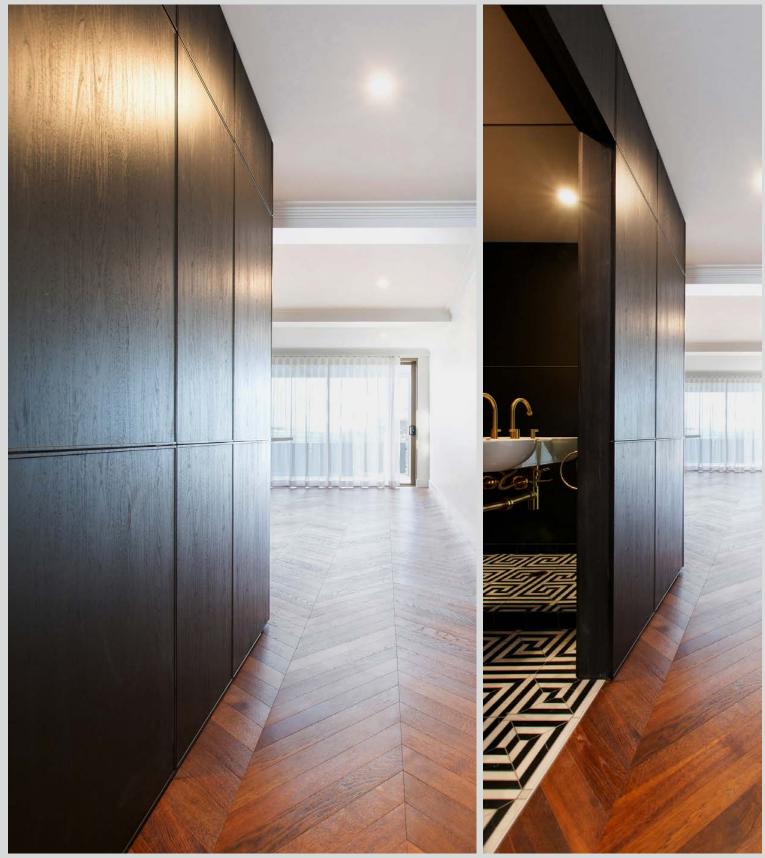

#### bespoke

With strong architectural lines and precise detailing, the bespoke trend oozes confidence and immaculate style, as the joinery is tailored to perfectly fit the space.

Typically, with seamless integration and at times, symmetrical, it also draws its strength and confidence from the bold use of black or simply one timber colour throughout.

trend —

the bespoke

**Wisdom Homes**Thermolaminated Chifley profile doors with Bronte recessed handle in Prime Oak Woodmatt

photography by **polytec** 

Stefan Vignogna / Walls Bros. Designer Kitchens — Kensington Park Project
Perugian Walnut Woodmatt
photography by Jack Small Photography