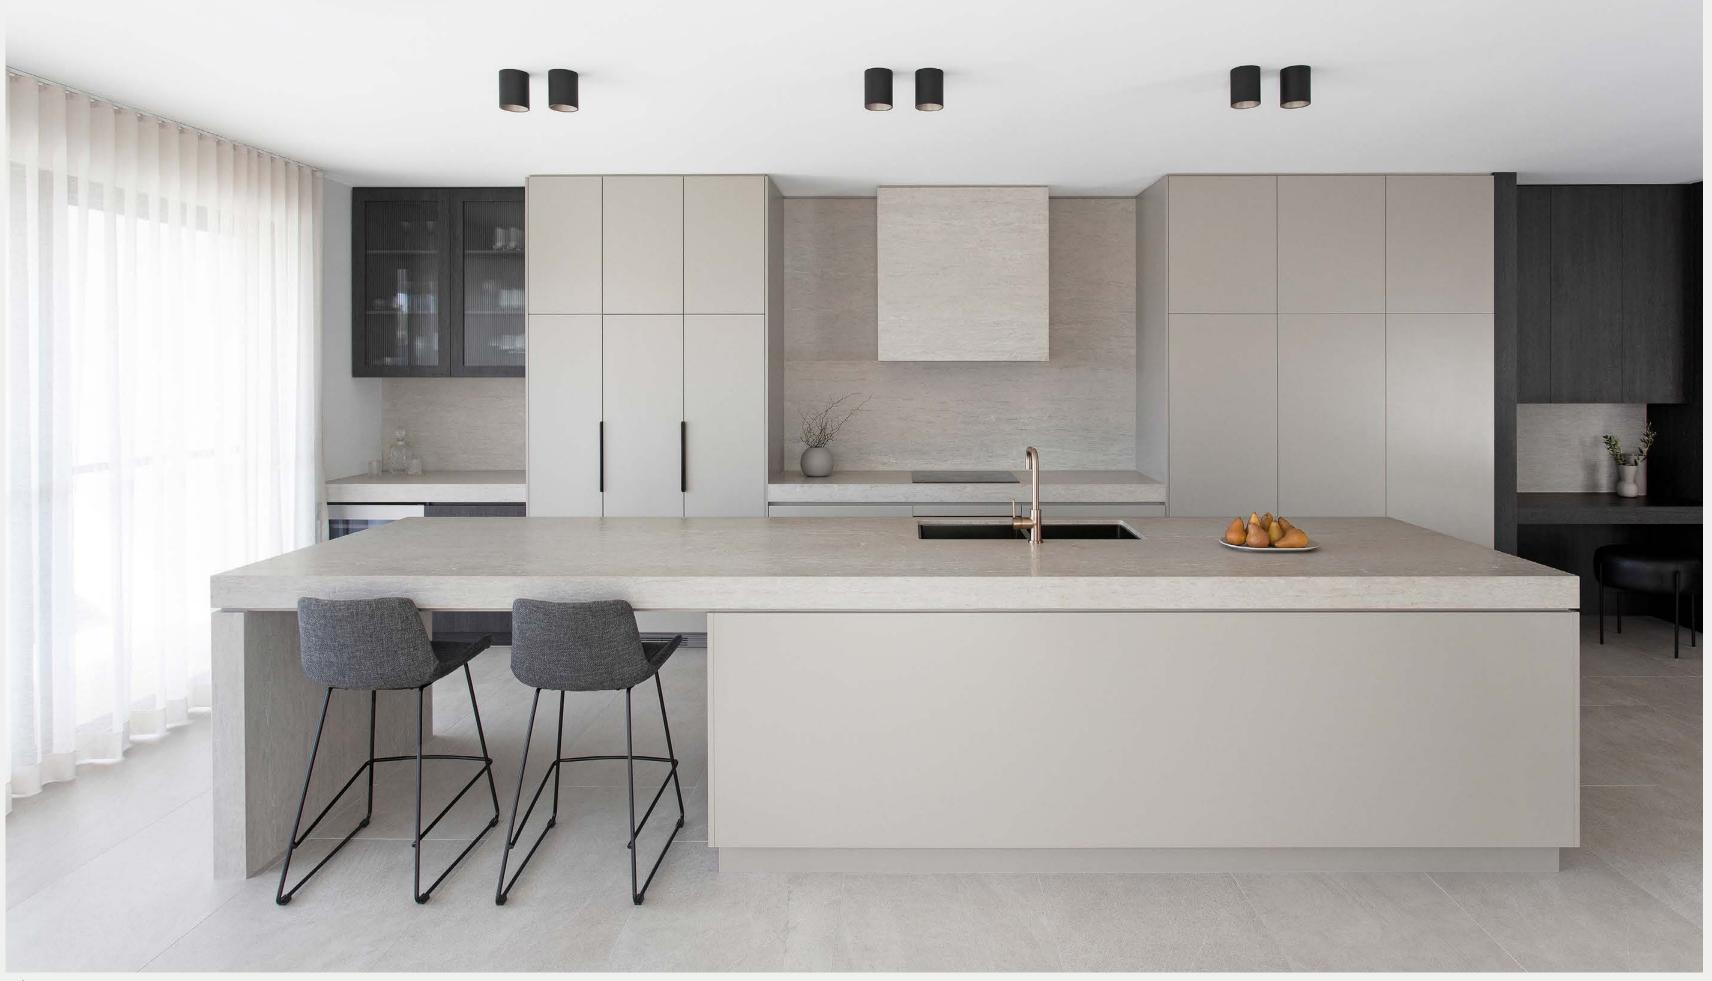

#### quintessential

As with many of the kitchen trends of today, the island bench is central to the home, commanding space and attention to allow for the many activities of cooking and everyday life. The clean and simple colour palettes of either white and oak, or layered neutral tones, depict a classic yet modern style that represents the perfect example of class and quality.