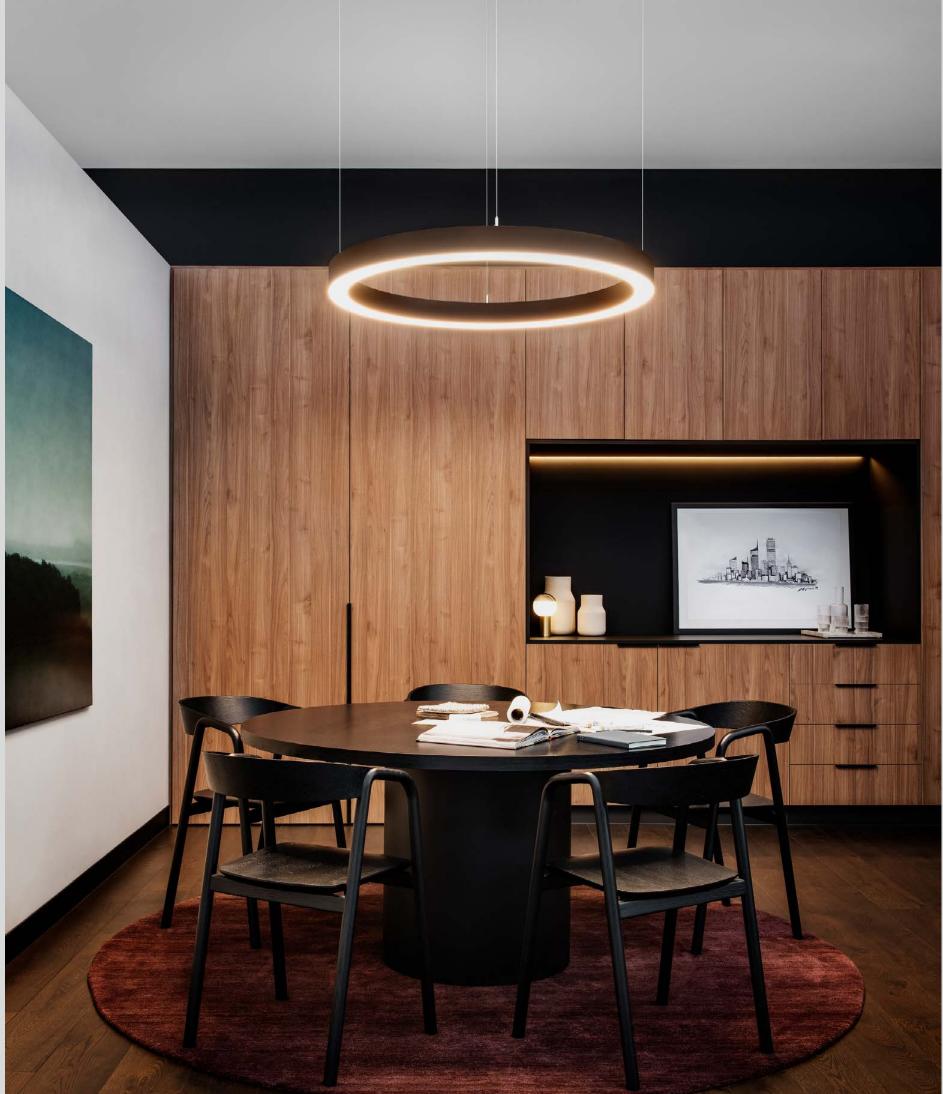

#### bespoke

With strong architectural lines and precise detailing, the bespoke trend oozes confidence and immaculate style, as the joinery is tailored to perfectly fit the space.

Typically, with seamless integration and at times, symmetrical, it also draws its strength and confidence from the bold use of black or simply one timber colour throughout.