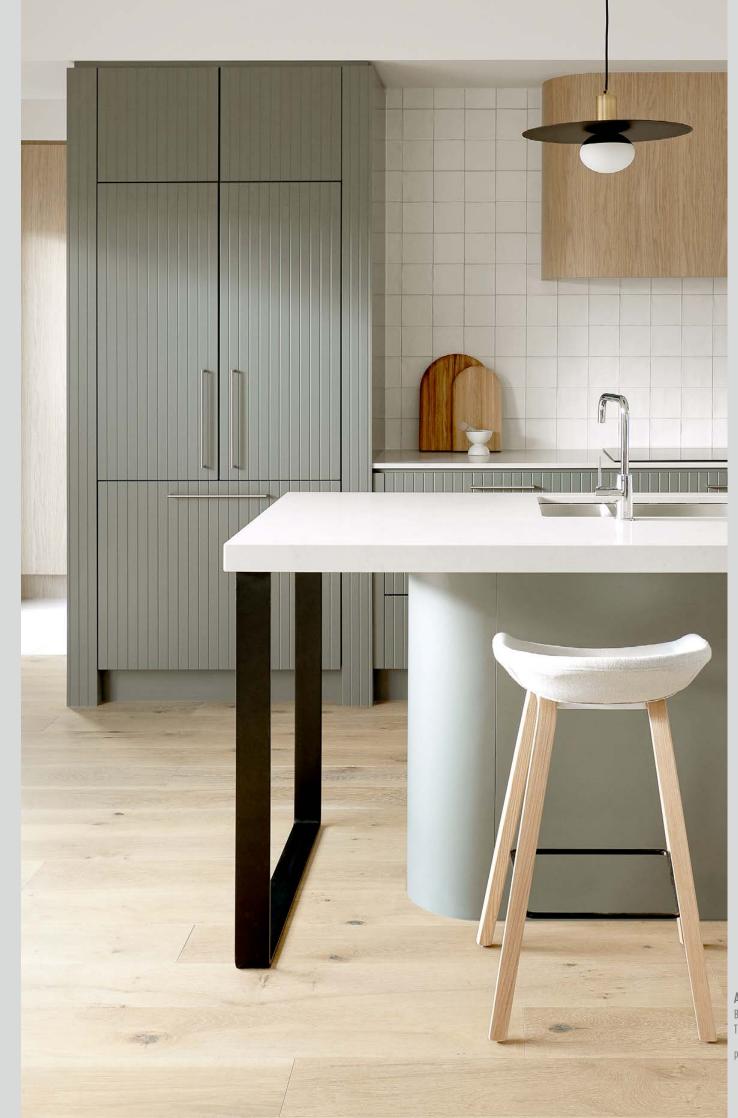

#### quintessential

As with many of the kitchen trends of today, the island bench is central to the home, commanding space and attention to allow for the many activities of cooking and everyday life. The clean and simple colour palettes of either white and oak, or layered neutral tones, depict a classic yet modern style that represents the perfect example of class and quality.

trend —

the quintessential

Fairhaven Homes — Lonsdale 409
Maison Oak Ravine
Thermolaminated Madrid profile doors in Classic White Matt
photography by Urban Angles

Blackburn Bathrooms and Kitchens Natural Oak Ravine photography by Romina Leung