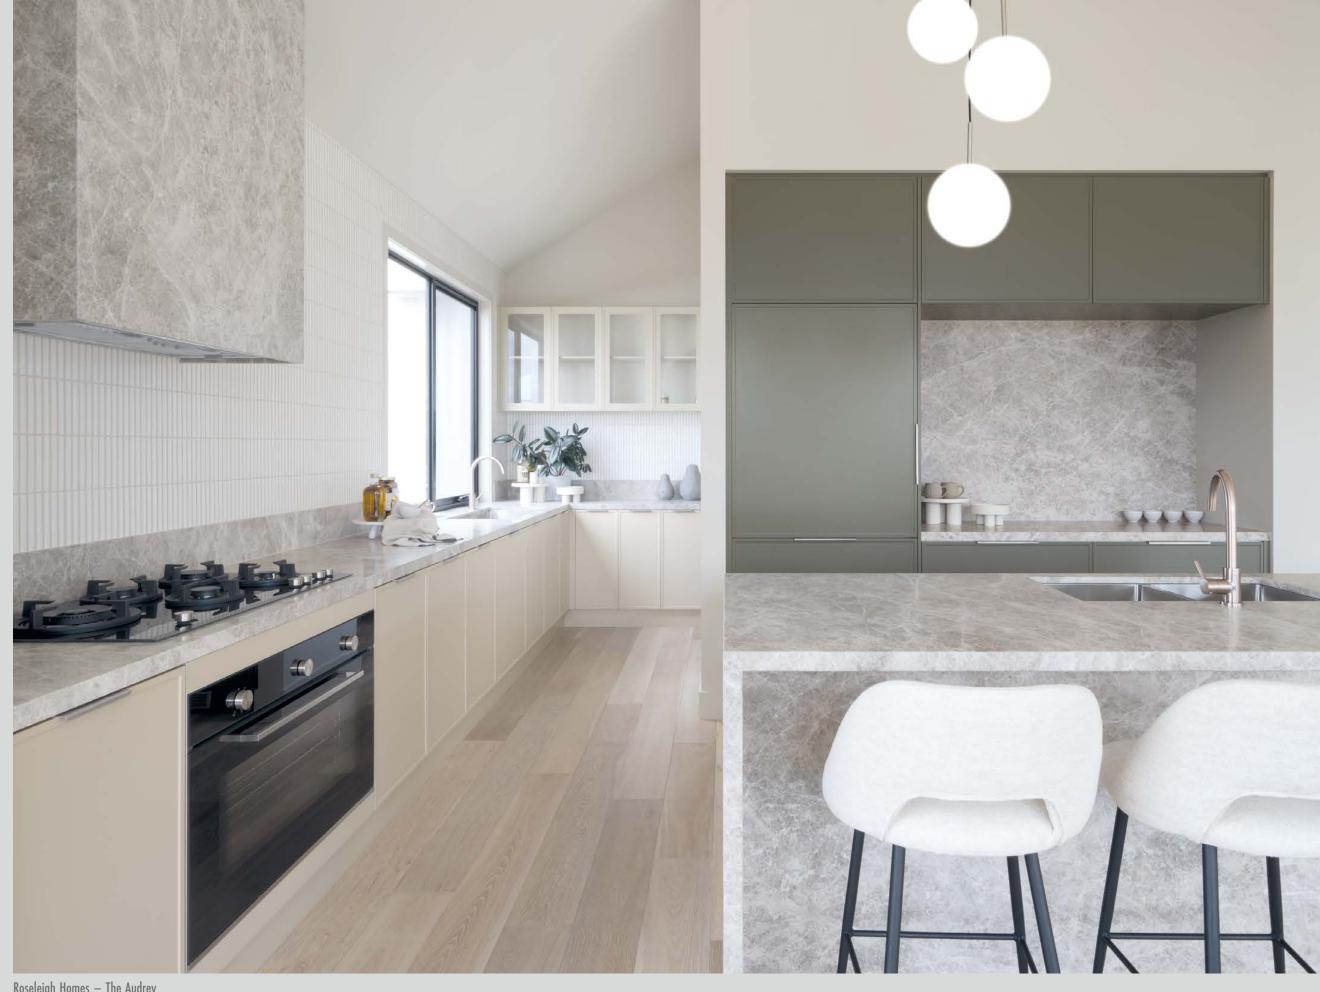

photography by Damien Kook Photography

Kitchen Gallery — Annerley Residence Castel Legato Steccawood Standard profile in Natural Oak Ravine photography by Jack Rolley Rolley Photo Media

Roseleigh Homes — Audrey Prime Oak Woodmatt Classic White Matt photography by Jonathan Tabensky

trend —

the modern nostalgia

Roseleigh Homes — The Audrey
Thermolaminated Sussex profile doors and panels in Forage Smooth
Thermolaminated Sussex profile doors and panels in Greige Smooth

photography by **polytec** 