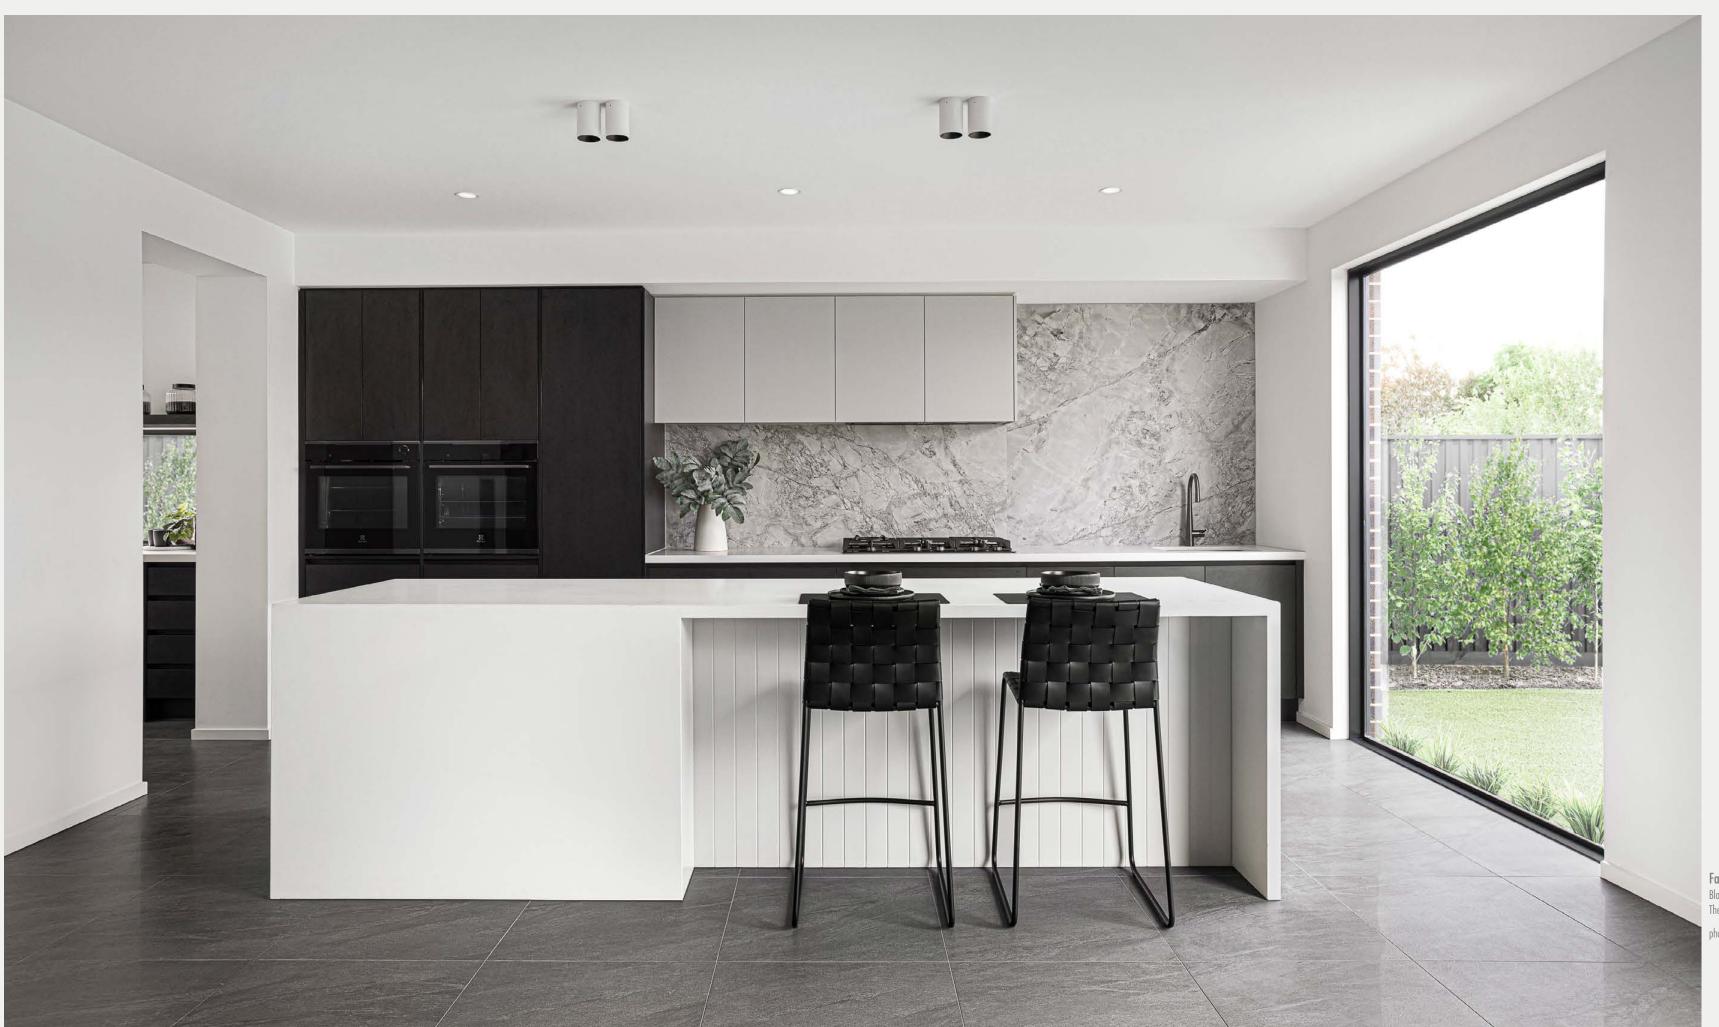

#### bespoke

With strong architectural lines and precise detailing, the bespoke trend oozes confidence and immaculate style, as the joinery is tailored to perfectly fit the space.

Typically, with seamless integration and at times, symmetrical, it also draws its strength and confidence from the bold use of black or simply one timber colour throughout.