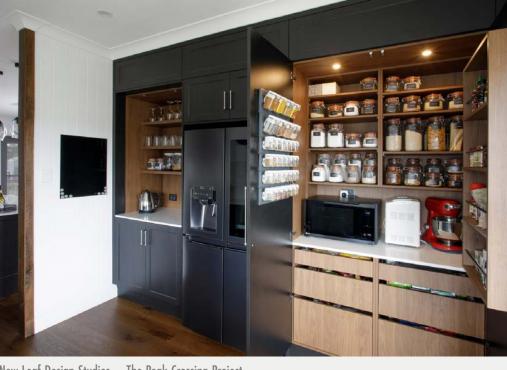

New Leaf Design Studios — The Peak Crossing Project
Prime Oak Woodmatt
Thermolaminated Casino profile doors and panels in Tempest Woodgrain photography by John Downs Photography

D&M Designs / Castlewood Kitchens / Lambert Building Group — Take Me to the River
Black Woodmatt
Notaio Walnut Woodmatt