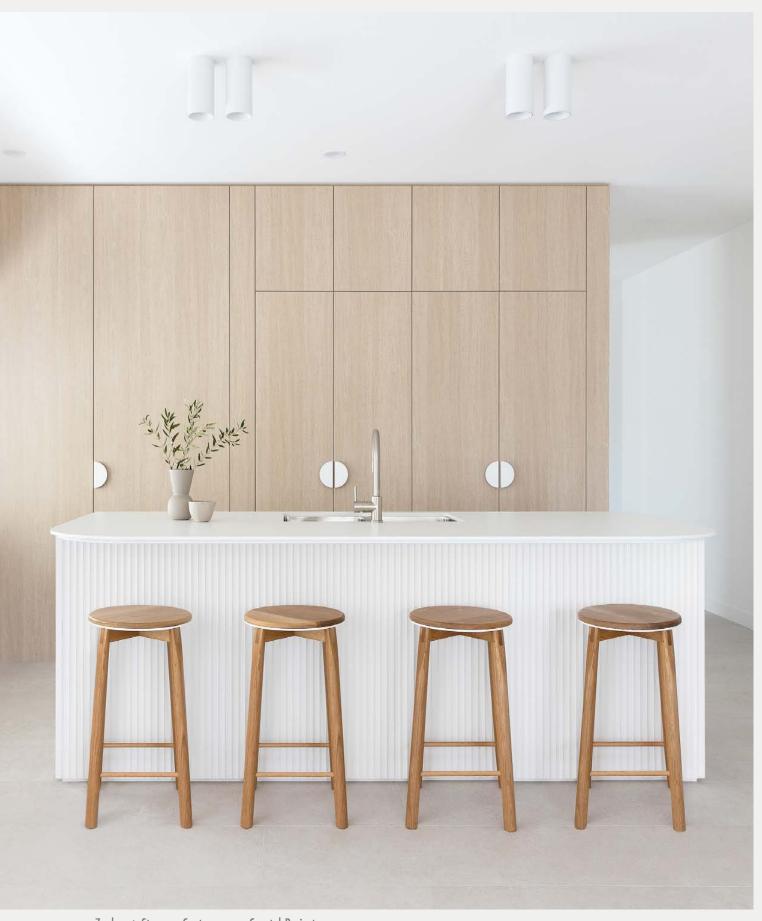

Oak Woodmatt
photography by D-Max Photography



TONIC Architecture + Design — C Residence
Calacutta Grey Smooth
photography by Christopher Jones



Vision Design Studio — Brunswick
Topiary Smooth
Roman Ceppo Smooth
Gossamer White Smooth
photography by Joel Noon





White + Dickson Architects / Seaside Joinery Topiary Smooth Notaio Walnut Woodmatt

photography by **polytec** 





photography by Damien Kook Photography



Kitchen Gallery — Annerley Residence Castel Legato Steccawood Standard profile in Natural Oak Ravine photography by Jack Rolley Rolley Photo Media



Roseleigh Homes — Audrey Prime Oak Woodmatt Classic White Matt photography by Jonathan Tabensky



Mi Designer — Dos Palmas Beach House
Thermolaminated Cut & Rout Oberon profile doors and panels
photography by Sue Stubbs



Zephyr + Stone — Contemporary Coastal Project
Coastal Oak Woodmatt
Thermolaminated Cove 25 profile doors and panels in Classic White Matt
image supplied by Zephyr + Stone







Zephyr + Stone — Classic Coastal Project
Natural Oak Ravine
Thermolaminated Chifley profile doors and panels in Blossom White Smooth
images supplied by Zephyr + Stone

#### modern nostalgia

Bolder use of colour and sweeping forms, featuring heavily profiled doors and detailing, creates a nostalgic feel of a warm embrace for this trend

Adopting familiar elements from
periods such as art deco or mid-century, through
to traditional with a touch of the infamous
Hamptons, all are enveloped with a modern
umbrella of softness and liveability.

trend —

the modern nostalgia





Roseleigh Homes — The Audrey
Thermolamin