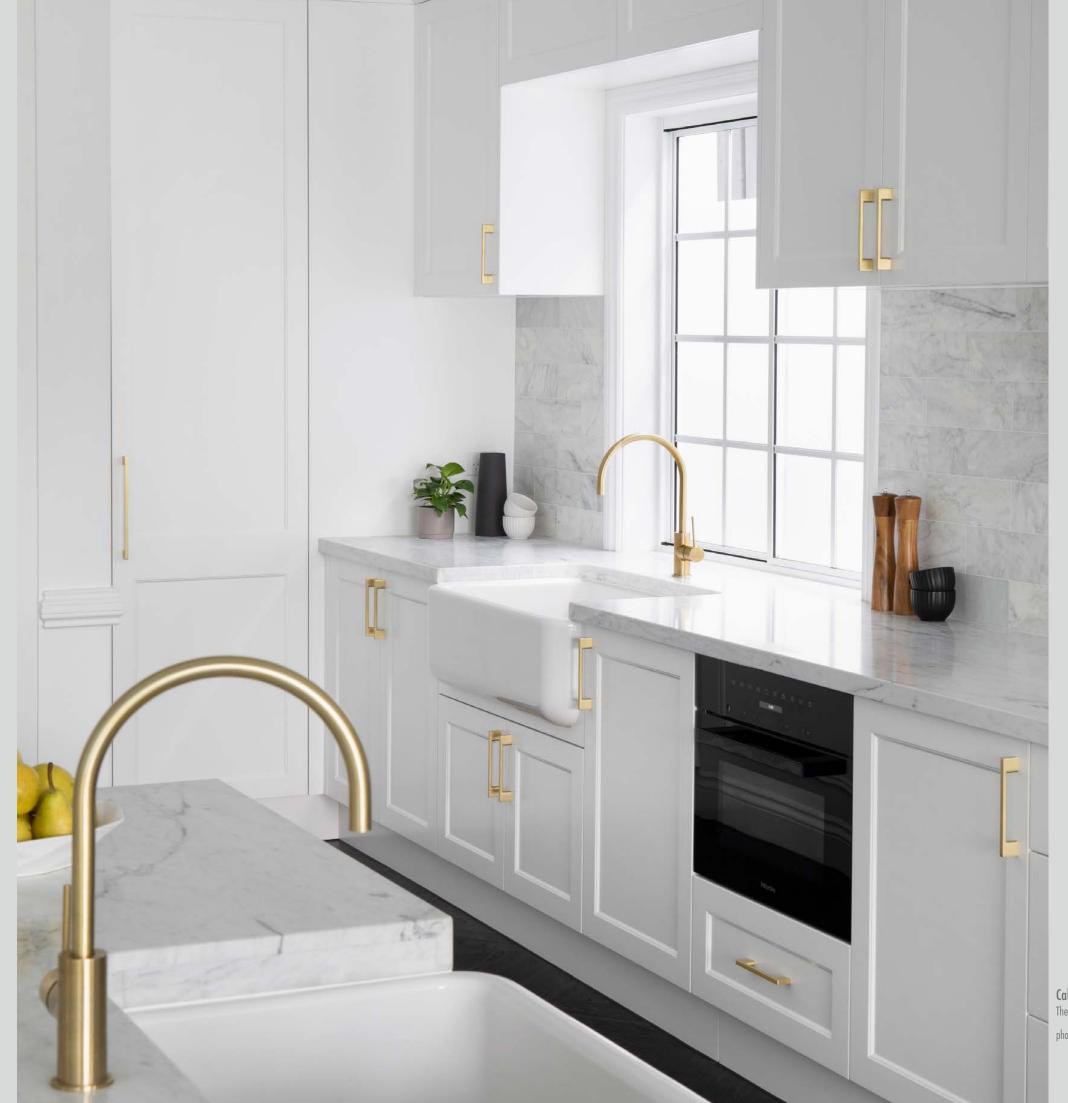

#### bespoke

With strong architectural lines and precise detailing, the bespoke trend oozes confidence and immaculate style, as the joinery is tailored to perfectly fit the space.

Typically, with seamless integration and at times, symmetrical, it also draws its strength and confidence from the bold use of black or simply one timber colour throughout.

trend —

the bespoke

**Wisdom Homes**Thermolaminated Chifley profile doors with Bronte recessed handle in Prime Oak Woodmatt

photography by **polytec** 

Stefan Vignogna / Walls Bros. Designer Kitchens — Kensington Park Project
Perugian Walnut Woodmatt
photography by Jack Small Photography