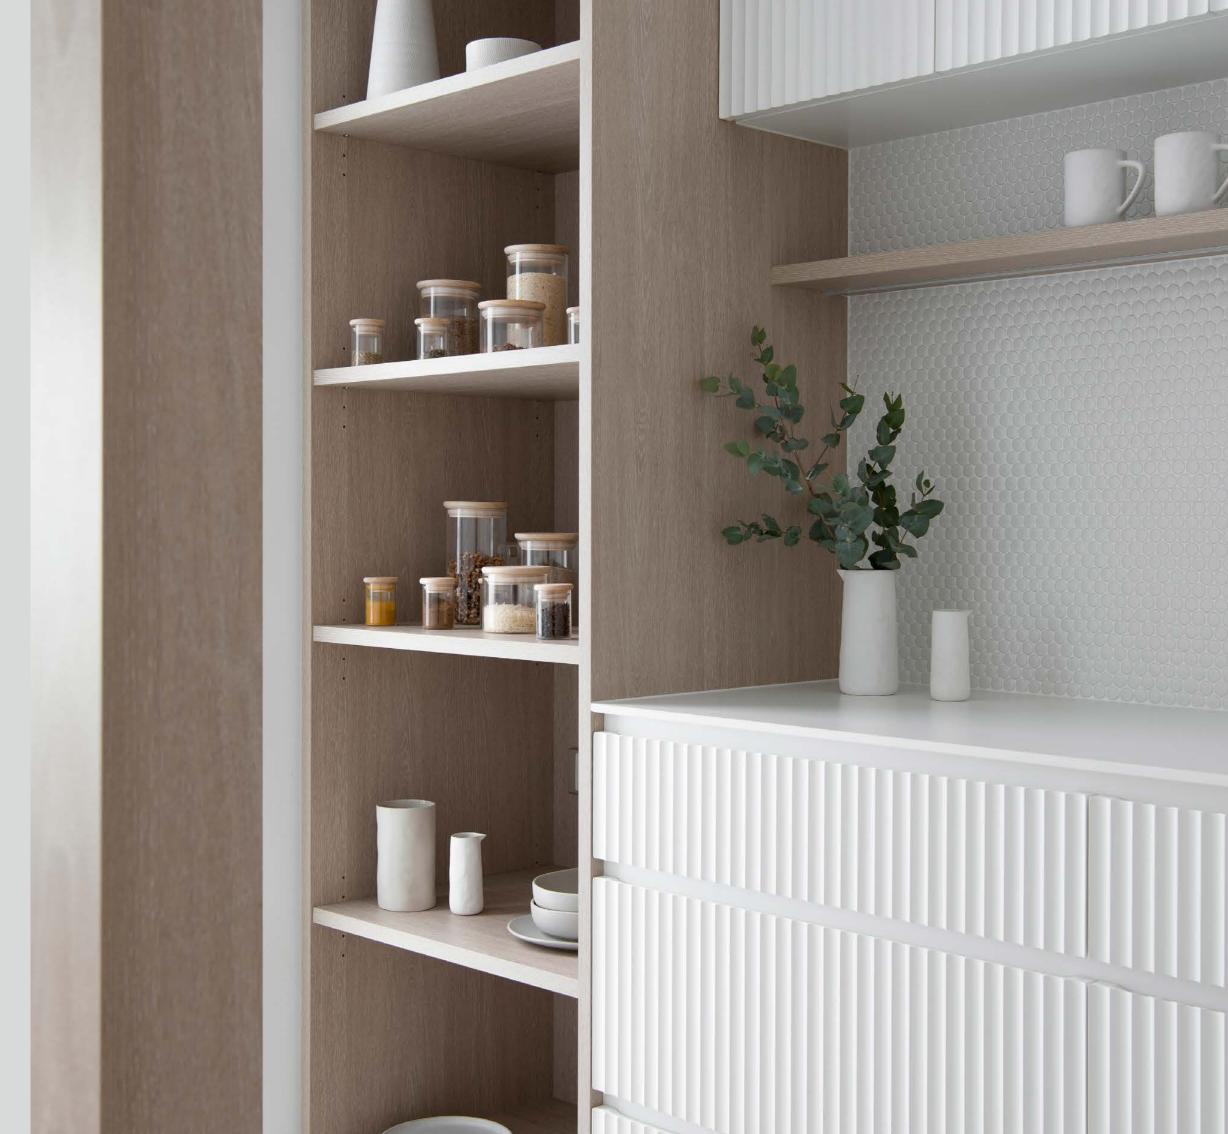

#### naturist

The most relaxed of all the trends, the naturist style, celebrates a botanicalinfluenced palette or modern coastal vibes.

The soothing nature of green shades combined with timber and stone, or the fresh coastal whites with soft oak and wicker features can both capture the essence of relaxed Australian living from country to coast.

trend —

the naturist

The Maker Designer Kitchens / Dale Alcock Homes — Banksia
Topiary Smooth
Tasmanian Oak Woodmatt
photography by D-Max Photography

TONIC Architecture + Design — C Residence
Calacutta Grey Smooth
photography by Christopher Jones