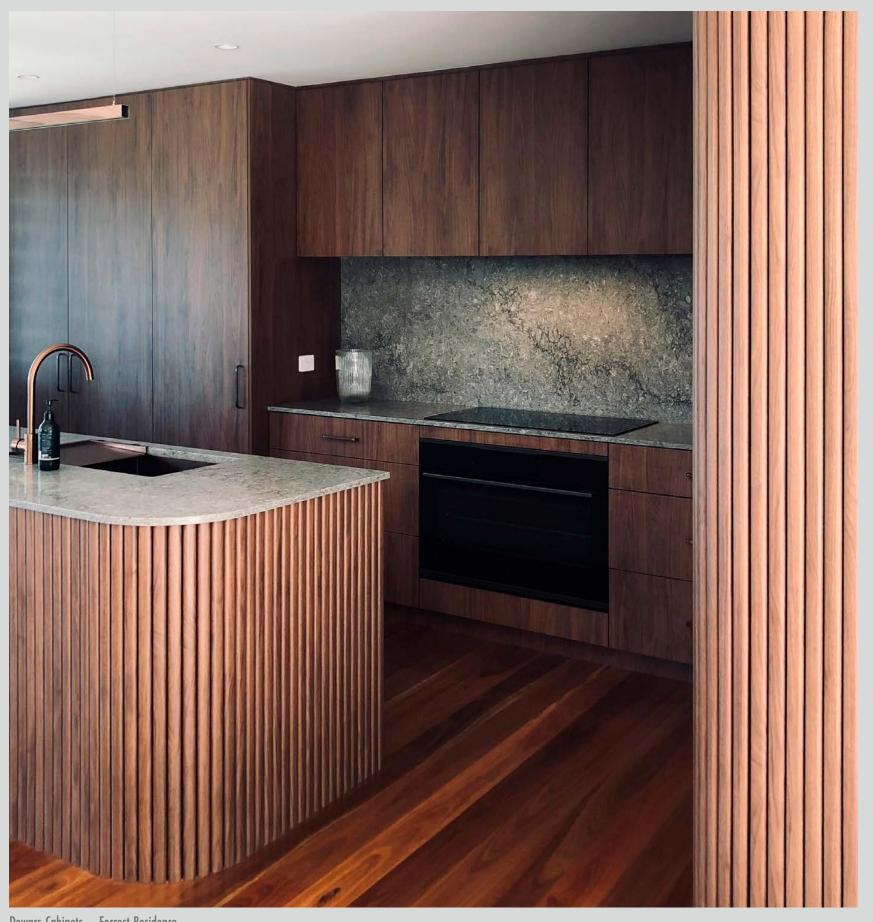

## residential — kitchen islands — shaped

Dewars Cabinets — Forrest Residence
Florentine Walnut Woodmatt
photography by Christian Difranco

Hawkfine — Lowe Living Project
Florentine Walnut Woodmatt
Steccawood Half Round profile in Florentine Walnut Woodmatt
photography by Dave Kulesza