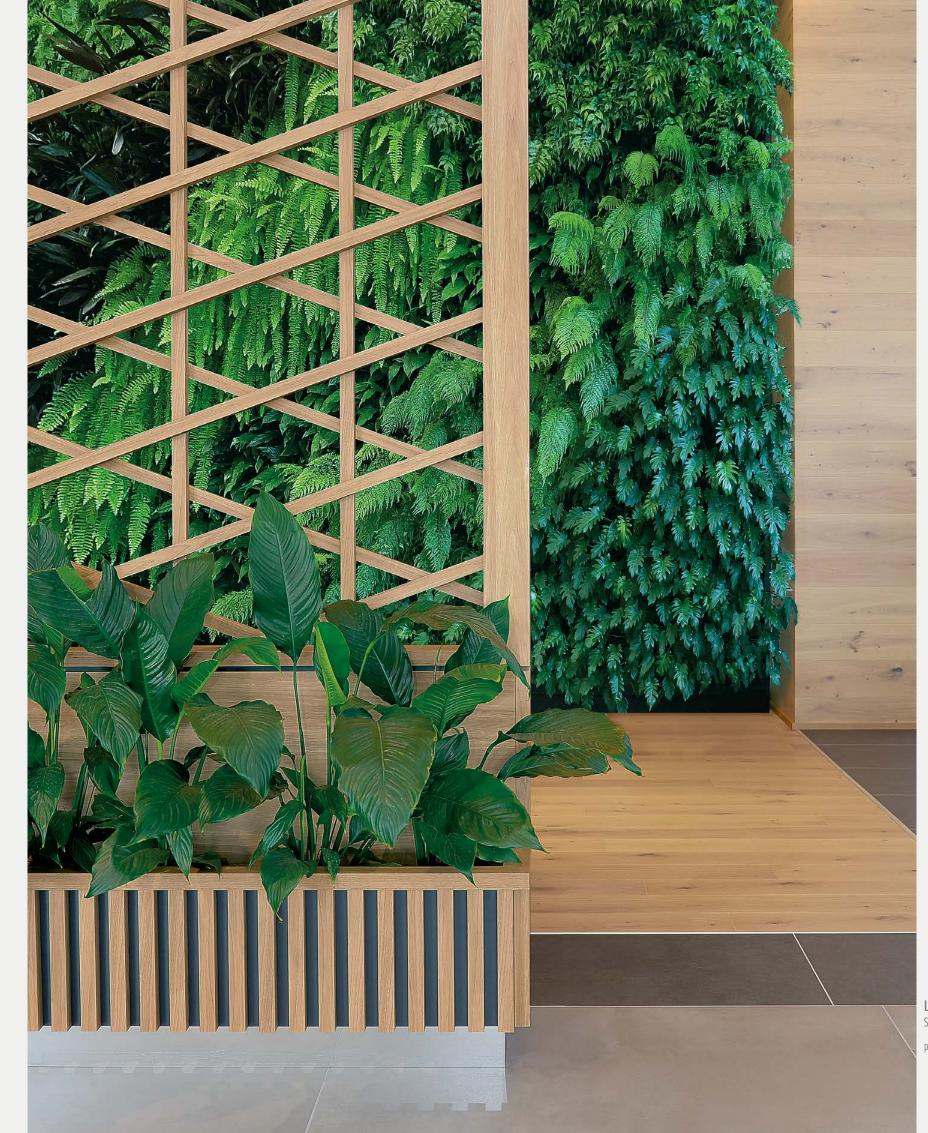

#### naturist

The most relaxed of all the trends, the naturist style, celebrates a botanicalinfluenced palette or modern coastal vibes.

The soothing nature of green shades combined with timber and stone, or the fresh coastal whites with soft oak and wicker features can both capture the essence of relaxed Australian living from country to coast.