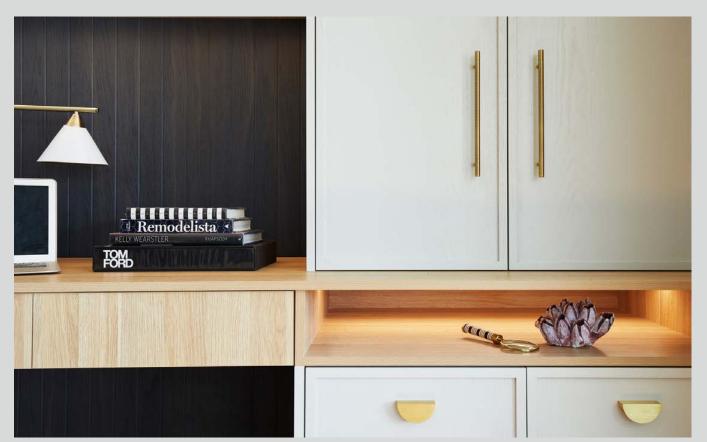

#### interior —

residential

## interior —

an internal space allocated for a specific use

#### residential —

| kitchen     |  |
|-------------|--|
| living      |  |
| home office |  |
| laundry     |  |
| drop-zone   |  |
| bathroom    |  |
| bedroom     |  |
| wardrobe    |  |