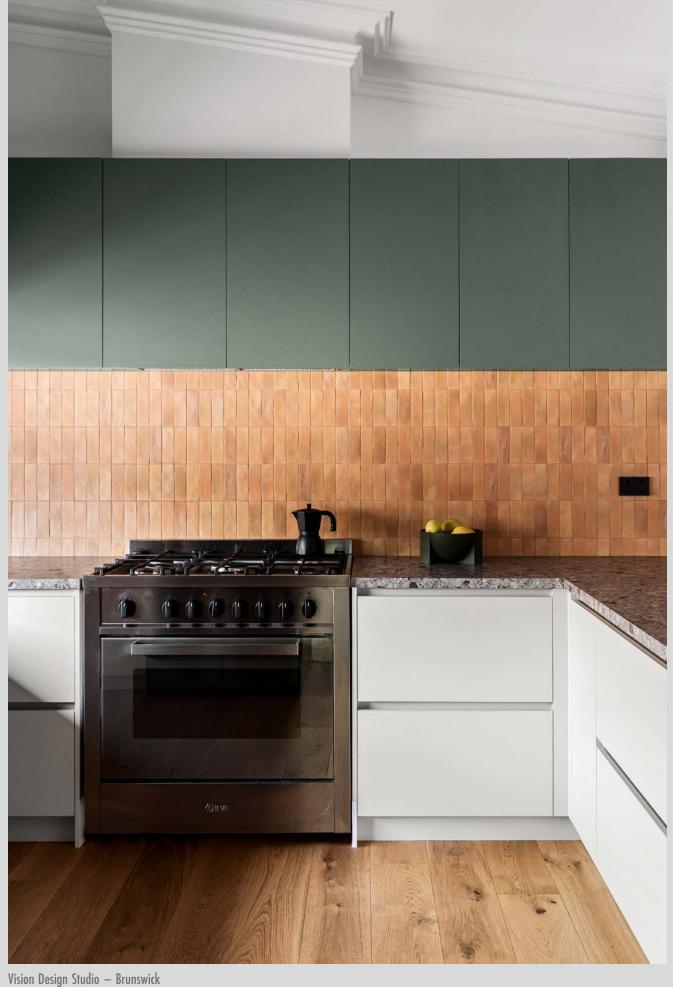

Vision Design Studio — Brunswick
Topiary Smooth
Roman Ceppo Smooth
Gossamer White Smooth
photography by Joel Noon

White + Dickson Architects / Seaside Joinery Topiary Smooth Notaio Walnut Woodmatt

photography by **polytec** 