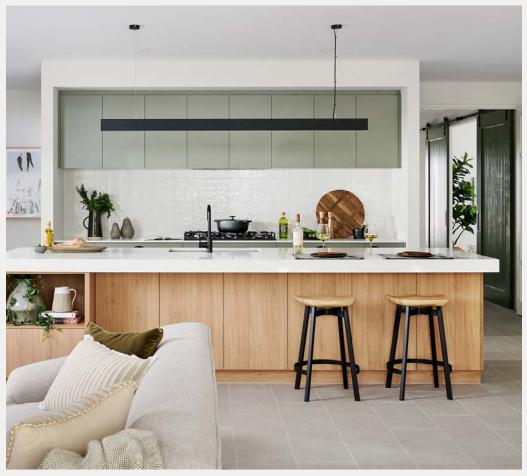

#### naturist

The most relaxed of all the trends, the naturist style, celebrates a botanicalinfluenced palette or modern coastal vibes.

The soothing nature of green shades combined with timber and stone, or the fresh coastal whites with soft oak and wicker features can both capture the essence of relaxed Australian living from country to coast.

trend —

the naturist

The Maker Designer Kitchens / Dale Alcock Homes — Banksia
Topiary Smooth
Tasmanian Oak Woodmatt
photography by D-Max Photography

TONIC Architecture + Design — C Residence
Calacutta Grey Smooth
photography by Christopher Jones