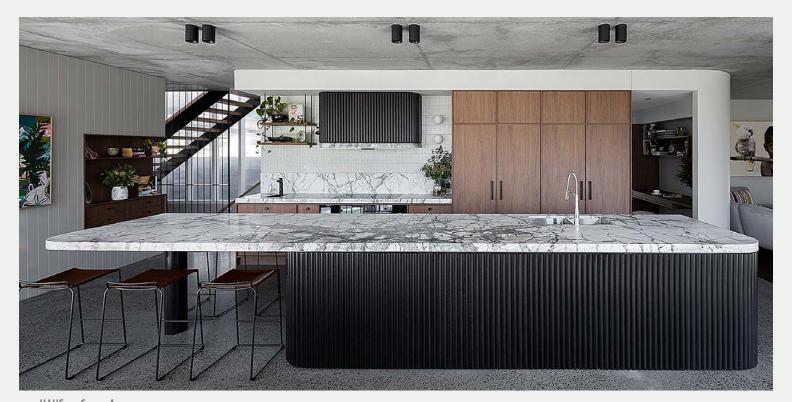

#### quintessential

As with many of the kitchen trends of today, the island bench is central to the home, commanding space and attention to allow for the many activities of cooking and everyday life. The clean and simple colour palettes of either white and oak, or layered neutral tones, depict a classic yet modern style that represents the perfect example of class and quality.

trend —

the quintessential

Fairhaven Homes — Lonsdale 409
Maison Oak Ravine
Thermolaminated Madrid profile doors in Classic White Matt
photography by Urban Angles

Blackburn Bathrooms and Kitchens Natural Oak Ravine photography by Romina Leung