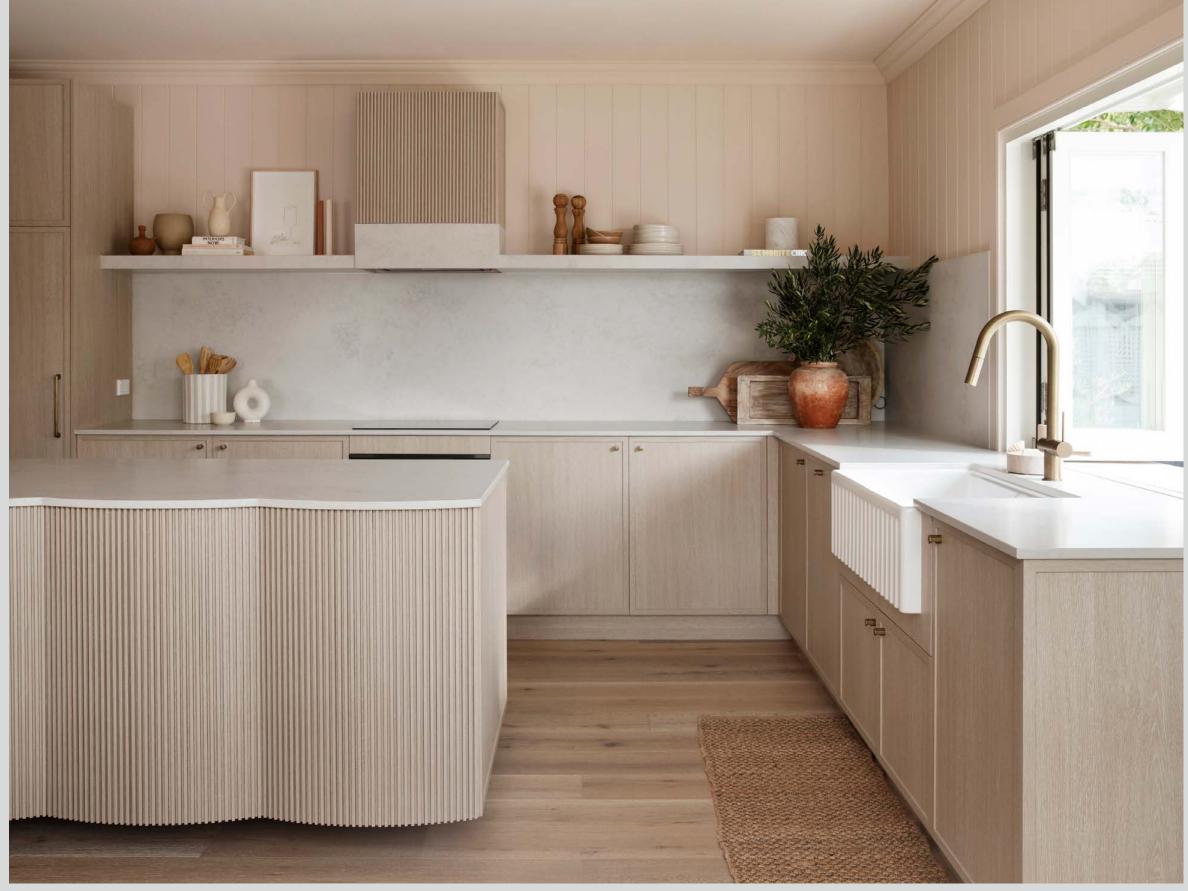

#### modern nostalgia

Bolder use of colour and sweeping forms, featuring heavily profiled doors and detailing, creates a nostalgic feel of a warm embrace for this trend

Adopting familiar elements from
periods such as art deco or mid-century, through
to traditional with a touch of the infamous
Hamptons, all are enveloped with a modern
umbrella of softness and liveability.

trend —

the modern nostalgia

Roseleigh Homes — The Audrey
Thermolaminated Sussex profile doors and panels in Forage Smooth
Thermolaminated Sussex profile doors and panels in Greige Smooth

photography by **polytec** 