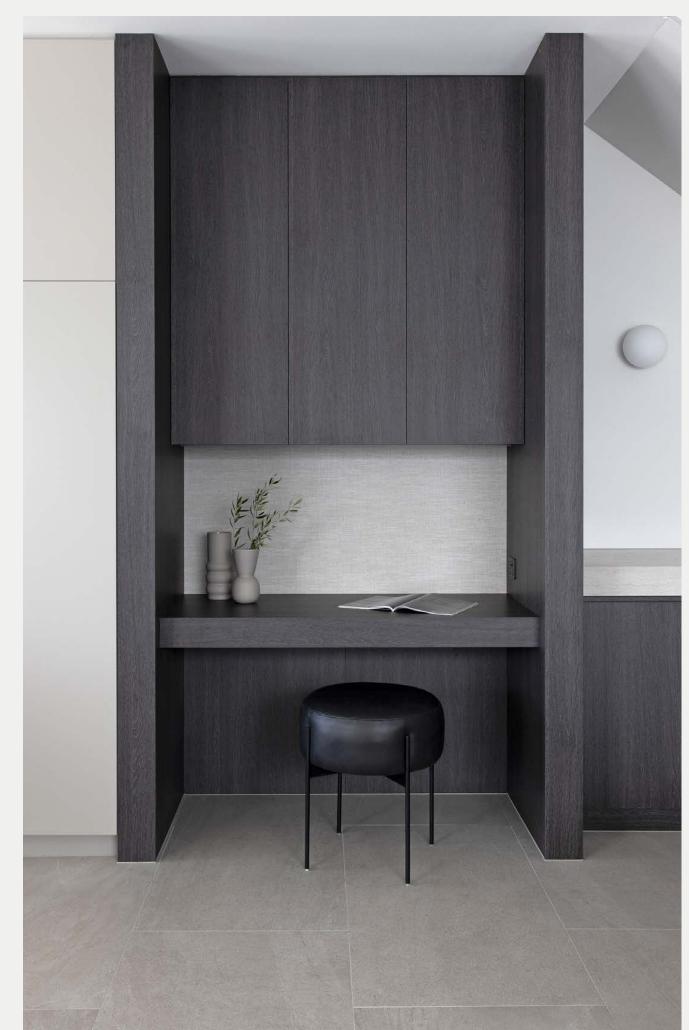

#### bespoke

With strong architectural lines and precise detailing, the bespoke trend oozes confidence and immaculate style, as the joinery is tailored to perfectly fit the space.

Typically, with seamless integration and at times, symmetrical, it also draws its strength and confidence from the bold use of black or simply one timber colour throughout.

trend —

the bespoke

**Wisdom Homes**Thermolaminated Chifley profile doors with Bronte recessed handle in Prime Oak Woodmatt

photography by **polytec** 

Stefan Vignogna / Walls Bros. Designer Kitchens — Kensington Park Project
Perugian Walnut Woodmatt
photography by Jack Small Photography