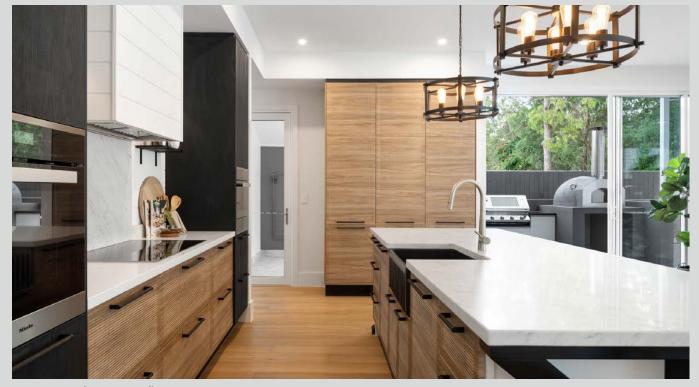

#### bespoke

With strong architectural lines and precise detailing, the bespoke trend oozes confidence and immaculate style, as the joinery is tailored to perfectly fit the space.

Typically, with seamless integration and at times, symmetrical, it also draws its strength and confidence from the bold use of black or simply one timber colour throughout.

trend —

the bespoke

**Wisdom Homes**Thermolaminated Chifley profile doors with Bronte recessed handle in Prime Oak Woodmatt

photography by **polytec** 

Stefan Vignogna / Walls Bros. Designer Kitchens — Kensington Park Project
Perugian Walnut Woodmatt
photography by Jack Small Photography