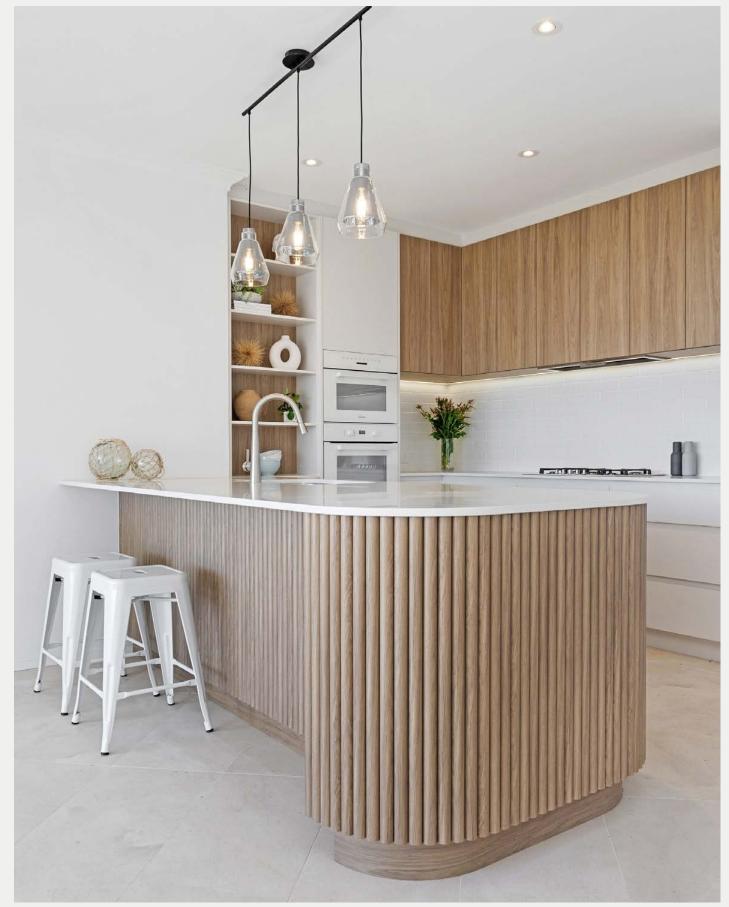

## residential — kitchen islands — shaped

Dewars Cabinets — Forrest Residence
Florentine Walnut Woodmatt
photography by Christian Difranco

Hawkfine — Lowe Living Project
Florentine Walnut Woodmatt
Steccawood Half Round profile in Florentine Walnut Woodmatt
photography by Dave Kulesza