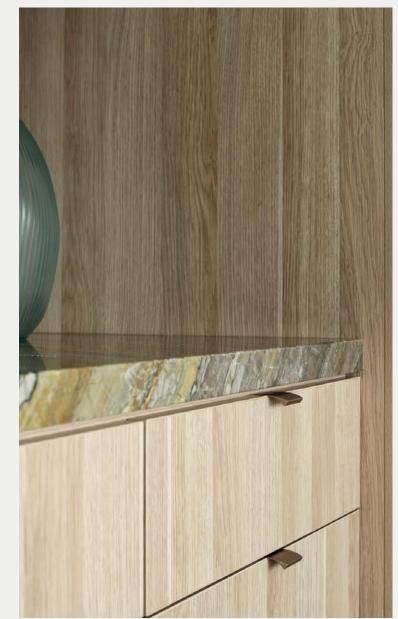

## design —

| joinery form             |     |
|--------------------------|-----|
| curves                   | 234 |
| square                   | 246 |
| joinery texture + colour |     |
| timber                   | 252 |
| solid colours            | 258 |
| mixed combinations       | 268 |
| stone                    | 272 |
| joinery colour           |     |
| metallic features        | 274 |
| internal                 | 282 |
| architectural            |     |
| wall linings             | 290 |
| ceiling features         | 308 |
| screens                  | 312 |

## design —

planning that exists behind an action, fact, or object with a specific purpose in mind to decide upon the look and functioning of an object

The Unlisted Collective — McGrath Double Bay Maison Oak Ravine