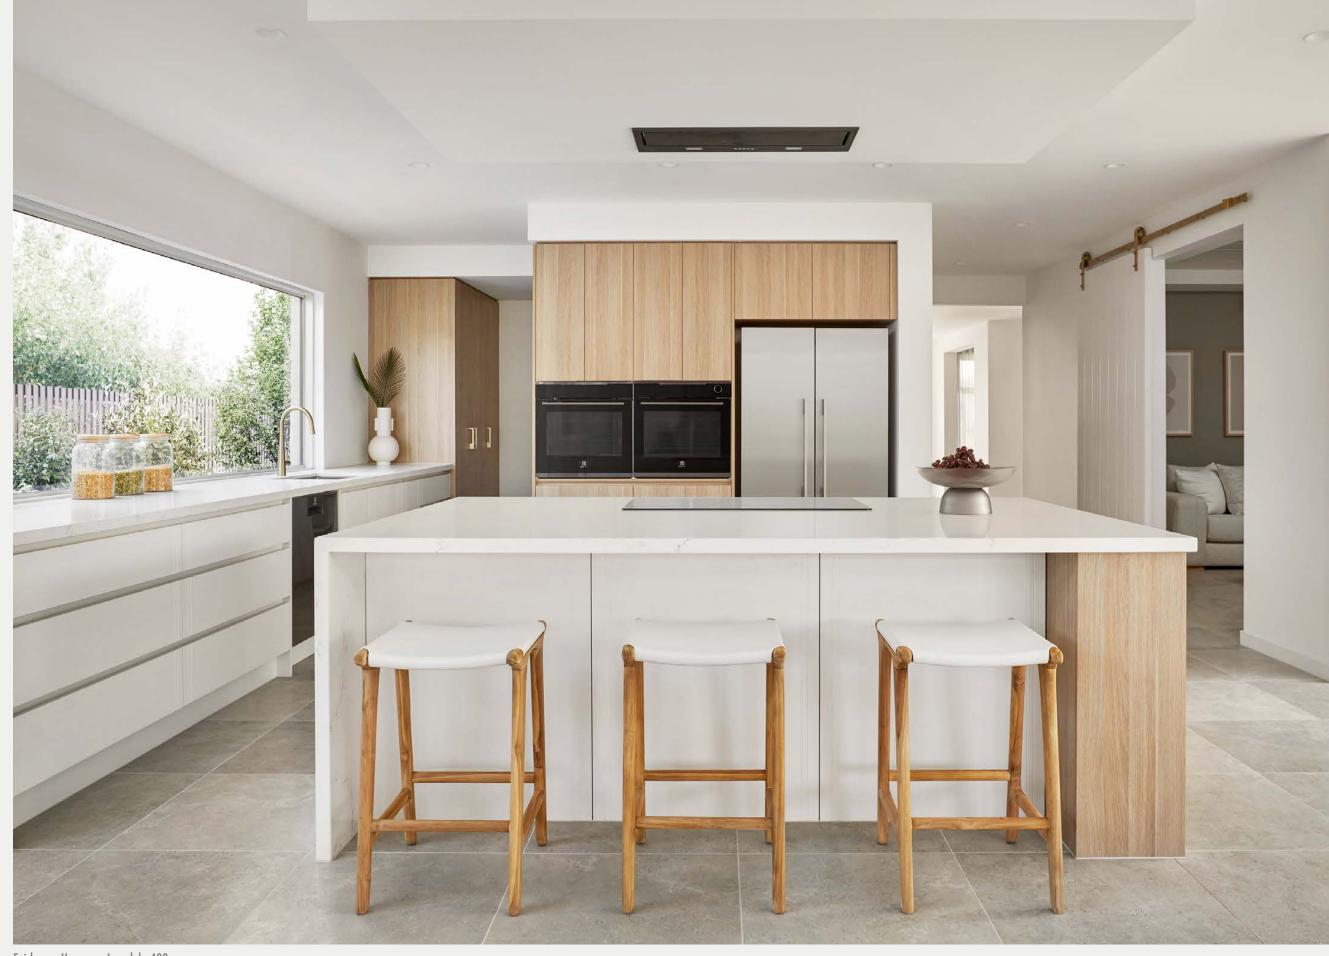

#### quintessential

As with many of the kitchen trends of today, the island bench is central to the home, commanding space and attention to allow for the many activities of cooking and everyday life. The clean and simple colour palettes of either white and oak, or layered neutral tones, depict a classic yet modern style that represents the perfect example of class and quality.

trend —

the quintessential

Fairhaven Homes — Lonsdale 409
Maison Oak Ravine
Thermolaminated Madrid profile doors in Classic White Matt
photography by Urban Angles

Blackburn Bathrooms and Kitchens Natural Oak Ravine photography by Romina Leung