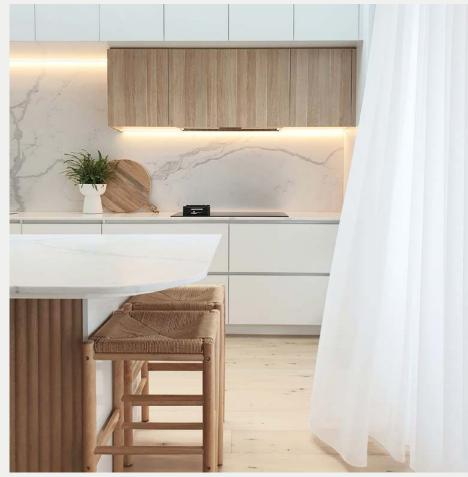

### simple fusion

Exercising the art of restraint, the simple fusion trend adopts one or two key features that give a hint of a global influence. It boasts the strong horizontal lines of Japanese styling, as well as the black, white and warm timber palette of northern Europe, marrying the styles into a japandi feel.

At times it also hints at the relaxed simplicity of a modern Mediterranean farmhouse. Joinery is beautifully and cleverly detailed to look like

trend —

the simple fusion

ZC Artique Interiors — The Jasper Hudson Homes
Avellino doors in Prime Oak Woodmatt
Blossom White Matt
Steccawood Half Round profile in Prime Oak Woodmatt
photography by Hudson Homes