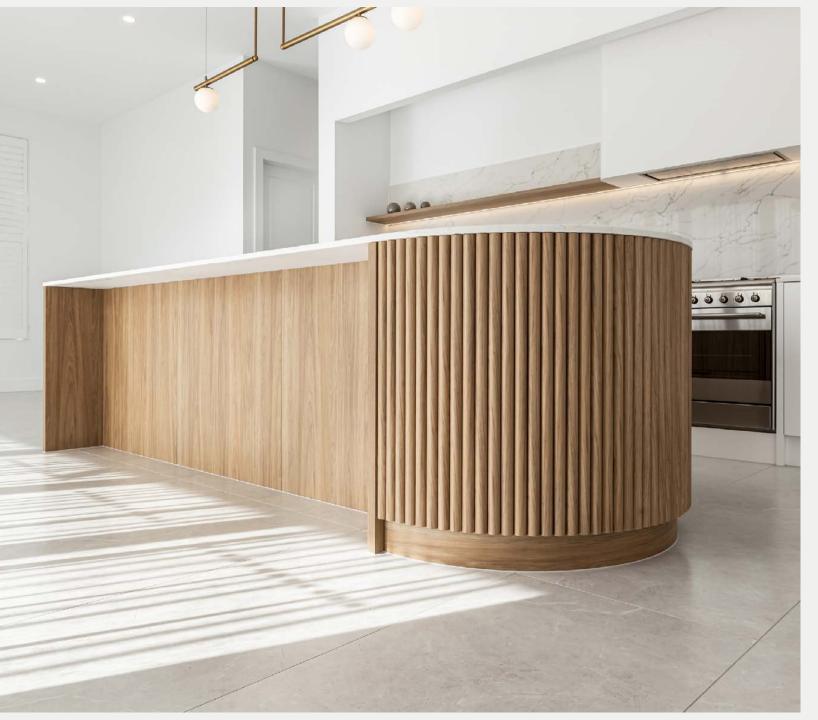

## residential — kitchen islands — shaped

Dewars Cabinets — Forrest Residence
Florentine Walnut Woodmatt
photography by Christian Difranco

Hawkfine — Lowe Living Project
Florentine Walnut Woodmatt
Steccawood Half Round profile in Florentine Walnut Woodmatt
photography by Dave Kulesza

Kitchens by Emanuel — Baulkham Hills Residence Perugian Walnut Woodmatt

photography by Kitchens by Emanuel

Cabinet Collective — Art Deco Home
Thermolaminated Cut & Rout Berrima profile doors and panels
photography by John Downs Photography

grayHAUS — Corso 4
Florentine Walnut Woodmatt
Steccawood Half Round profile in Black Woodmatt
image supplied by grayHAUS

The Maker Designer Kitchens — Lansdale
Papyrus Legato
Prime Oak Woodmatt
photography by Crib Creative