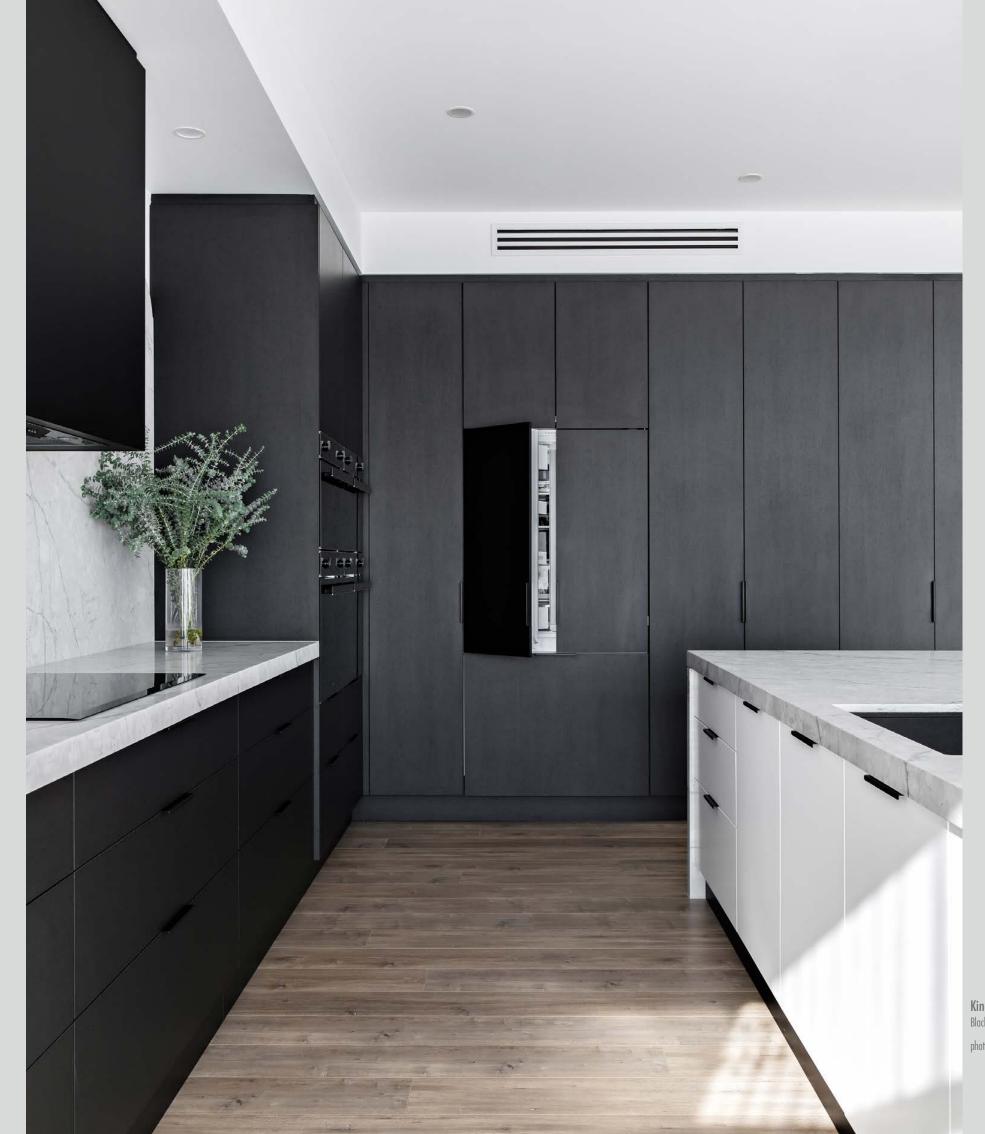

#### bespoke

With strong architectural lines and precise detailing, the bespoke trend oozes confidence and immaculate style, as the joinery is tailored to perfectly fit the space.

Typically, with seamless integration and at times, symmetrical, it also draws its strength and confidence from the bold use of black or simply one timber colour throughout.

trend —

the bespoke

**Wisdom Homes**Thermolaminated Chifley profile doors with Bronte recessed handle in Prime Oak Woodmatt

photography by **polytec** 

Stefan Vignogna / Walls Bros. Designer Kitchens — Kensington Park Project
Perugian Walnut Woodmatt
photography by Jack Small Photography