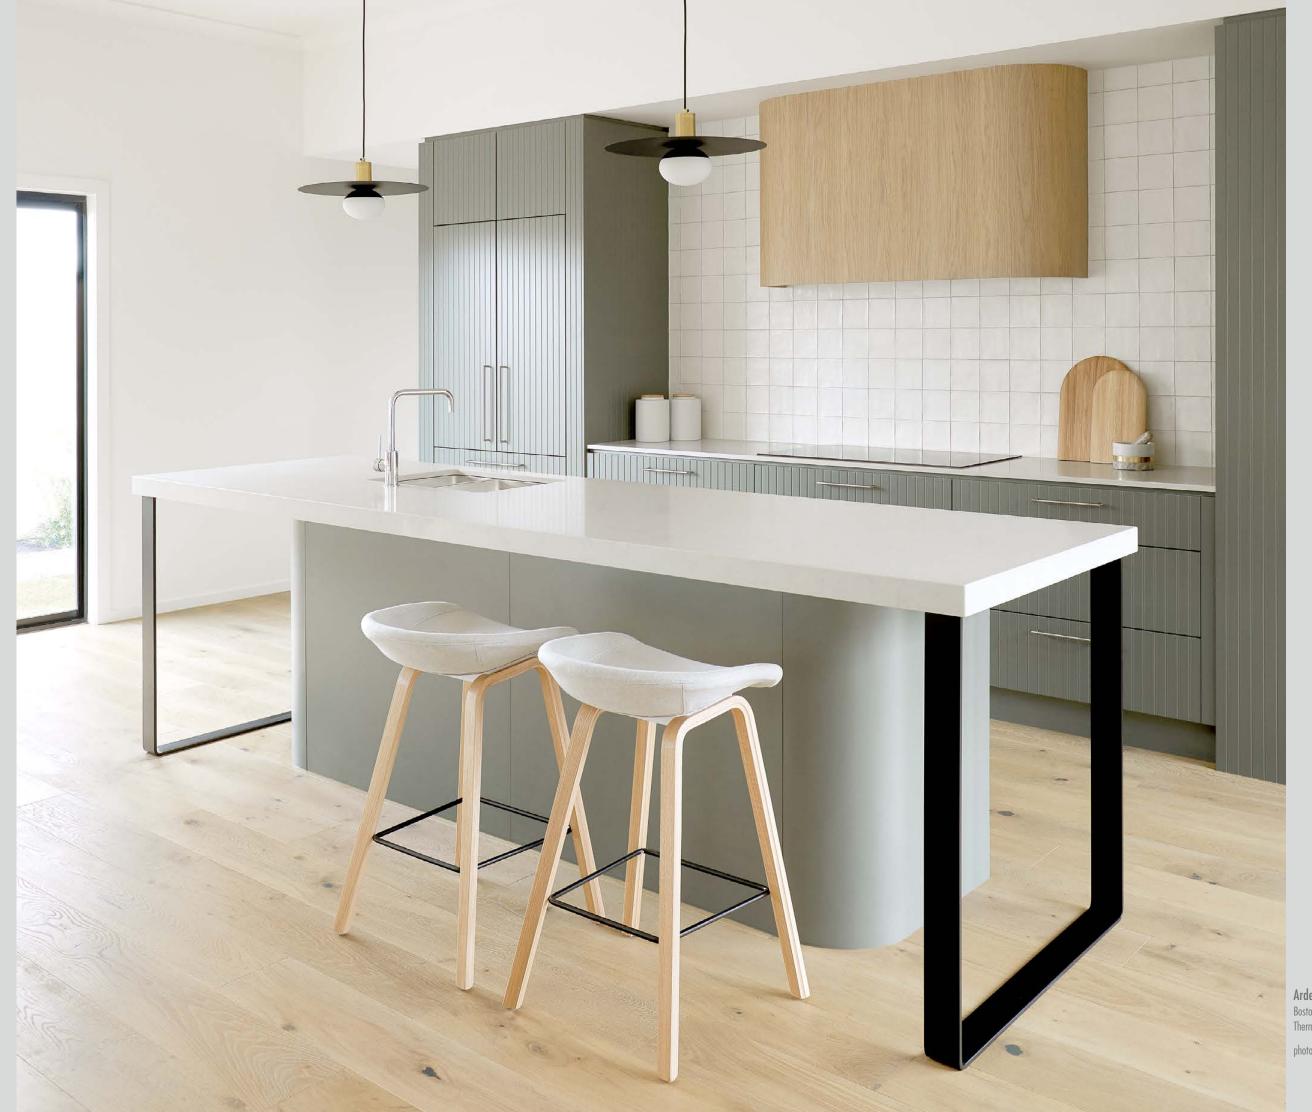

#### naturist

The most relaxed of all the trends, the naturist style, celebrates a botanicalinfluenced palette or modern coastal vibes.

The soothing nature of green shades combined with timber and stone, or the fresh coastal whites with soft oak and wicker features can both capture the essence of relaxed Australian living from country to coast.