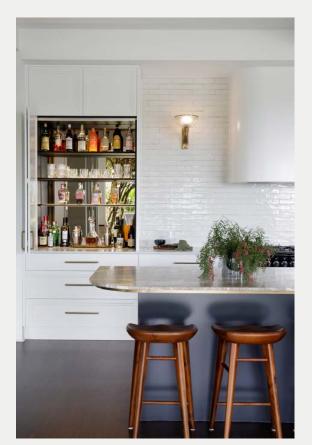

#### residential — kitchen tall storage with bar/appliance

Merbuilt — Brickworks Lane
Blossom White Woodmatt
Empire Oak Woodmatt
photography by Merbuilt

King Homes NSW — Serenity Project
Black Woodmatt
photography by The Palm Co

Designing Interiors — Project Croome Kitchen & Bar Thermolaminated Calcutta profile doors and panels in Black Smooth photography by Darren Kerr Photography

Cabinet Collective — Art Deco Home Berrima profile Doors and panels photography by John Downs Photography