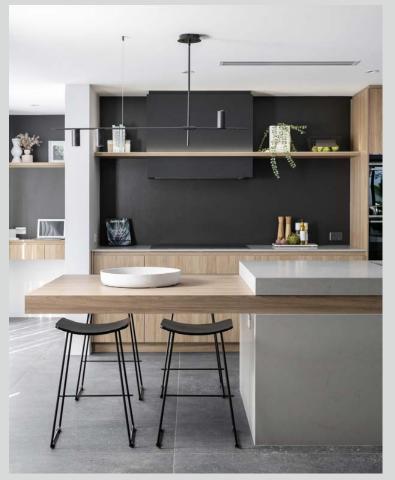

#### bespoke

With strong architectural lines and precise detailing, the bespoke trend oozes confidence and immaculate style, as the joinery is tailored to perfectly fit the space.

Typically, with seamless integration and at times, symmetrical, it also draws its strength and confidence from the bold use of black or simply one timber colour throughout.

trend —

the bespoke

**Wisdom Homes**Thermolaminated Chifley profile doors with Bronte recessed handle in Prime Oak Woodmatt

photography by **polytec** 

Stefan Vignogna / Walls Bros. Designer Kitchens — Kensington Park Project
Perugian Walnut Woodmatt
photography by Jack Small Photography