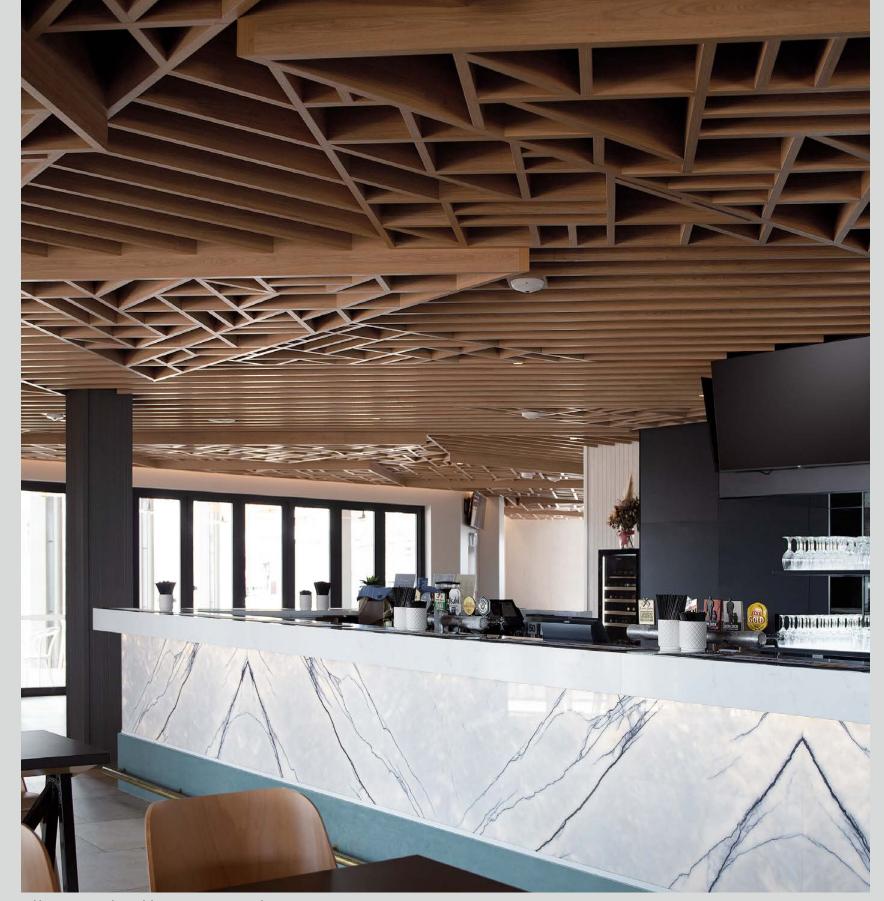

Gabbert Design — The Coolalinga Tavern Feature Ceiling
Tasmanian Oak Woodmatt

photography by **polytec** 

JMID — Brisbane Catholic Education Workspace
Tasmanian Oak Woodmatt

photography by Rix Ryan Photography Aust. Pty. Ltd.