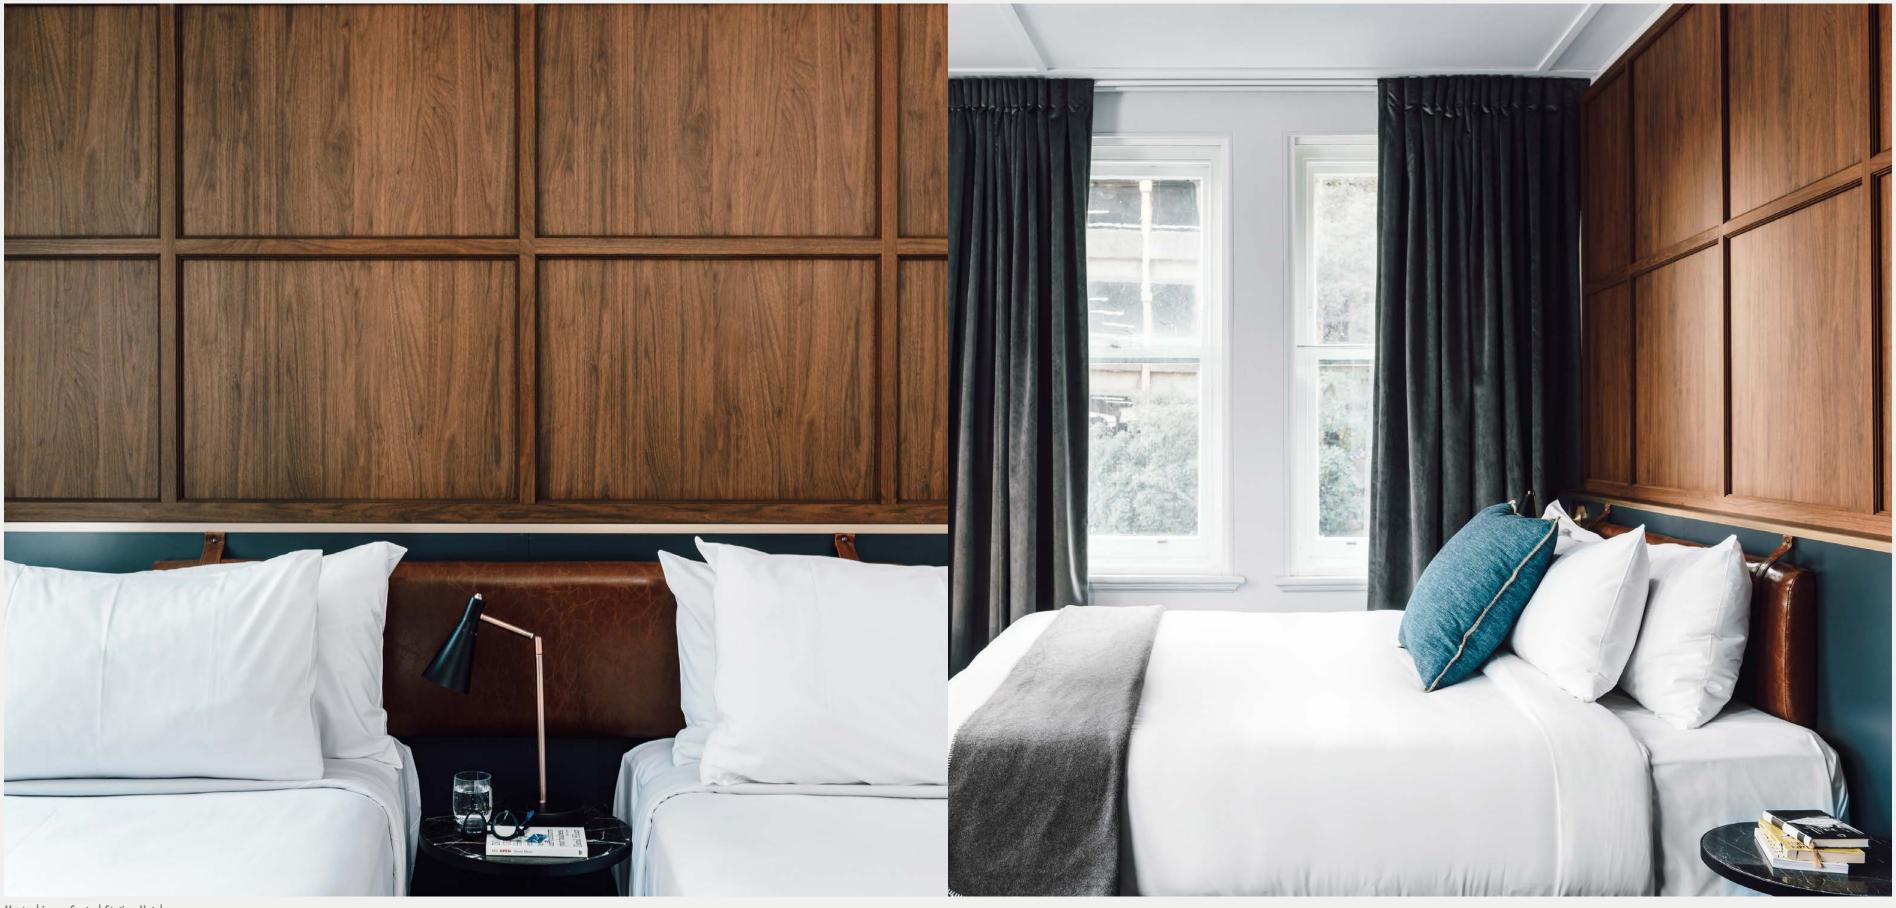

#### residential —

| kitchen     |  |
|-------------|--|
| living      |  |
| home office |  |
| laundry     |  |
| drop-zone   |  |
| bathroom    |  |
| bedroom     |  |
| wardrobe    |  |