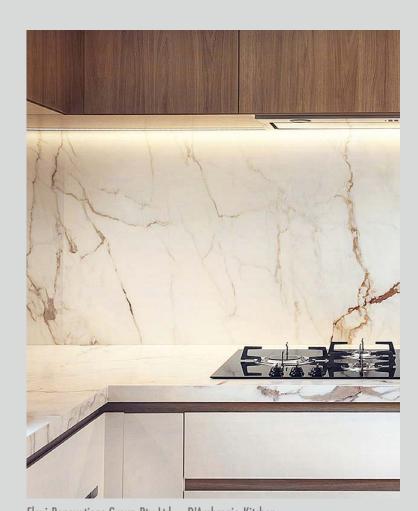

#### naturist

The most relaxed of all the trends, the naturist style, celebrates a botanicalinfluenced palette or modern coastal vibes.

The soothing nature of green shades combined with timber and stone, or the fresh coastal whites with soft oak and wicker features can both capture the essence of relaxed Australian living from country to coast.

trend —

the naturist

The Maker Designer Kitchens / Dale Alcock Homes — Banksia
Topiary Smooth
Tasmanian Oak Woodmatt
photography by D-Max Photography

TONIC Architecture + Design — C Residence
Calacutta Grey Smooth
photography by Christopher Jones