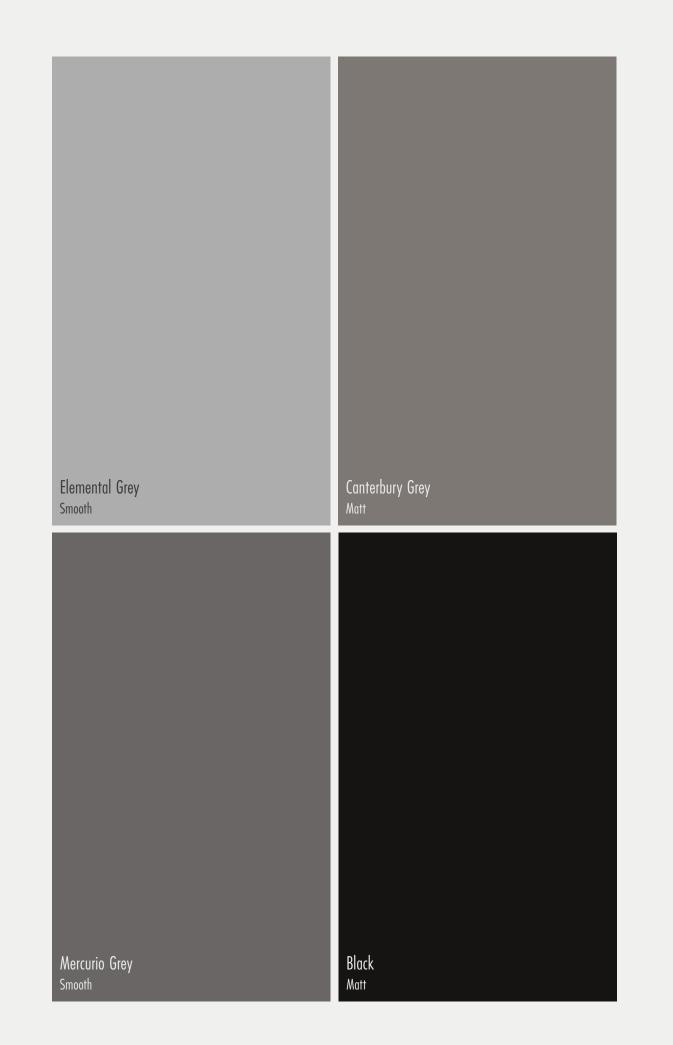

Boutique Homes — Oslo 29 Flinders Façade Oasis Smooth Ferro Matt

photography by Damien Kook Photography

| Blossom White<br>Matt | Gossamer White<br>Smooth |
|-----------------------|--------------------------|
|                       |                          |
|                       |                          |
| Classic White<br>Matt | Avion Grey<br>Matt       |

| Gossamer White           | Verdelho           | Elemental Grey        |
|--------------------------|--------------------|-----------------------|
| Gossamer White<br>Smooth | Verdelho<br>Smooth | Elemental Grey Smooth |
|                          |                    |                       |
|                          |                    |                       |
|                          |                    |                       |
|                          |                    |                       |
|                          |                    |                       |
| Aston White<br>Smooth    | Pallido<br>Smooth  | Topiary<br>Smooth     |