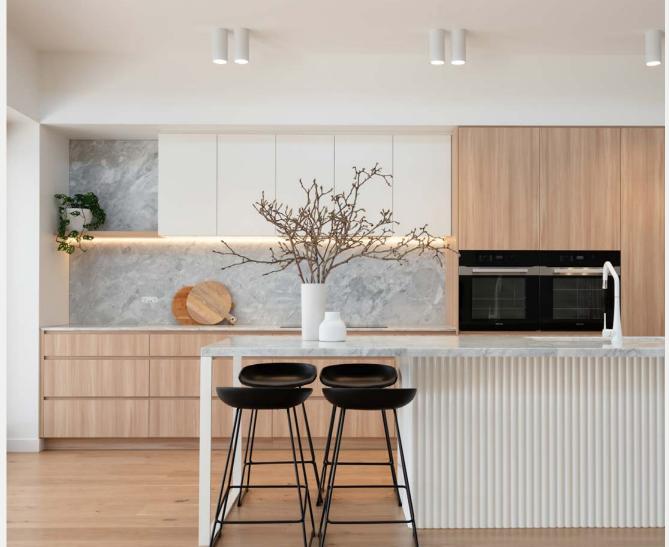

#### modern nostalgia

Bolder use of colour and sweeping forms, featuring heavily profiled doors and detailing, creates a nostalgic feel of a warm embrace for this trend

Adopting familiar elements from
periods such as art deco or mid-century, through
to traditional with a touch of the infamous
Hamptons, all are enveloped with a modern
umbrella of softness and liveability.

trend —

the modern nostalgia

Roseleigh Homes — The Audrey
Thermolaminated Sussex profile doors and panels in Forage Smooth
Thermolaminated Sussex profile doors and panels in Greige Smooth

photography by **polytec** 