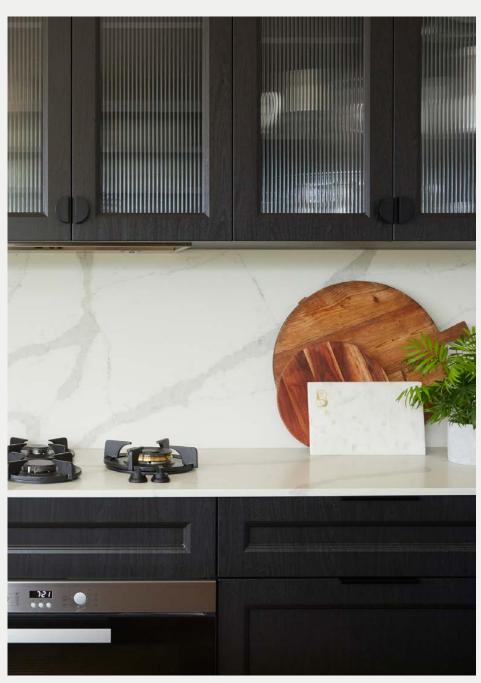

#### quintessential

As with many of the kitchen trends of today, the island bench is central to the home, commanding space and attention to allow for the many activities of cooking and everyday life. The clean and simple colour palettes of either white and oak, or layered neutral tones, depict a classic yet modern style that represents the perfect example of class and quality.

trend —

the quintessential

Fairhaven Homes — Lonsdale 409
Maison Oak Ravine
Thermolaminated Madrid profile doors in Classic White Matt
photography by Urban Angles

Blackburn Bathrooms and Kitchens Natural Oak Ravine photography by Romina Leung