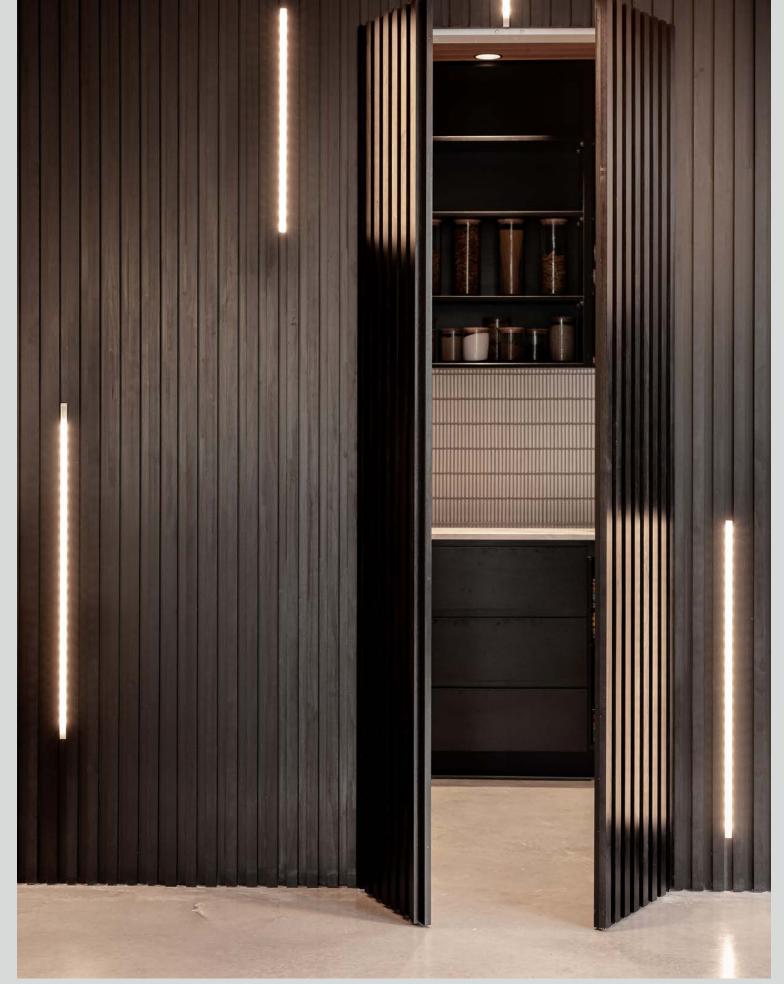

#### bespoke

With strong architectural lines and precise detailing, the bespoke trend oozes confidence and immaculate style, as the joinery is tailored to perfectly fit the space.

Typically, with seamless integration and at times, symmetrical, it also draws its strength and confidence from the bold use of black or simply one timber colour throughout.

trend —

the bespoke

**Wisdom Homes**Thermolaminated Chifley profile doors with Bronte recessed handle in Prime Oak Woodmatt

photography by **polytec** 

Stefan Vignogna / Walls Bros. Designer Kitchens — Kensington Park Project
Perugian Walnut Woodmatt
photography by Jack Small Photography