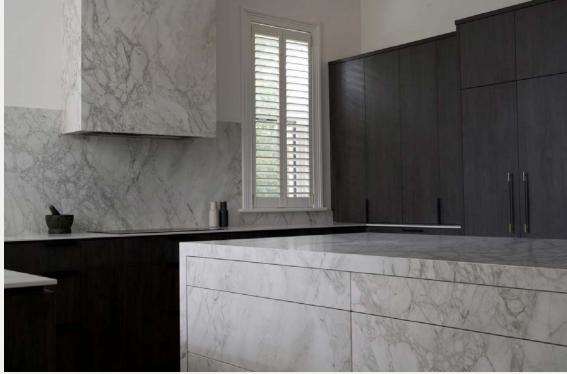

#### bespoke

With strong architectural lines and precise detailing, the bespoke trend oozes confidence and immaculate style, as the joinery is tailored to perfectly fit the space.

Typically, with seamless integration and at times, symmetrical, it also draws its strength and confidence from the bold use of black or simply one timber colour throughout.

trend —

the bespoke

**Wisdom Homes**Thermolaminated Chifley profile doors with Bronte recessed handle in Prime Oak Woodmatt

photography by **polytec** 

Stefan Vignogna / Walls Bros. Designer Kitchens — Kensington Park Project
Perugian Walnut Woodmatt
photography by Jack Small Photography