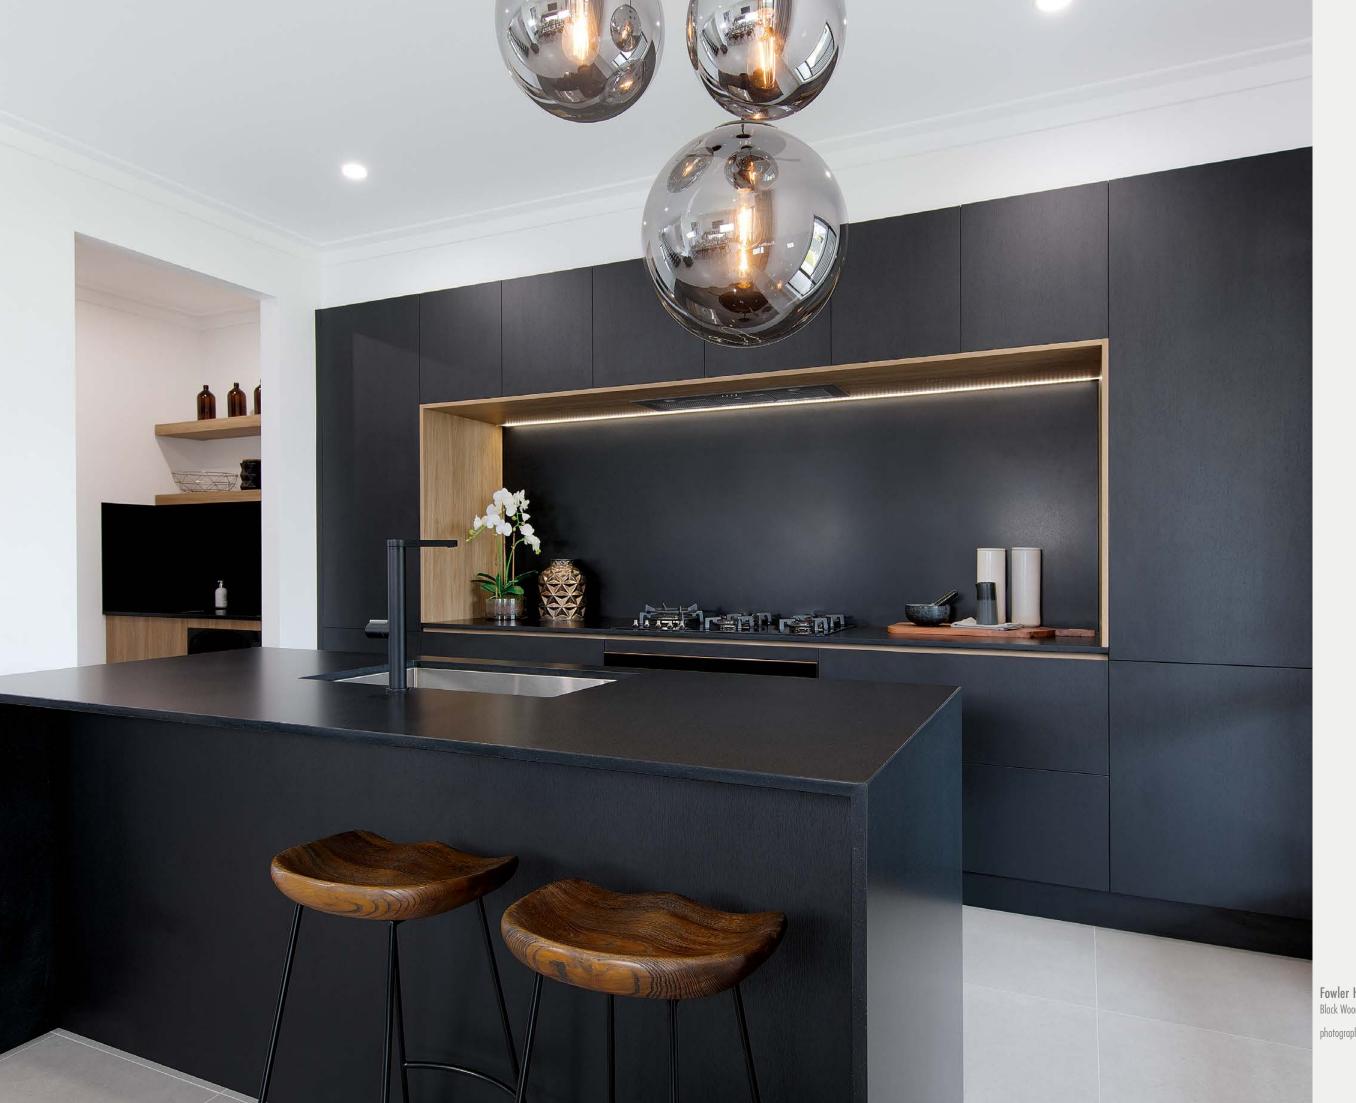

confidence and immaculate style, as the joinery is tailored to perfectly fit the space.

Typically, with seamless integration and at times, symmetrical, it also draws its strength and confidence from the bold use of black or simply one timber colour throughout.

trend —

the bespoke





**Wisdom Homes**Thermolaminated Chifley profile doors with Bronte recessed handle in Prime Oak Woodmatt

photography by **polytec** 





Stefan Vignogna / Walls Bros. Designer Kitchens — Kensington Park Project
Perugian Walnut Woodmatt
photography by Jack Small Photography



Adele Bates / Designworx Architects / Mascobuild — Elwood Residence
Perugian Walnut Woodmatt
photography by Dave Kulesza





Ethos Interiors — Elliot Springs Display Home
Perugian Walnut Woodmatt
image supplied by Ethos Interios





Fowler Homes
Black Woodmatt and Prime Oak Woodmatt
photography by **polytec** 

#### interior —

residential

## interior —

an internal space allocated for a specific use

#### residential —

| kitchen     |  |
|-------------|--|
| living      |  |
| home office |  |
| laundry     |  |
| drop-zone   |  |
| bathroom    |  |
| bedroom     |  |
| wardrobe    |  |

## residential —

a building or space designed for people to live in



Symmetrie Interior Design — Gourlay Kitchen Calacutta D'oro Matera Oxford Venette

photography by **Anjie Blair** 









**K.co Design — Zangari House** Prime Oak Woodmatt photography by David Chatfield



Superseed Architecture / Mandurah Custom Kitchens — Carine Prime Oak Woodmatt photography by **D-Max Photography** 



Newport Homes — The Catalina Nota