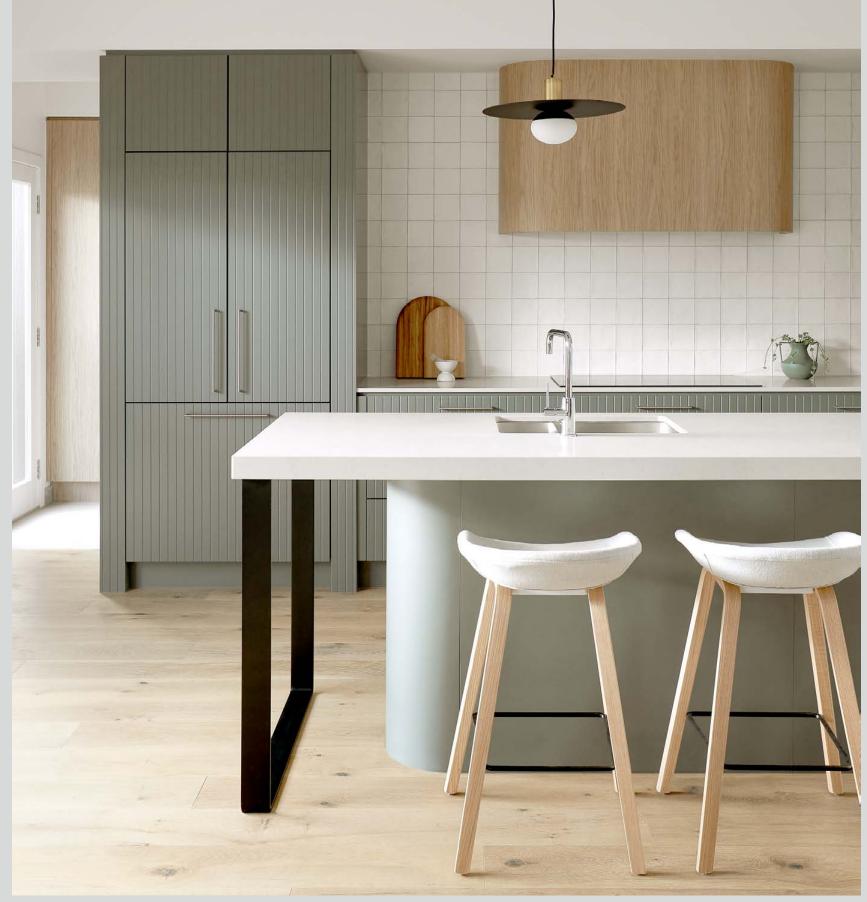

horizontal lines of Japanese styling, as well as the black, white and warm timber palette of northern Europe, marrying the styles into a japandi feel.

At times it also hints at the relaxed simplicity of a modern Mediterranean farmhouse. Joinery is beautifully and cleverly detailed to look like

trend —

the simple fusion



ZC Artique Interiors — The Jasper Hudson Homes
Avellino doors in Prime Oak Woodmatt
Blossom White Matt
Steccawood Half Round profile in Prime Oak Woodmatt
photography by Hudson Homes



WALA — Open Shut House Tuross Oak Matt

photography by **Dave Kulesza** 



Savannah Denny Interiors — Murchison Highway
Black Woodmatt
Thermolaminated Chifley profile doors in Classic White Matt
Thermolaminated Calacutta profile panels in Oyster Grey Smooth
photography by Aaron Jones



Arden Homes — Milan 29
Boston Oak Woodmatt
Thermolaminated Calcutta 35 profile doors and panels in Oasis Smooth
photography by Urban Angles





MJA Studio — Forbes Display Suite
Coastal Oak Woodmatt
photography by Meg O'Shannassy



Symmetrie Interior Design + Styling — Carrick New Build
Ultra White Venette
Black Venette
Tasmanian Oak Woodmatt

photography by Anjie Blair



Superseed Architecture / Mandurah Custom Kitchens — Carine
Prime Oak Woodmatt
photography by D-Max Photography



Studio LMD — Omada Rail Office Fitout
Empire Oak Woodmatt
Soft Walnut Ravine
photography by Mitchell Guy Kemp Photography



Stefan Vignogna | Joinery & Interiors — Dulwich Kitchen
Florentine Walnut Woodmatt
photography by Jack Small Photography

#### naturist

The most relaxed of all the trends, the natu