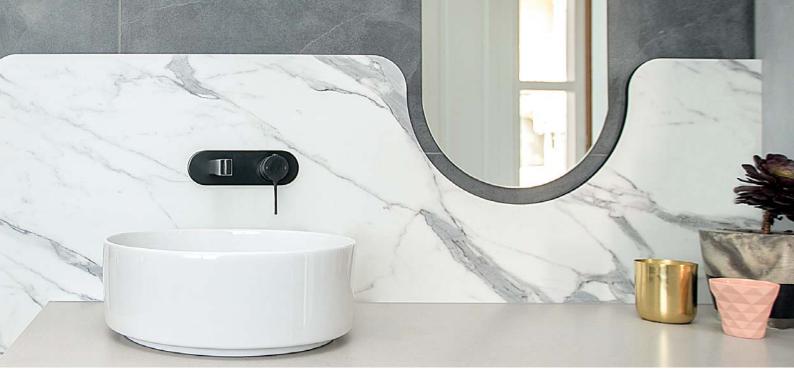

## NEW COMPACT laminate range

available in 13mm 3660 x 1830mm

COVER IMAGE: Parttioining in COMPACT laminate Prime Oak Woodmatt.

att. TOP IMAGE: Splashback in COMPACT laminate Calacutta Grey Smooth.

Dark coloured surfaces will show fingerprints and require more care and maintenance than lighter coloured surfaces. It is recommended to test a product sample prior to colour selection.polytec swatches and samples represent a small area of the overall colour structure. To view the large colour sample, visit www.**polytec**.com.au.