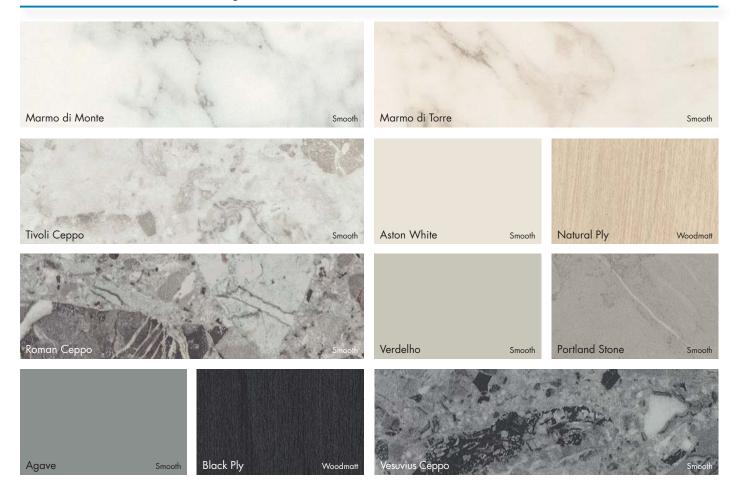

## NEW COMPACT laminate range

available in 13mm 3660 x 1830mm

COVER IMAGE: Parttioining in COMPACT laminate Prime Oak Woodmatt.

att. TOP IMAGE: Splashback in COMPACT laminate Calacutta Grey Smooth.

Dark coloured surfaces will show fingerprints and require more care and maintenance than lighter coloured surfaces. It is recommended to test a product sample prior to colour selection.polytec swatches and samples represent a small area of the overall colour structure. To view the large colour sample, visit www.**polytec**.com.au.